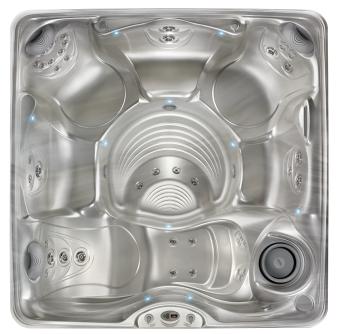

## TEMPO®

| Seating Capacity                     | 6 adults                                                                                                                                                           |
|--------------------------------------|--------------------------------------------------------------------------------------------------------------------------------------------------------------------|
| Dimensions                           | 7'5" x 7'5" x 38"/2.26m x 2.26m x .97m                                                                                                                             |
| Water Capacity                       | 400 gallons/1,514 litres                                                                                                                                           |
| Weight                               | 911 lbs./413 kg dry; 5,297 lbs./2,403 kg filled                                                                                                                    |
| Lighting                             | 10 multi-color LED points of light, dimmable                                                                                                                       |
| Entertainment (Optional)             | Wireless Sound System<br>Wireless TV & Sound System                                                                                                                |
| Number of Jets                       | 45                                                                                                                                                                 |
| Jets (all with stainless steel trim) | 6 Directional Hydromassage jets<br>4 Rotary Hydromassage jets<br>35 Directional Precision® jets                                                                    |
| Waterfall                            | Included                                                                                                                                                           |
| Energy Efficiency                    | FiberCor <sup>®</sup> Insulation; Certified to the<br>APSP 14 National Standard and the California<br>Energy Commission (CEC) in accordance with<br>California law |
| Control System                       | IQ 2020 <sup>®</sup> 230v/50 amp, 60 Hz<br>Includes G.F.C.I. protected sub-panel                                                                                   |
| Heater                               | No-Fault <sup>®</sup> 4000w/230v                                                                                                                                   |
| Jet Pump 1                           | Wavemaster <sup>®</sup> 9200; Two-speed,<br>2.5 HP Continuous Duty,<br>5.2 HP Breakdown Torque                                                                     |
| Jet Pump 2                           | Wavemaster <sup>®</sup> 9000; One-speed,<br>2.5 HP Continuous Duty,<br>5.2 HP Breakdown Torque                                                                     |
| Ozone System (Optional)              | FreshWater <sup>®</sup> III Corona Discharge                                                                                                                       |
| Effective Filtration Area            | 65 sq. ft., top loading                                                                                                                                            |
| Vinyl Cover                          | 3.5" to 2.5" tapered, 2 lb. density foam core Ash, Espresso or Rust                                                                                                |
|                                      |                                                                                                                                                                    |
| Cover Lifter (Optional)              | CoverCradle®, CoverCradle II, Lift 'n Glide®<br>or UpRite®                                                                                                         |