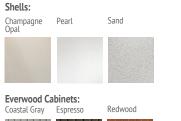

Shown with Champagne Opal shell







## TEMPO®

| Seating Capacity                     | 6 adults                                                                                                                                                           |
|--------------------------------------|--------------------------------------------------------------------------------------------------------------------------------------------------------------------|
| Dimensions                           | 7'5" x 7'5" x 38"/2.26m x 2.26m x .97m                                                                                                                             |
| Water Capacity                       | 400 gallons/1,514 litres