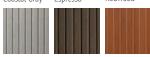

Shown with Pearl shell

From the makers of

| Seating Capacity                     | 6 adults                                                                                                                                                           |
|--------------------------------------|--------------------------------------------------------------------------------------------------------------------------------------------------------------------|
| Dimensions                           | 7' x 7' x 36" /2.13m x 2.13m x .91m                                                                                                                                |
| Water Capacity                       | 360 gallons/1,363 litres                                                                                                                                           |
| Weight                               | 836 lbs./379 kg dry; 4,888 lbs. 2,217 kg filled                                                                                                                    |
| Lighting                             | 10 multi-color LED points of light, dimmable                                                                                                                       |
| Entertainment (Optional)             | Wireless Sound System<br>Wireless TV & Sound System                                                                                                                |
| Number of Jets                       | 35                                                                                                                                                                 |
| Jets (all with stainless steel trim) | 5 Directional Hydromassage jets<br>3 Rotary Hydromassage jets<br>27 Directional Precision <sup>®</sup> jets                                                        |
| Waterfall                            | Included                                                                                                                                                           |
| Energy Efficiency                    | FiberCor <sup>®</sup> Insulation; Certified to the<br>APSP 14 National Standard and the California<br>Energy Commission (CEC) in accordance with<br>California law |
| Control System                       | IQ 2020 <sup>®</sup> 230v/50 amp, 60 Hz<br>Includes G.F.C.I. protected sub-panel                                                                                   |
| Heater                               | No-Fault <sup>®</sup> 4000w/230v                                                                                                                                   |
| Jet Pump 1                           | Wavemaster <sup>®</sup> 6000; Two-speed,<br>1.5 HP Continuous Duty,<br>3.2 HP Breakdown Torque                                                                     |
| Jet Pump 2                           | Wavemaster <sup>®</sup> 6500; One-speed,<br>1.5 HP Continuous Duty,<br>3.2 HP Breakdown Torque                                                                     |
| Ozone System (Optional)              | FreshWater <sup>®</sup> III Corona Discharge                                                                                                                       |
| Effective Filtration Area            | 65 sq. ft., top loading                                                                                                                                            |
| Vinyl Cover                          | 3.5" to 2.5" tapered, 2 lb. density foam core Ash, Espresso or Rust                                                                                                |
| Cover Lifter (Optional)              | CoverCradle <sup>®</sup> , CoverCradle II, Lift 'n Glide <sup>®</sup><br>or UpRite <sup>®</sup>                                                                    |
| Steps (Optional)                     | Everwood® or Polymer<br>Coastal Gray, Espresso or Redwood                                                                                                          |
|                                      |                                                                                                                                                                    |