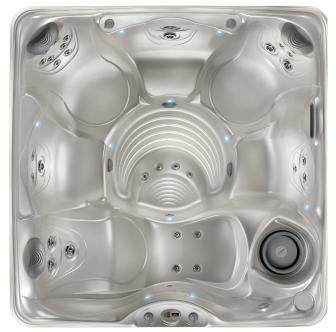

Shown with Pearl shell

From the makers of

| Seating Capacity                     | 6 adults                                                                                                                                                           |
|--------------------------------------|--------------------------------------------------------------------------------------------------------------------------------------------------------------------|
| Dimensions                           | 7' x 7' x 36" /2.13m x 2.13m x .91m                                                                                                                                |
| Water Capacity                       | 360 gallons/1,363 litres                                                                                                                                           |
| Weight                               | 836 lbs./379 kg dry; 4,888 lbs. 2,217 kg filled                                                                                                                    |
| Lighting                             | 10 multi-color LED points of light, dimmable                                                                                                                       |
| Entertainment (Optional)             | Wireless Sound System<br>Wireless TV & Sound System                                                                                                                |
| Number of Jets                       | 35                                                                                                                                                                 |
| Jets (all with stainless steel trim) | 5 Directional Hydromassage jets<br>3 Rotary Hydromassage jets<br>27 Directional Precision <sup>®</sup> jets                                                        |
| Waterfall                            | Included                                                                                                                                                           |
| Energy Efficiency                    | FiberCor <sup>®</sup> Insulation; Certified to the<br>APSP 14 National Standard and the California<br>Energy Commission (CEC) in accordance with<br>California law |
| Control System                       | IQ 2020 <sup>®</sup> 230v/50 amp, 60 Hz<br>Includes G.F.C.I. protected sub-panel                                                                                   |
| Heater                               | No-Fault <sup>®</sup> 4000w/230v                                                                                                                                   |
| Jet Pump 1                           | Wavemaster <sup>®</sup> 6000; Two-speed,<br>1.5 HP Continuous Duty,<br>3.2 HP Breakdown Torque                                                                     |
| Jet Pump 2                           | Wavemaster <sup>®</sup> 6500; One-speed,<br>1.5 HP Continuous Duty,<br>3.2 HP Breakdown Torque                                                                     |
| Ozone System (Optional)              | FreshWater <sup>®</sup> III Corona Discharge                                                                                                                       |
| Effective Filtration Area            | 65 sq. ft., top loading                                                                                                                                            |
| Vinyl Cover                          | 3.5" to 2.5" tapered, 2 lb. density foam core Ash, Espresso or Rust                                                                                                |
| Cover Lifter (Optional)              | CoverCradle <sup>®</sup> , CoverCradle II, Lift 'n Glide <sup>®</sup><br>or UpRite <sup>®</sup>                                                                    |
| Steps (Optional)                     | Everwood® or Polymer<br>Coastal Gray, Espresso or Redwood                                                                                                          |
|                                      |                                                                                                                                                                    |