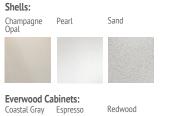

Shown with Pearl shell

From the makers of

| Seating Capacity                     | 6 adults                                                                                                                                                           |
|--------------------------------------|--------------------------------------------------------------------------------------------------------------------------------------------------------------------|
| Dimensions                           | 7' x 7' x 36" /2.13m x 2.13m x .91m                                                                                                                                |
| Water Capacity                       | 360 gallons/1,363 litres                                                                                                                                           |
| Weight                               | 836 lbs./379 kg dry; 4,888 lbs. 2,217 kg filled                                                                                                                    |
| Lighting                             | 10 multi-color LED points of light, dimmable                                                                                                                       |
| Entertainment (Optional)             | Wireless Sound System<br>Wireless TV & Sound System                                                                                                                |
| Number of Jets                       | 35                                                                                                                                                                 |
| Jets (all with stainless steel trim) | 5 Directional Hydromassage jets<br>3 Rotary Hydromassage jets<br>27 Directional Precision <sup>®</sup> jets                                                        |
| Waterfall                            | Included                                                                                                                                                           |
| Energy Efficiency                    | FiberCor <sup>®</sup> Insulation; Certified to the<br>APSP 14 National Standard and the California<br>Energy Commission (CEC) in accordance with<br>California law |
| Control System                       | IQ 2020 <sup>®</sup> 230v/50 amp, 60 Hz<br>Includes G.F.C.I. protected sub-panel                                                                                   |
| Heater                               | No-Fault <sup>®</sup> 4000w/230v                                                                                                                                   |
| Jet Pump 1                           | Wavemaster <sup>®</sup> 6000; Two-speed,<br>1.5 HP Continuous Duty,<br>3.2 HP Breakdown Torque                                                                     |
| Jet Pump 2                           | Wavemaster <sup>®</sup> 6500; One-speed,<br>1.5 HP Continuous Duty,<br>3.2 HP Breakdown Torque                                                                     |
| Ozone System (Optional)              | FreshWater <sup>®</sup> III Corona Discharge                                                                                                                       |
| Effective Filtration Area            | 65 sq. ft., top loading                                                                                                                                            |
| Vinyl Cover                          | 3.5" to 2.5" tapered, 2 lb. density foam core Ash, Espresso or Rust                                                                                                |
| Cover Lifter (Optional)              | CoverCradle <sup>®</sup> , CoverCradle II, Lift 'n Glide <sup>®</sup><br>or UpRite <sup>®</sup>                                                                    |
| Steps (Optional)                     | Everwood® or Polymer<br>Coastal Gray, Espresso or Redwood                                                                                                          |
|                                      |                                                                                                                                                                    |