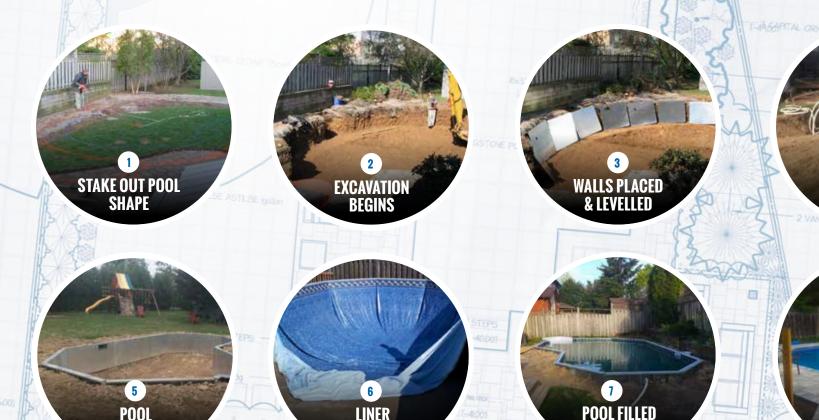

# TO SPLASH Installing a pool is an exciting time. From start to splash, we have of experience helping families get the backyard of their dreams. Installing a pool is an exciting time. From start to splash, we have of experience helping families get the backyard of their dreams. Installing a pool is an exciting time. From start to splash, we have of experience helping families get the backyard of their dreams. Installing a pool is an exciting time. From start to splash, we have of experience helping families get the backyard of their dreams. Installing a pool is an exciting time. From start to splash, we have of experience helping families get the backyard of their dreams. Installing a pool is an exciting time. From start to splash, we have of experience helping families get the backyard of their dreams. Installing a pool is an exciting time. From start to splash, we have of experience helping families get the backyard of their dreams. Installing a pool is an exciting time. From start to splash, we have of experience helping families get the backyard of their dreams. Installing a pool is an exciting time. From start to splash, we have of experience helping families get the backyard of their dreams. Installing a pool is an exciting time. From start to splash, we have of experience helping families get the backyard of their dreams. Installing a pool is an exciting time. From start to splash, we have of experience helping families get the backyard of their dreams. Installed the pool is an exciting time. From start to splash, we have of experience helping families get the backyard of their dreams. Installed the pool is an exciting time. From start to splash, we have of experience helping families get the backyard of their dreams. Installed the pool is an exciting the pool is an exc