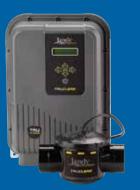

### JANDY<sup>®</sup> PRO SERIES VERSA PLUMB<sup>®</sup> POOL SYSTEM

Whether you choose a Chlorine or Salt Sanitation System, our Versa Plumb Pool System is up to the task, reducing hydraulic resistance by up to 50% versus other equipment pads. This innovative system allows for up to a 1/2 HP smaller pump to achieve the same level of flow, resulting in greater energy savings and increasing hydraulic efficiency by using 50% less plumbing pipes and fittings.