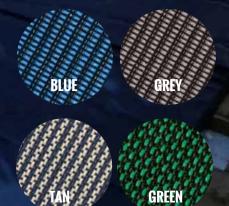

#### **AVAILABLE IN FOUR GREAT COLOURS**

cleaner that will thoroughly clean your pool—removing dirt, debris, bugs, twigs,

#### THERMOPLASTIC STEPS

Our thermoplastic steps are built with a strong, one-piece design that will never delaminate, splinter, corrode or puncture. 6' wide steps are available in White, Blue or Grey Granite.