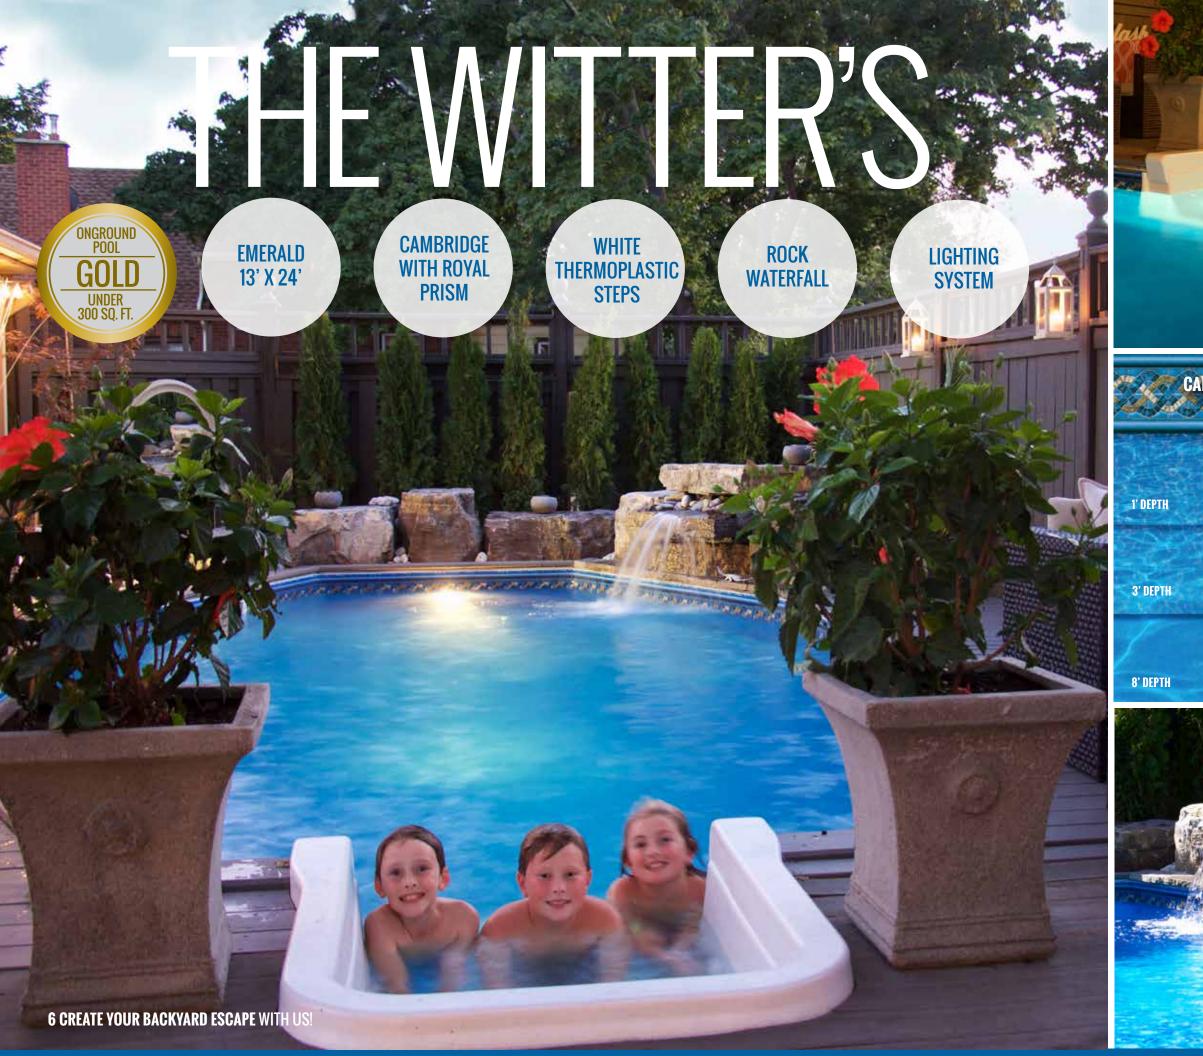

### CAMBRIDGE WITH ROYAL PRISM WATER DEPTH CHART

The Witter's backyard escape makes you feel like your miles away from civilization, right in the heart of the city.

This beautiful oasis comes complete with an elegant Emerald Onground Pool that maximizes the space in the backyard to provide ample room for poolside relaxation, as well as plenty of room to swim. The outer edge of the pool is surrounded by large stones that gradually transforms into a stunning Rock Waterfall.

As you enter this blissful retreat using the Thermoplastic Steps, your eye is immediately drawn to the rich blues in the Cambridge with Royal Prism liner that makes the water pop off the natural brown wood decking. This zen haven is even better at night thanks to strategically placed deck lighting as well as the Underwater Lighting that makes the ripples of the water dance.

The elegant Rock Waterfall combines a naturalist décor with a soothing soundscape to create the perfect focal point of this backyard haven. Whether they're jumping in to splash around in the pool, or kicking back to admire this beautiful landscape with friends, the Witter's backyard escape is an elegant oasis they will enjoy for many years to come.