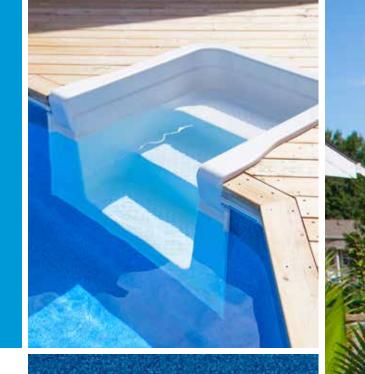

### AN ELEGANT **BACKYARD RETREAT**

The McLauchlan's 13' x 26' Emerald Thermoplastic Steps provide the perfect Onground Pool makes elegant use of the backyard space with ample room for patio seating, tanning, relaxing, and swimming!

The Full Blue Granite liner is a refreshing pop of colour that accents the natural beauty of the wood deck that surrounds the backyard, as well as the stone Sheer Descent water feature that was added to an elevated walking path along the fence.

entrance to this aquatic oasis at the corner of this Emerald shape. Swim laps or dip your toes in to cool off, the possibilities in this retreat are endless.

The elegant mosaic tiling highlights the elevated walking path, drawing attention to the great detail of this pool, while the gentle-flowing waterfall adds a calm, relaxing soundscape to this backyard oasis. With ample room for patio seating, tanning, relaxing, and swimming, this Emerald Onground Pool is the perfect backyard addition for homebodies and entertainers alike.

#### THERMOPLASTIC STEPS

Our thermoplastic steps are built with a strong, one-piece design that will never delaminate, splinter, corrode or puncture. 6' wide steps are available in White, Blue or Grey Granite.