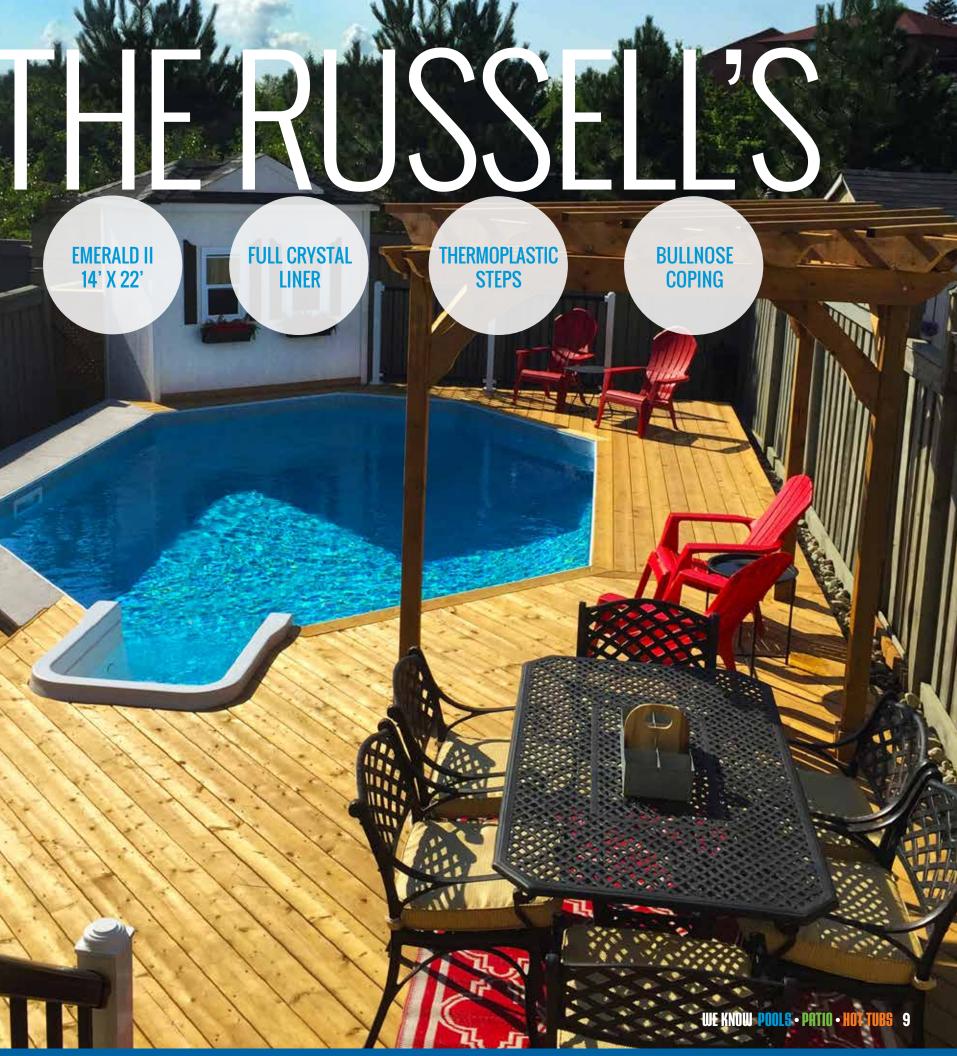

### A RELAXING SPOT For fun in the sun

The Russell's have created their own personal oasis with the modern Emerald II Onground Pool that serves as the focal point for this retreat.

From the moment you walk into the backyard and step onto the two tone stone walkway that seamlessly blends into the stone retaining wall, to the perfectly executed wood deck that surrounds the remainder of the pool, you can feel your stress and anxiety melt away.

After stepping into the revitalizing waters of this onground pool you'll find it difficult to

leave thanks to the ample 14' X 22' size and the brilliant blue colour of the Full Crystal Liner. Just steps away from the pool the wood deck provides ample space to relax in the sun or enjoy a delicious meal with friends as you make use of the ample patio seating. The poolside pergola provides the perfect amount of cover to dry off after a dip in the pool and get lost in your favourite novel.

'Pool party' has a whole new meaning when you're near this retreat thanks to some inspiring landscaping work from our friends at Huntington General Inc. who helped to create a backyard oasis fit for both fun and relaxation.