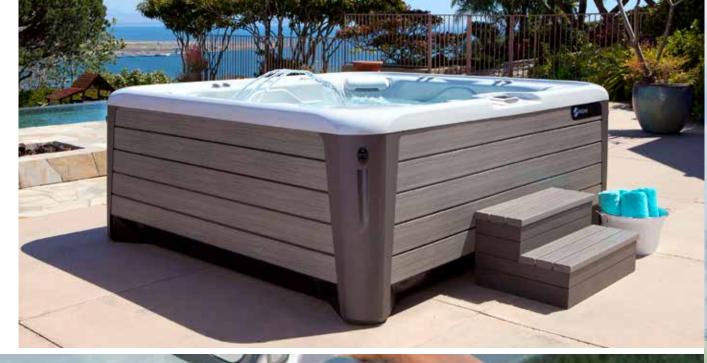

### DON'T FORGET THE EXTRAS! ADD A FIRE PIT TO WARM UP COOL NIGHTS FEATURED: NAPOLEON SQUARE FIRE PIT

Our lineup of HotSpring hot tubs offers the seating, jet count, comfort, and style you need to take your backyard retreat from good to incredible. Enjoy signature HotSpring features on select models like the ACE Salt System that makes maintenance easy, and keeps your water cleaner, softer, and more natural, or the revolutionary Connextion system that allows you to monitor and control your hot tub from anywhere.

If you're looking for a hot tub that provides comfort, style, and performance, then a Caldera Spa is definitely for you. These hot tubs offer unparalleled features including Spa Frog water care system that maintains your water with ease, and the Circuit Therapy jets that provides each of your major muscle groups with a satisfying massage. With seating options from 2-8, you're sure to find the perfect fit for you.