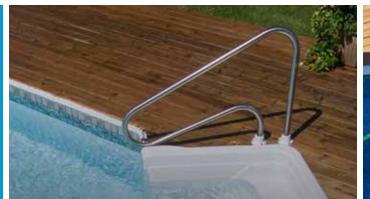

#### **SAFETY RAIL**

Get in and out of your pool with ease. Add one of our attractive entrance rails made of stainless steel and available in various sizes.

#### THERMOPLASTIC STEPS

Our thermoplastic steps are built with a strong, one-piece design that will never delaminate, splinter, corrode or puncture. 6' wide steps are available in White, Blue or Grey Granite.