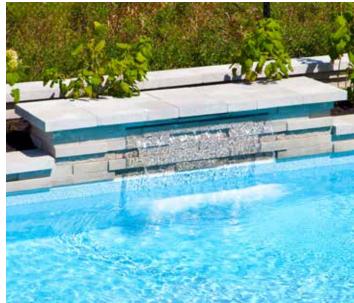

### 8. CHOOSE YOUR **FEATURES**

From free-flowing sheer descents to nature's jump rocks, elegant lighting, and much more; there's always a unique way to take your beautiful backyard oasis to

### **RELAX WITH** SOOTHING SOUNDS FROM A SHEER DESCENT WATERFALL

A clear arc of water that adjusts from a silent sheet of water to a rushing mountain waterfall.