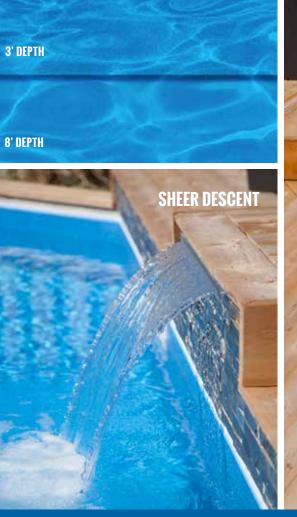

### FULL BLUE GRANITE LINER WATER DEPTH CHART

**1' DEPTH** 

### **RELAX WITH** SOOTHING SOUNDS FROM A SHEER DESCENT WATERFALL

A clear arc of water that adjusts from a silent sheet of water to a rushing mountain waterfall.