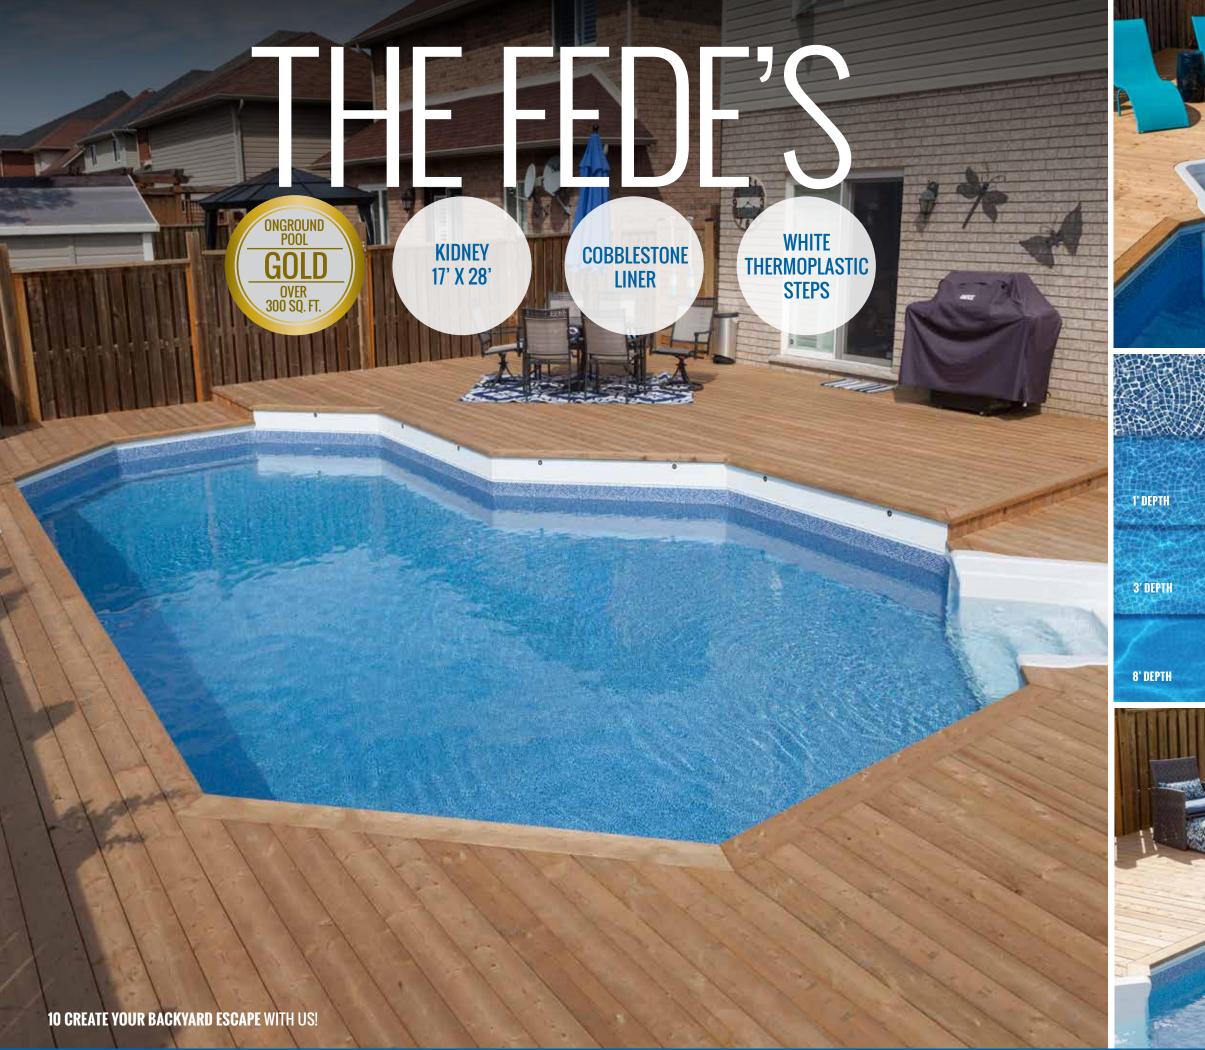

### The Fede's17' x 28' Kidney shaped Onground Pool is big, bold and beautiful!

As the main feature bringing focus to their backyard, the vibrant Cobblestone Liner does well to emphasize the various blue accents in their surroundings. Sit back and relax in the teal chaise lounges featured directly in view of the pool itself, or enjoy a nice glass of wine in the dining area over the floral blue rug!

Placed perfectly in the center of their backyard, the Onground Pool serves as the primary focal point from any angle. With every nook being in clear view of the pool, the water can be enjoyed by dipping your toes, swimming laps, or simply admiring from the distance.

The Thermoplastic Steps provide a safe and easy four-step walkway right into refreshing waters, making a fun day in the sun merely a splash away!

This fully enclosed pool area allows you to focus on the important things, like family fun and get togethers with friends. Whether it's a hot, sizzling summer day; or a cool quiet evening. The Fede's backyard retreat provides the perfect spot to enjoy the outdoors.

THERMOPLASTIC

COBBLESTONE LINER WATER DEPTH CHART

**STEPS** 

We went to look at the cost of a pool and how long it would take to get one put in. We discussed with Mark, and with his knowledge of pools we decided to go with an Onground Pool. There were a few problems that came up but Mark was quick to find a solution or fix the problem... Our pool was installed in a week and we were swimming shortly after... great customer service and a great family atmosphere they have in their store. See you next summer!