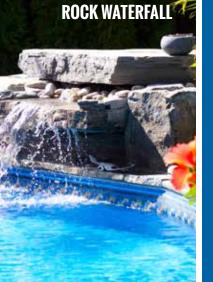

### CAMBRIDGE WITH ROYAL PRISM WATER DEPTH CHART

The Witter's backyard escape makes you feel like your miles away from civilization, right in the heart of the city.

This beautiful oasis comes complete with an elegant Emerald Onground Pool that maximizes the space in the backyard to provide ample room for poolside relaxation, as well as plenty of room to swim. The outer edge of the pool is surrounded by large stones that gradually transforms into a stunning Rock Waterfall.

The elegant Rock Waterfall combines a naturalist décor with a soothing soundscape to create the perfect focal point of this backyard haven. Whether they're jumping in to splash around in the pool, or kicking back to admire this beautiful landscape with friends, the Witter's backyard escape is an elegant oasis they will enjoy for many years to come.