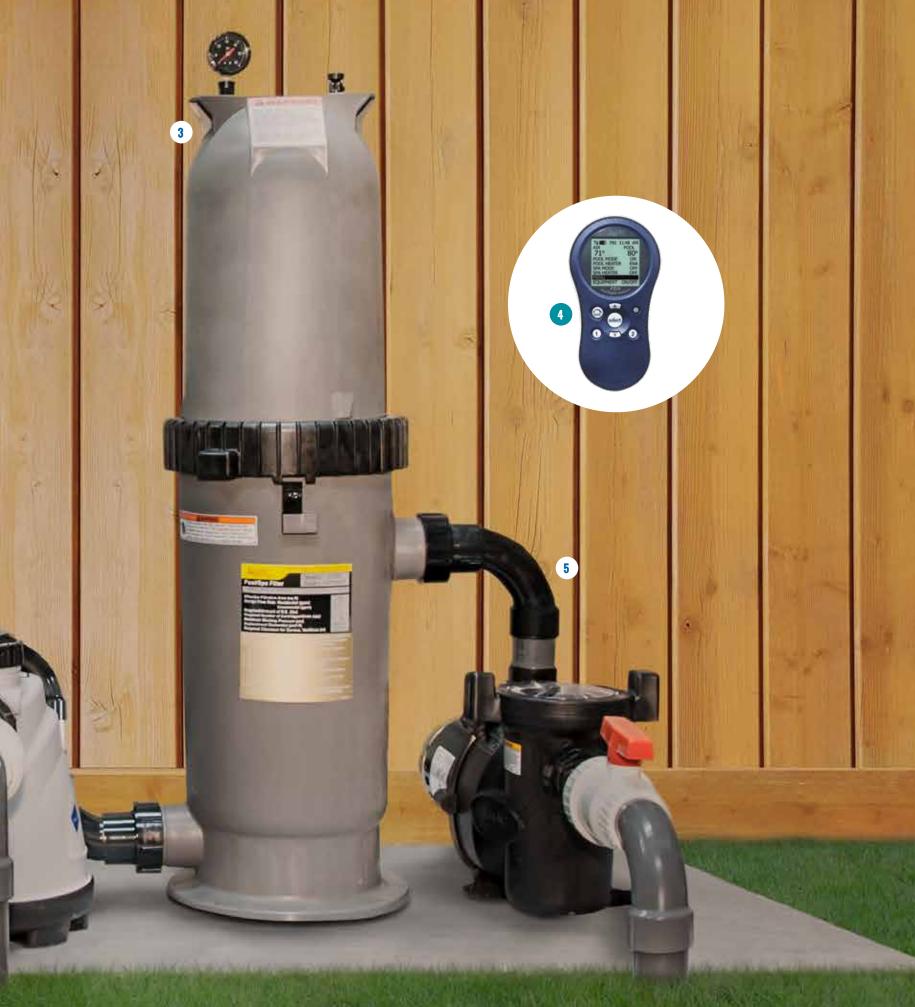

### 5. CHOOSE YOUR Equipment

### JANDY<sup>®</sup> PRO SERIES VERSA PLUMB<sup>®</sup> POOL SYSTEM

Whether you choose a Chlorine or Salt Sanitation System, our Versa Plumb Pool System is up to the task, reducing hydraulic resistance by up to 50% versus other equipment pads. This innovative system allows for up to a 1/2 HP smaller pump to achieve the same level of flow, resulting in greater energy savings and increasing hydraulic efficiency by using 50% less plumbing pipes and fittings.

### 1. JXi<sup>™</sup> GAS HEATER (OPTION)

The JXi heater sets a new standard in pool heating technology with its ultra-compact size, high efficiency, and user-friendly digital control panel.

### **2. VISIONPRO**

The Nature2 VisionPro system is a chlorine and mineral sanitizing system. By combining patented Nature2 mineral technology with an automatic chlorine tab feeder, the water is noticeably cleaner, clearer, and softer. Nature2 is a natural supplement to chlorine. It helps maximize chlorine efficiency, while reducing the unpleasant effects of excessive chemical use.

### **3. CS CARTRIDGE FILTER**

The CS Cartridge Filter is constructed with durable, corrosion resistant, heavy duty polymeric materials for long standing performance.

### 4. AQUALINK PDA (OPTION)

Wireless control of up to eight auxiliaries in an easy to use, compact, water-resistant remote.

### **5. FLOPRO™ PUMP**

Fitted with an ergonomic cam-lock lid for easy alignment and strainer basket cleaning. Energy efficient while uncompromising it's power to re-circulate the pool water.