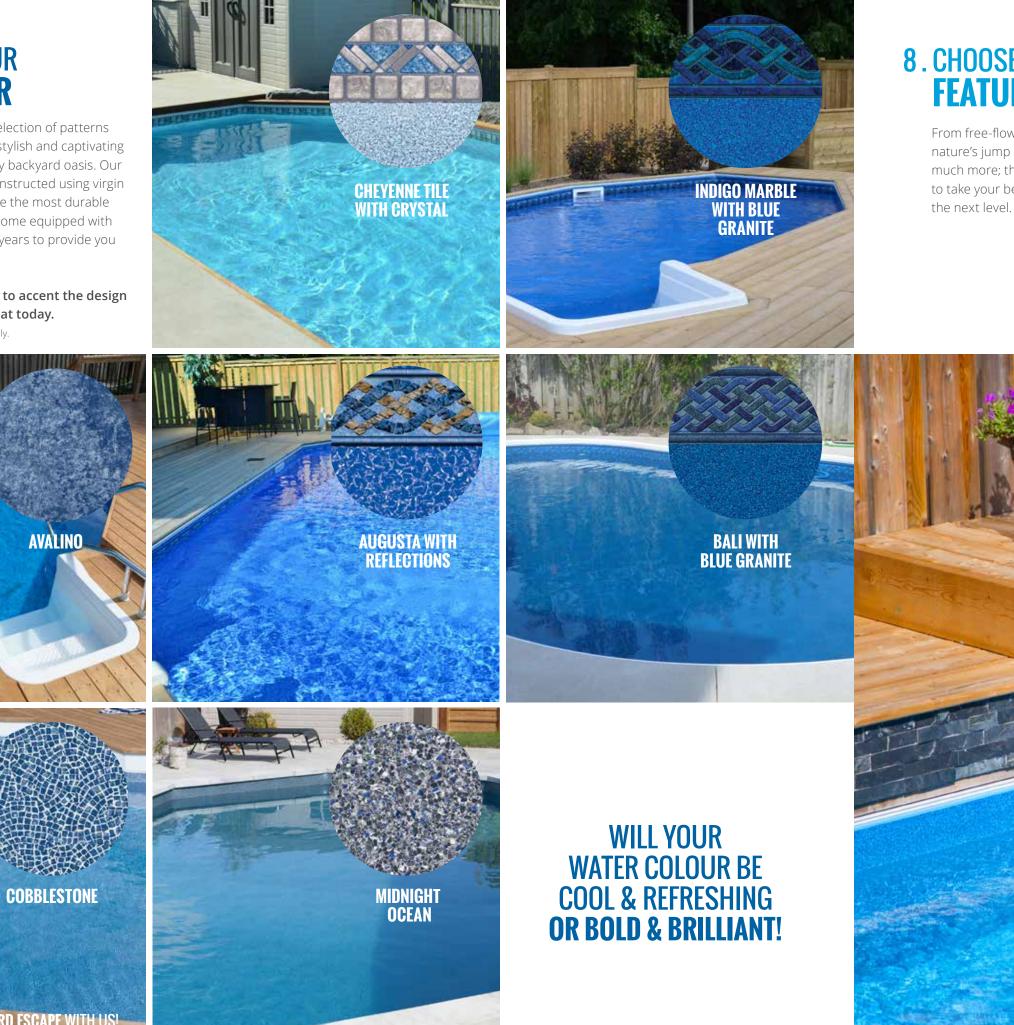

### 7. CHOOSE YOUR **POOL LINER**

Choose from a great selection of patterns and designs featuring stylish and captivating designs that fit with any backyard oasis. Our onground liners are constructed using virgin vinyl material to provide the most durable product possible and come equipped with warranties of up to 25 years to provide you peace of mind.

Find the perfect liner to accent the design of your outdoor retreat today.

\*Images for representation only.