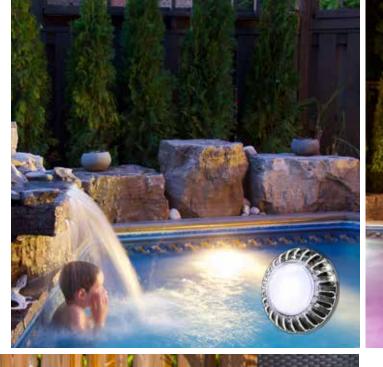

### 8. CHOOSE YOUR **FEATURES**

From free-flowing sheer descents to nature's jump rocks, elegant lighting, and much more; there's always a unique way to take your beautiful backyard oasis to

### **MULTI-COLOURED LIGHTING**

Bring your pool to life with a spectrum of vibrant colours. These automated colour-changing swimming pool lights feature LED technology.