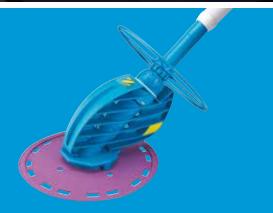

#### **ZODIAC RANGER SIDE SUCTION CLEANER** The Ranger is an affordable automatic pool

leaves, and even pebbles.

Keep your family, friends, and pets safe this winter with a Safety Cover. Our Mesh Cover is the easiest, safest, and most economical choice over time. It makes closing your pool a breeze by providing 95% shade to reduce algae growth from winter to spring. Our covers are made with the highest abrasion resistance and tear strength in their class and come with a 15-year warranty.