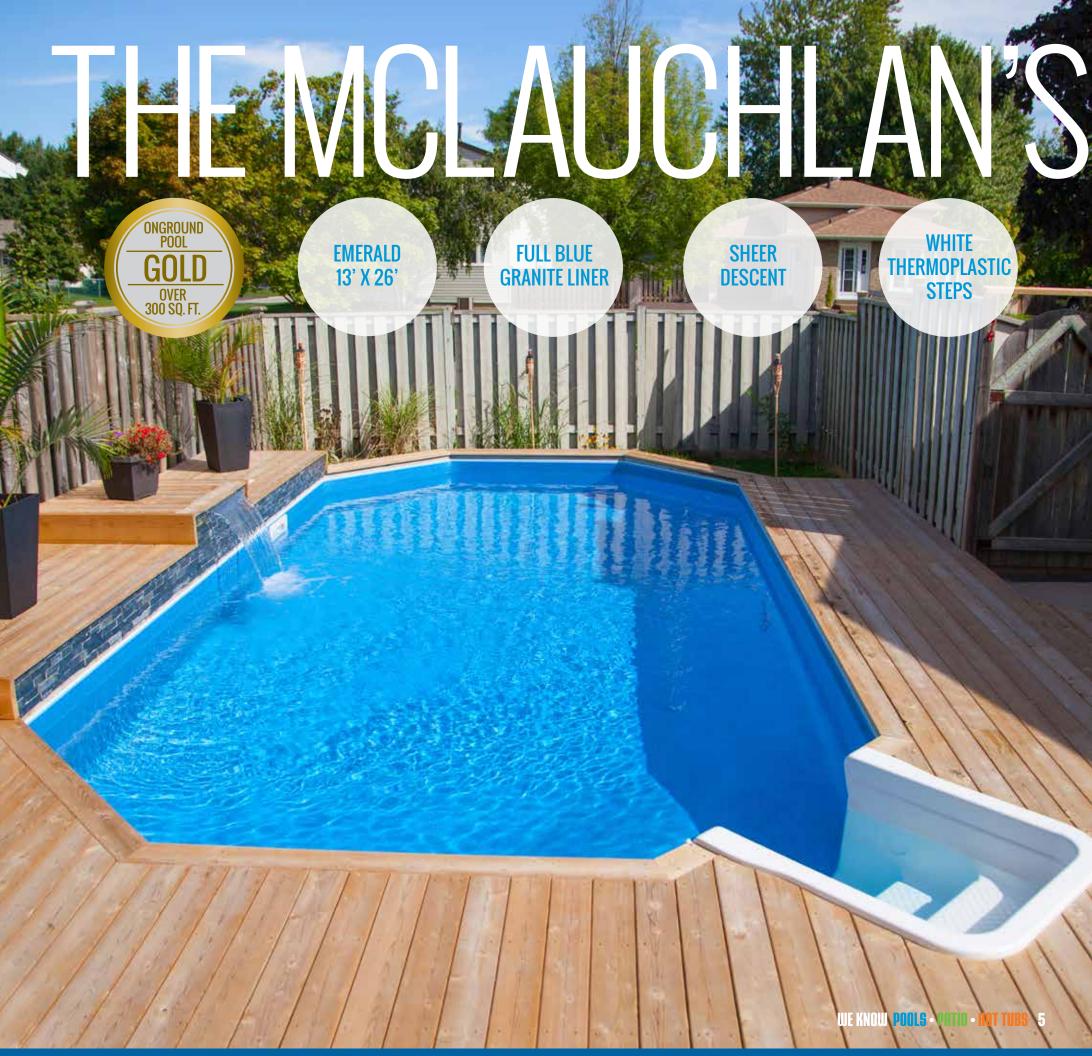

### AN ELEGANT **BACKYARD RETREAT**

The McLauchlan's 13' x 26' Emerald Thermoplastic Steps provide the perfect Onground Pool makes elegant use of the backyard space with ample room for patio seating, tanning, relaxing, and swimming!

The Full Blue Granite liner is a refreshing pop of colour that accents the natural beauty of the wood deck that surrounds the backyard, as well as the stone Sheer Descent water feature that was added to an elevated walking path along the fence.

entrance to this aquatic oasis at the corner of this Emerald shape. Swim laps or dip your toes in to cool off, the possibilities in this retreat are endless.

The elegant mosaic tiling highlights the elevated walking path, drawing attention to the great detail of this pool, while the gentle-flowing waterfall adds a calm, relaxing soundscape to this backyard oasis. With ample room for patio seating, tanning, relaxing, and swimming, this Emerald Onground Pool is the perfect backyard addition for homebodies and entertainers alike.