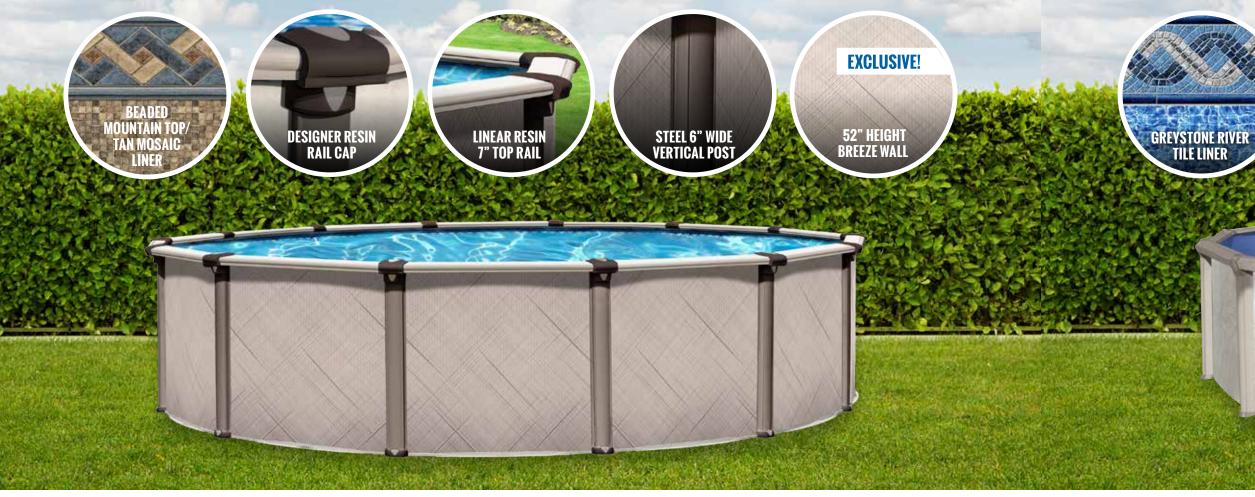

# REGENCY MADE IN CANADA 🌞 📔 BUTTRESS FREE 🕴 SALT-FRIENDLY 🕴 DESIGN EXCLUSIVE

The Vogue Regency Above Ground swimming pool was introduced in 2015 and quickly became a customer favourite. This unique design features top of the line engineering that makes the Regency incredibly durable, and the perfect match for our Canadian winters. The 7" resin top rails provide stability and style. A 6" steel wall posts provide superior strength, while the 52" Exclusive Breeze Wall provides style and sophistication with a one-of-a-kind pattern.

The two tone designer resin top caps blend beautifully with the Mountain Top/Tan Mosaic tile liner to complete your very own backyard sanctuary.

We had an above ground pool installed this summer and we love it!