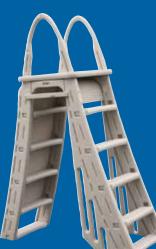

### LINER WARRANTY INFORMATION

ROLL-A-GUARD A-FRAME LADDE The Roll-A-Guard Barrier five-tread ladder allows

you to cover the steps with a flat plastic barrier preventing entry into the pool using the ladder.