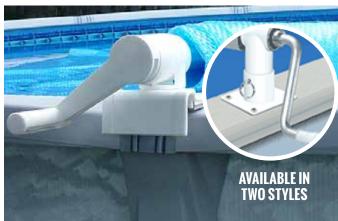

### LINER WARRANTY INFORMATION

ROLL-A-GUARD A-FRAME LADDE The Roll-A-Guard Barrier five-tread ladder allows

you to cover the steps with a flat plastic barrier preventing entry into the pool using the ladder.