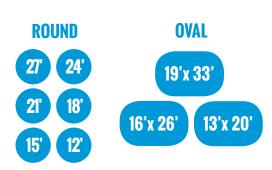

With sizes from 27' round – 12' round, and oval sizes from  $19' \times 33' - 13' \times 20'$ , you'll be able to find the perfect fit for your backyard and your family's needs. Imagine after a long day at the office, coming home to find your family laughing and playing in your new pool, calling for you to join them because they all know, once you hop in the real fun begins!