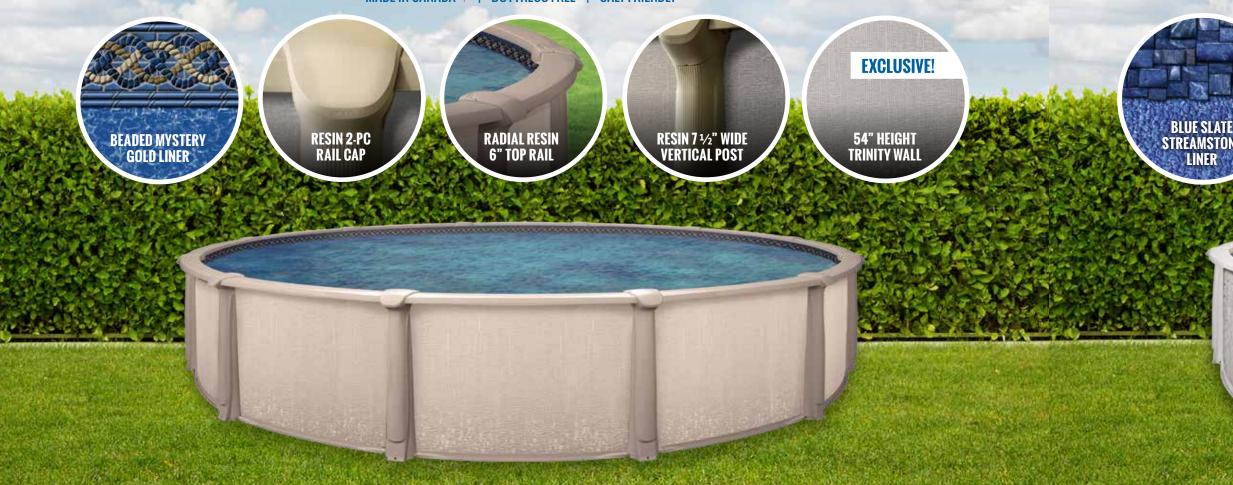

## HH-H MADE IN CANADA 🌞 | BUTTRESS FREE | SALT-FRIENDLY

The Reflexion Above Ground swimming pool is one of our most popular pools because of its durability, strength, and design. The latest injection moulding techniques ensure the resin used for the top rails and wall posts are able to withstand our harsh Canadian winters and continual exposure to sun with ease. The 9" top rails and 7 3/4" wide wall posts provide a distinguished look that pairs perfectly with the Exclusive 54" Signature Wall pattern design.

For easy installation and maintenance, the Reflexion top caps are crafted from two rugged materials that combine to make a durable piece of equipment that is built to last and look great.

We purchased an above ground salt water pool for our new home. Being first time pool owners we were very unsure of what was involved. Carl helped us through the entire process and answered my many emails. The installation process was more than I had anticipated but it all went smoothly...I would totally recommend this store. Customer service was top notch...the pool is up and running, and Carl is still helping me through maintaining proper levels!