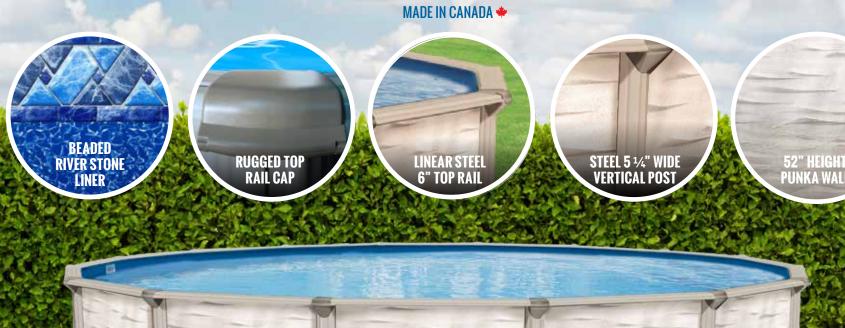

The Atlantic Neptune Above Ground swimming pool is an incredible option if you're looking for something that will last. The 7" steel top rails and 7" steel uprights were built using corrugated steel to provide the strength and resilience and Texture-Kote finish has been placed on all the uprights and rails to provide 'all weather' protection with added resistance against corrosion, scratching, and damaging UV rays.

The Neptune is also built to impress with the 52" Fallstone Wall and Greystone River Tile Liner that will brighten up any backyard.

FALLSTONE

WALL

Summer vacation will never be the same thanks to the Atlantic Esprit Above Ground swimming pool. This uniquely designed pool features 5 ¼" steel wall posts and 6" steel top rails for ultimate strength and durability.