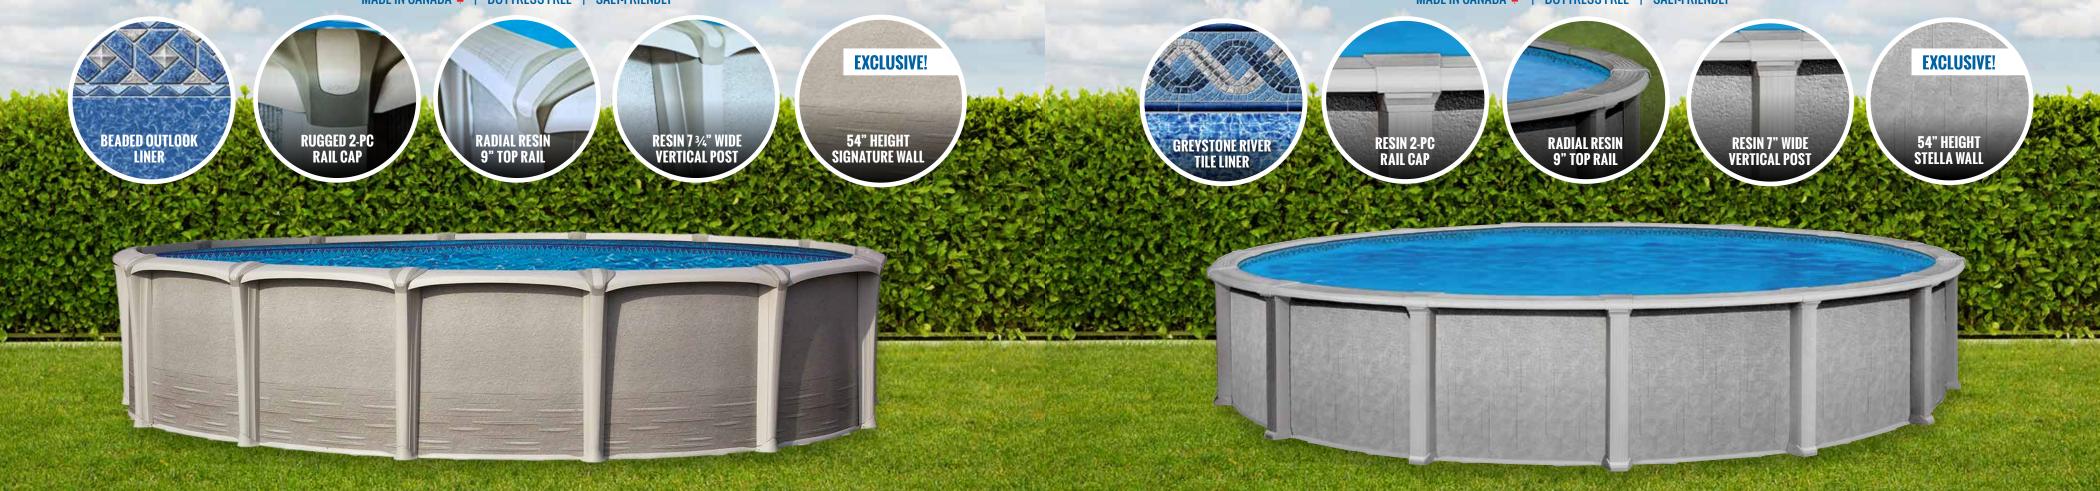

## HH-H MADE IN CANADA 🌞 | BUTTRESS FREE | SALT-FRIENDLY

The Reflexion Above Ground swimming pool is one of our most popular pools because of its durability, strength, and design. The latest injection moulding techniques ensure the resin used for the top rails and wall posts are able to withstand our harsh Canadian winters and continual exposure to sun with ease. The 9" top rails and 7 3/4" wide wall posts provide a distinguished look that pairs perfectly with the Exclusive 54" Signature Wall pattern design.

# REGENCY MADE IN CANADA 🌞 📔 BUTTRESS FREE 🕴 SALT-FRIENDLY 🕴 DESIGN EXCLUSIVE

The Vogue Regency Above Ground swimming pool was introduced in 2015 and quickly became a customer favourite. This unique design features top of the line engineering that makes the Regency incredibly durable, and the perfect match for our Canadian winters. The 7" resin top rails provide stability and style. A 6" steel wall posts provide superior strength, while the 52" Exclusive Breeze Wall provides style and sophistication with a one-of-a-kind pattern.

The two tone designer resin top caps blend beautifully with the Mountain Top/Tan Mosaic tile liner to complete your very own backyard sanctuary.

We had an above ground pool installed this summer and we love it!