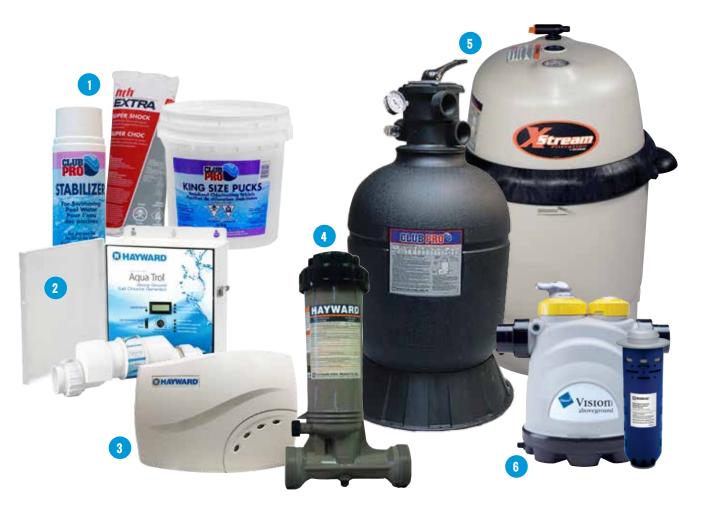

#### **1. CLUB PRO CHEMICALS**

Stabilizer 900gm, HTH Chlorine Shock 2x500gm and King Size Chlorine Pucks 2kg

**2. AOUA TROL SALT CHLORINATOR** Automatic salt chlorinator for pools up to 18,000 gal.

#### **3. HAYWARD SALT & SWIM ABG**

Automatic salt chlorinator for pools up to 23,000 gal. Reduces chlorine costs by 50% or more.

#### **4. HAYWARD CHLORINE FEEDER**

The automatic chlorine feeder is large enough to provide a 3 week supply of stabilized chlorine pucks.

#### **5. SAND OR CARTRIDGE FILTER**

Designed to provide the best filtration through fine silica sand or a single element cartridge.

#### 6. NATURE2 VISION PRO SYSTEM

An all-in-one chlorine and mineral system that will help keep your pool sparkling clean.