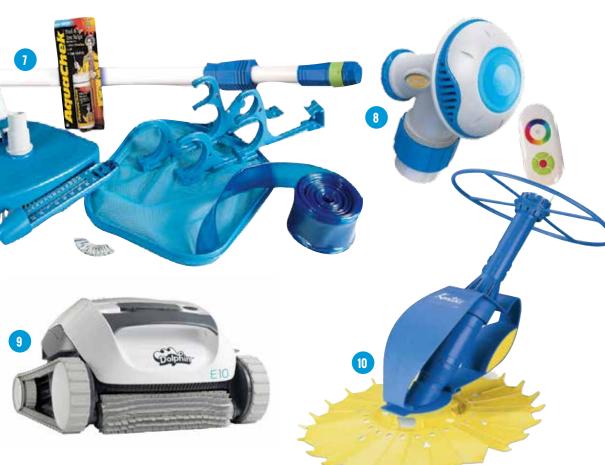

#### 7. MAINTENANCE PACKAGE

#### **9. DOLPHIN E10 ROBOTIC CLEANER**

This pool cleaner's sleek innovative design allows for maximum maneuvering through your pool allowing you to enjoy your pool instead of worrying about it.

#### **10. KONTIKI AUTOMATIC POOL CLEANER**

This suction cleaner keeps your pool free of dirt and debris, allowing you more time to enjoy your pool. With only ONE moving part, it's easy to maintain, and easy to use.