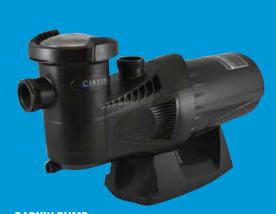

**CARVIN PUMP** Patented air-cooled heat sink allows pump to run dry without damage to shaft seal. Exclusive Ring-Lok Strainer allows "tool free" access to the strainer basket.