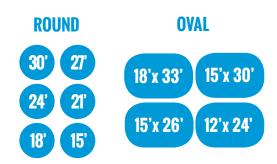

With sizes from 27' round – 12' round, and oval sizes from  $19' \times 33' - 13' \times 20'$ , you'll be able to find the perfect fit for your backyard and your family's needs. Imagine after a long day at the office, coming home to find your family laughing and playing in your new pool, calling for you to join them because they all know, once you hop in the real fun begins!