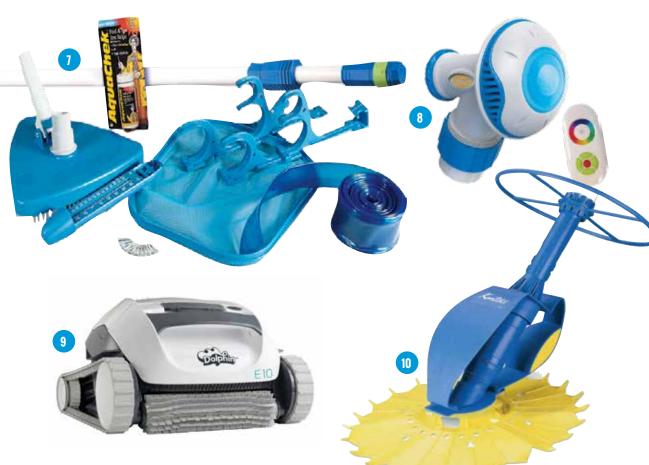

#### 7. MAINTENANCE PACKAGE

#### **9. DOLPHIN E10 ROBOTIC CLEANER**

This pool cleaner's sleek innovative design allows for maximum maneuvering through your pool allowing you to enjoy your pool instead of worrying about it.

#### **10. KONTIKI AUTOMATIC POOL CLEANER**

This suction cleaner keeps your pool free of dirt and debris, allowing you more time to enjoy your pool. With only ONE moving part, it's easy to maintain, and easy to use.