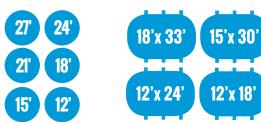

With sizes from 27' round – 12' round, and oval sizes from  $19' \times 33' - 13' \times 20'$ , you'll be able to find the perfect fit for your backyard and your family's needs. Imagine after a long day at the office, coming home to find your family laughing and playing in your new pool, calling for you to join them because they all know, once you hop in the real fun begins!