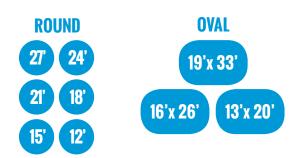

With sizes from 27' round – 12' round, and oval sizes from  $19' \times 33' - 13' \times 20'$ , you'll be able to find the perfect fit for your backyard and your family's needs. Imagine after a long day at the office, coming home to find your family laughing and playing in your new pool, calling for you to join them because they all know, once you hop in the real fun begins!