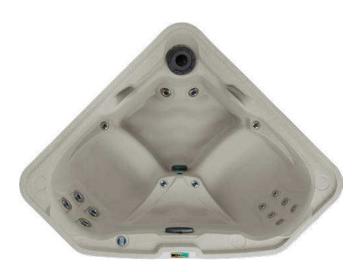

## EMBRACE®

Embrace shown in Sand

Embrace shown in Sand

| Seating Capacity          | 2 Adults                                                                                                |
|---------------------------|---------------------------------------------------------------------------------------------------------|
| Dimensions                | 5′10″ x 5′10″ x 31″ / 178 x 178 x 79 cm                                                                 |
| Water Capacity            | 185 gallons / 700 liters                                                                                |
| Dry Weight                | 270 lbs / 122 kg                                                                                        |
| Jet Count                 | 17 jets                                                                                                 |
| Water Feature             | Waterfall                                                                                               |
| Ozone System              | Ozone ready                                                                                             |
| Heater                    | 1KW (110v) / 4KW (230v)                                                                                 |
| Pump                      | 1.5 HP two-speed                                                                                        |
| Filter Size               | 50 sq. ft. top loading filtration                                                                       |
| Lighting                  | Footwell Multi-Color light                                                                              |
| Electrical Configuration  | Gecko Control System 115v Plug-N-Play includes<br>GFCI power cord / 230v convertible*                   |
| Color Options             | Sand, Taupe                                                                                             |
| Shell                     | Roto molded                                                                                             |
| Vinyl Cover Color Options | Chestnut, Slate                                                                                         |
| Accessories (Optional)    | Cover Lifter, Straight Step, Cool Step™, Wi-Fi Kit                                                      |
| Warranty                  | 5-Year Structure; 5-Year Shell/Surface;<br>1-Year Equipment & Labor;<br>1-Year No Leak Plumbing & Labor |