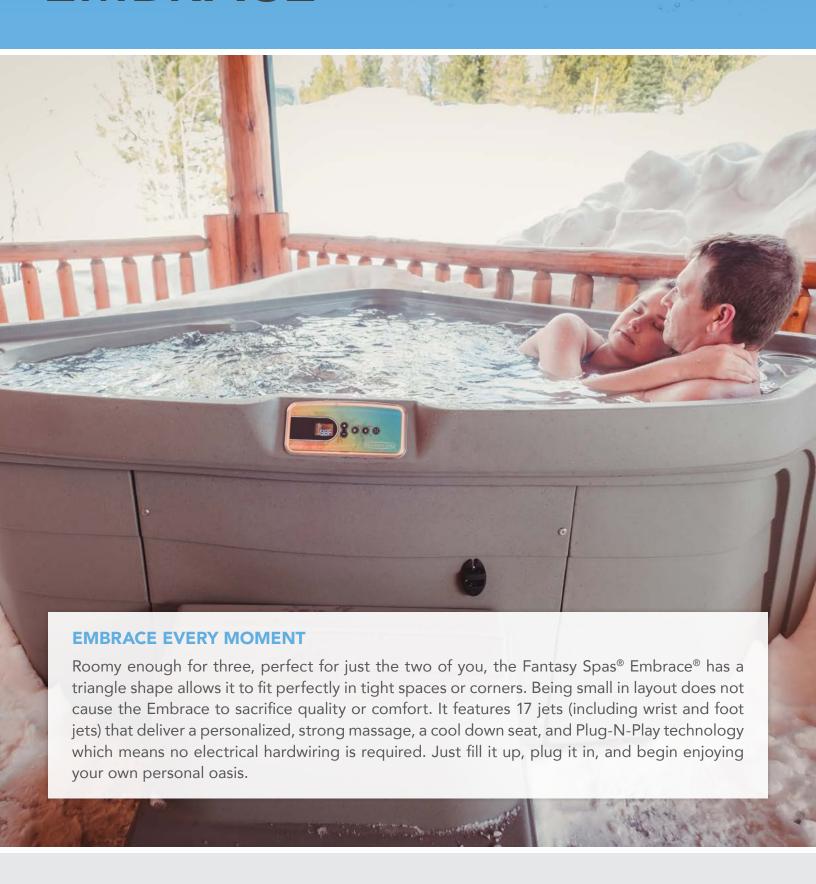

## EMBRACE®

Embrace shown in Sand

Embrace shown in Sand

| Seating Capacity          | 2 Adults                                                                                                |
|---------------------------|---------------------------------------------------------------------------------------------------------|
| Dimensions                | 5′10″ x 5′10″ x 31″ / 178 x 178 x 79 cm                                                                 |
| Water Capacity            | 185 gallons / 700 liters                                                                                |
| Dry Weight                | 270 lbs / 122 kg                                                                                        |
| Jet Count                 | 17 jets                                                                                                 |
| Water Feature             | Waterfall                                                                                               |
| Ozone System              | Ozone ready                                                                                             |
| Heater                    | 1KW (110v) / 4KW (230v)                                                                                 |
| Pump                      | 1.5 HP two-speed                                                                                        |
| Filter Size               | 50 sq. ft. top loading filtration                                                                       |
| Lighting                  | Footwell Multi-Color light                                                                              |
| Electrical Configuration  | Gecko Control System 115v Plug-N-Play includes<br>GFCI power cord / 230v convertible*                   |
| Color Options             | Sand, Taupe                                                                                             |
| Shell                     | Roto molded                                                                                             |
| Vinyl Cover Color Options | Chestnut, Slate                                                                                         |
| Accessories (Optional)    | Cover Lifter, Straight Step, Cool Step™, Wi-Fi Kit                                                      |
| Warranty                  | 5-Year Structure; 5-Year Shell/Surface;<br>1-Year Equipment & Labor;<br>1-Year No Leak Plumbing & Labor |