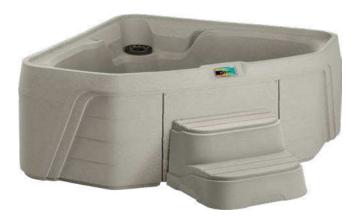

## EMBRACE®

Embrace shown in Sand

Embrace shown in Sand

| Seating Capacity          | 2 Adults                                                                                                |
|---------------------------|---------------------------------------------------------------------------------------------------------|
| Dimensions                | 5′10″ x 5′10″ x 31″ / 178 x 178 x 79 cm                                                                 |
| Water Capacity            | 185 gallons / 700 liters                                                                                |
| Dry Weight                | 270 lbs / 122 kg                                                                                        |
| Jet Count                 | 17 jets                                                                                                 |
| Water Feature             | Waterfall                                                                                               |
| Ozone System              | Ozone ready                                                                                             |
| Heater                    | 1KW (110v) / 4KW (230v)                                                                                 |
| Pump                      | 1.5 HP two-speed                                                                                        |
| Filter Size               | 50 sq. ft. top loading filtration                                                                       |
| Lighting                  | Footwell Multi-Color light                                                                              |
| Electrical Configuration  | Gecko Control System 115v Plug-N-Play includes<br>GFCI power cord / 230v convertible*                   |
| Color Options             | Sand, Taupe                                                                                             |
| Shell                     | Roto molded                                                                                             |
| Vinyl Cover Color Options | Chestnut, Slate                                                                                         |
| Accessories (Optional)    | Cover Lifter, Straight Step, Cool Step™, Wi-Fi Kit                                                      |
| Warranty                  | 5-Year Structure; 5-Year Shell/Surface;<br>1-Year Equipment & Labor;<br>1-Year No Leak Plumbing & Labor |

All Spas can be converted to 230 volts.
\*GFCI protected sub-panel required in 230v mode.

Sand shell with Chestnut cover

Taupe shell with Slate cover