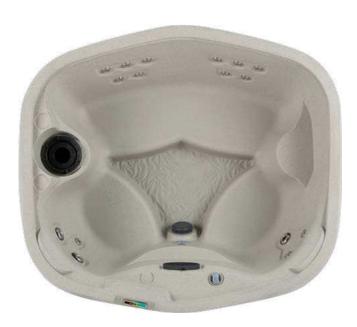

# **DRIFT®**

Drift shown in Sand

Drift shown in Sand

| Seating Capacity          | 4 Adults                                                                                                |
|---------------------------|---------------------------------------------------------------------------------------------------------|
| Dimensions                | 5′10″ x 5′4″ x 33″ / 178 x 163 x 84 cm                                                                  |
| Water Capacity            | 190 gallons / 719 liters                                                                                |
| Dry Weight                | 290 lbs / 132 kg                                                                                        |
| Jet Count                 | 17 jets                                                                                                 |
| Water Feature             | Waterfall                                                                                               |
| Ozone System              | Ozone ready                                                                                             |
| Heater                    | 1KW (110v) / 4KW (230v)                                                                                 |
| Pump                      | 1.5 HP two-speed                                                                                        |
| Filter Size               | 50 sq. ft. top loading filtration                                                                       |
| Lighting                  | Footwell Multi-Color light                                                                              |
| Electrical Configuration  | Gecko Control System 115v Plug-N-Play includes<br>GFCI power cord / 230v convertible*                   |
| Color Options             | Sand, Taupe                                                                                             |
| Shell                     | Roto molded                                                                                             |
| Vinyl Cover Color Options | Chestnut, Slate                                                                                         |
| Accessories (Optional)    | Cover Lifter, Straight Step, Curved Step,<br>Cool Step™, Wi-Fi Kit                                      |
| Warranty                  | 5-Year Structure; 5-Year Shell/Surface;<br>1-Year Equipment & Labor;<br>1-Year No Leak Plumbing & Labor |