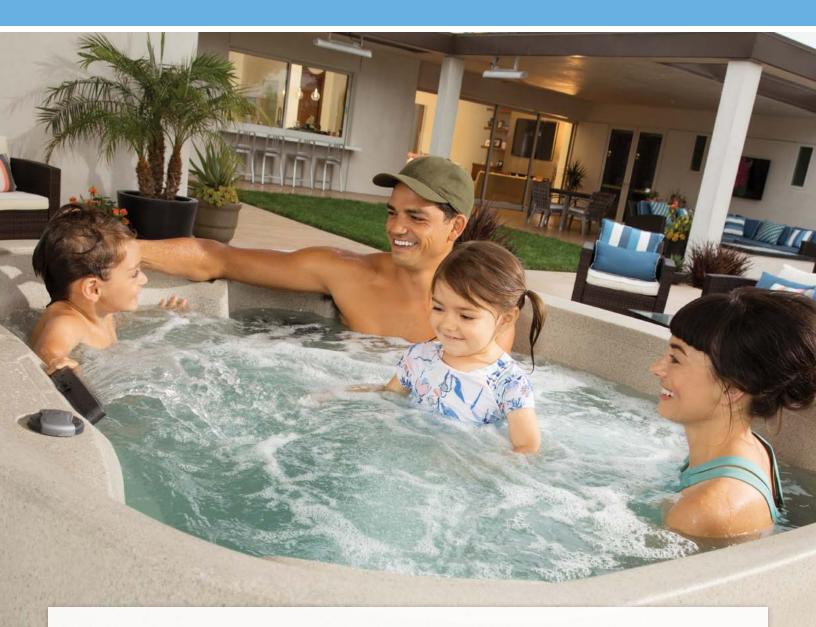

### REDISCOVER. RECONNECT. RELAX.

The compact Drift® brings you maximum comfort and unsurpassed quality. Sit back and relax as the 17 jets massage your stress and tension away. The open barrier, bench seating makes this spa perfect for friends or families who like to socialize. This backyard oasis comes complete with a built-in cascading waterfall, included matching cover, and an underwater multi-color LED light sure to relax your muscles and your mood.