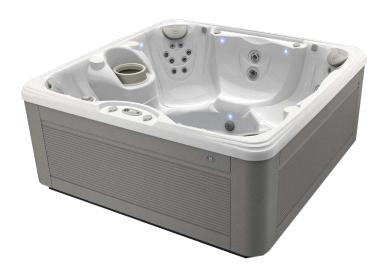

# Vanto

Vanto shown in Arctic White shell

Vanto shown with Arctic White shell and Ash cabinet

#### DIMENSIONS

**Seating Capacity** 7 adults 213 x 213 x 91 cm Dimensions Water Capacity 1,425 litres

Weight Dry: 385 kg; Filled\*: 2,370 kg

#### PERFORMANCE FEATURES

35 Jets: Jets

27 Euro 5 AdaptaFlo™ 3 AdaptaSsage<sup>™</sup>

ReliaFlo<sup>™</sup> 2.0 HP Single-Speed Pump **Pumps** 

ReliaFlo 2.0 HP Dual-Speed Pump

Heater Hi-Flow Heater (2,000 Watts)