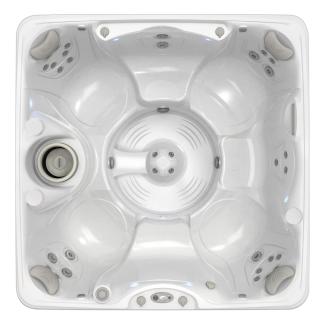

# Vanto

Vanto shown in Arctic White shell

Vanto shown with Arctic White shell and Ash cabinet

#### DIMENSIONS

**Seating Capacity** 7 adults 213 x 213 x 91 cm Dimensions Water Capacity 1,425 litres

Weight Dry: 385 kg; Filled\*: 2,370 kg

#### PERFORMANCE FEATURES

35 Jets: Jets

27 Euro 5 AdaptaFlo™ 3 AdaptaSsage<sup>™</sup>

ReliaFlo<sup>™</sup> 2.0 HP Single-Speed Pump **Pumps** 

ReliaFlo 2.0 HP Dual-Speed Pump

Heater Hi-Flow Heater (2,000 Watts)