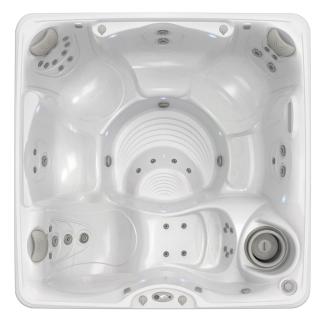

# **Palatino**

Palatino shown in Arctic White shell

Palatino shown with Arctic White shell and Java cabinet

#### DIMENSIONS

**Seating Capacity** 6 adults

226 x 226 x 98 cm **Dimensions** 

Water Capacity 1,525 litres

Weight Dry: 415 kg; Filled\*: 2,420 kg

#### PERFORMANCE FEATURES

45 Jets: Jets

35 Euro 6 AdaptaFlo™ 4 AdaptaSsage<sup>™</sup>

ReliaFlo<sup>™</sup> 2.5 HP Single-Speed Pump **Pumps** 

ReliaFlo 2.5 HP Dual-Speed Pump

Heater Hi-Flow Heater (2,000 Watts)