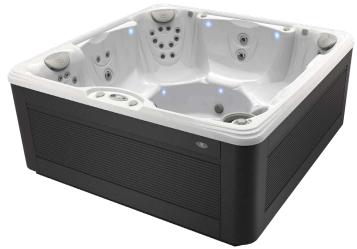

# **Palatino**

Palatino shown in Arctic White shell

Palatino shown with Arctic White shell and Java cabinet

#### DIMENSIONS

**Seating Capacity** 6 adults

226 x 226 x 98 cm **Dimensions** 

Water Capacity 1,525 litres

Weight Dry: 415 kg; Filled\*: 2,420 kg

#### PERFORMANCE FEATURES

45 Jets: Jets

35 Euro 6 AdaptaFlo™ 4 AdaptaSsage<sup>™</sup>

ReliaFlo<sup>™</sup> 2.5 HP Single-Speed Pump **Pumps** 

ReliaFlo 2.5 HP Dual-Speed Pump

Heater Hi-Flow Heater (2,000 Watts)