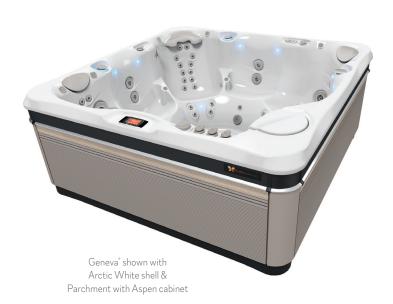

# Geneva

Geneva shown in Arctic White shell

#### COLORS

Cover Chocolate, Slate, Taupe

Spa ShellWhite Pearl, Platinum, Tuscan Sun, Arctic White, Midnight CanyonEcoTech' Plus CabinetJava with Dark Oak, Ash with Medium Oak, Parchment with Aspen

 $<sup>^{*}\,</sup>$  Filled weight includes the weight of the occupants assuming an average weight of 175 lbs.