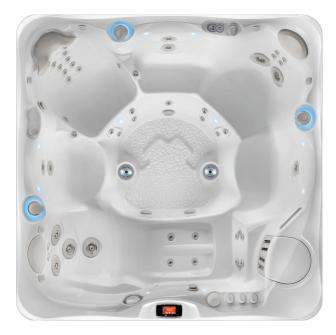

# Geneva

Geneva shown in Arctic White shell

#### DIMENSIONS

Seating Capacity 6 adults

**Dimensions** 7'5" x 7'5" x 38" / 226 cm x 226 cm x 97 cm

Water Capacity 410 gallons / 1,550 liters

**Weight** Dry: 1,000 lbs. / 455 kg; Filled: 5,470 lbs. / 2,485 kg

#### PERFORMANCE FEATURES

Jets 55 Jets:

40 Euro 4 VersaSsage\* 4 AdaptaSsage\* 1 AdaptaFlo\* 2 Euro-Pulse\* 2 OrbiSsage\*

2 Euphoria de La Euph

Pumps ReliaFlo® 2.5 HP Single-Speed Pump ReliaFlo® 2.5 HP Dual-Speed Pump

### STYLE ENHANCEMENTS

LCD Controls Advent \* LCD Touchscreen Control with Auxiliary Panel

Lighting SpaGlo<sup>®</sup> Multi-zone LED Lighting with 12 Interior Points-of-Light & Exterior Light Bar

On/Ready Light Large acrylic logo plate with On / Ready indicator light

Water Feature 1 Acquarella Waterfall with LED lighting

**Speakers (Optional)** 6 – 1" square

 $\textbf{Entertainment (Optional)} \quad \text{Wireless Audio System with Blue Tooth} \\ \text{$^{\$}$ Technology;}$ 