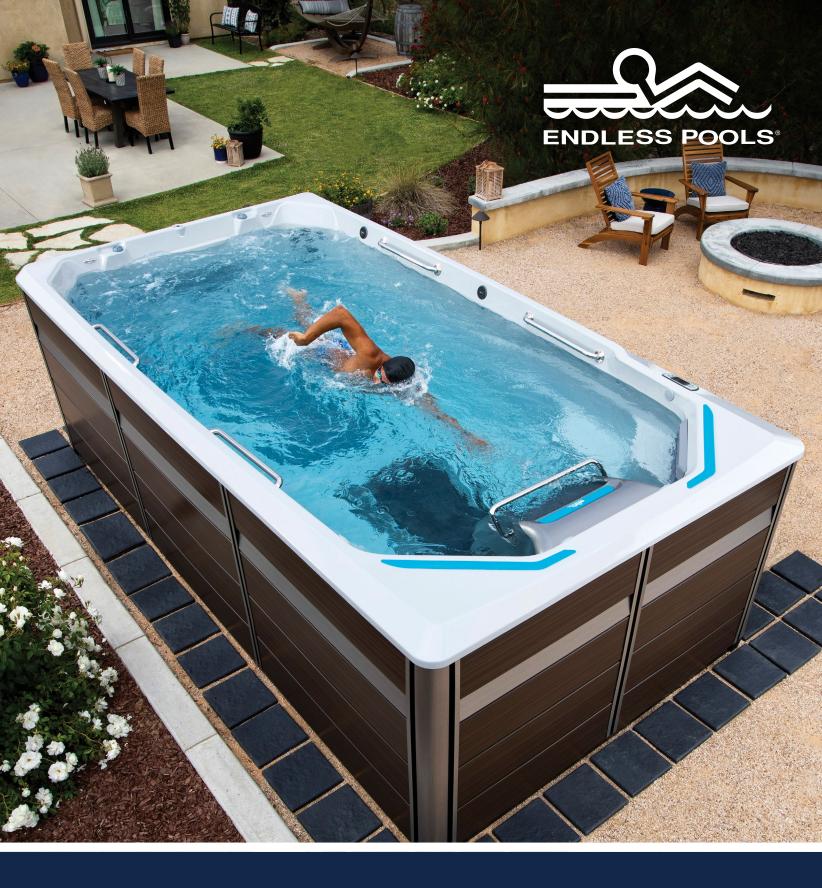

# You Deserve a Premium Aquatic Experience.

Swim in place against a steady stream of water so smooth you'll think you are swimming in open water.

Run and walk with 360 degrees of resistance and water's buoyancy protecting your joints and muscles from impact.

In an Endless Pools® Fitness System there is no limit to accomplishing a beneficial full-body workout. Swim, bike, walk, exercise, then relax against soothing hydromassage jets, anytime you want, in the comfort of home.

# **Exercise that** fits your life.

Feel water's resistance for any exercise regimen, any time of day.

Swim and enjoy a jetted swim like no other 'swim spa.' Three round Swim Jets (on top) provide resistance, while the River Jet (below) provides lift. All jets use a boost effect to draw in more water, multiplying the volume. Using the two diverter valves, users can adjust the highly variable pace of the current for both swim and waterworkout options.