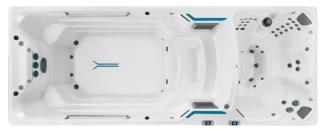

**E500** (15ft L x 89in W x 58in H)

**E550** (15ft L x 94in W x 58in H)

**E700** (17ft L x 89in W x 58in H)

**E2000** (20ft L x 89in W x 58in H)