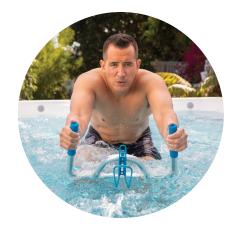

### **EXERCISE**

With the resistance bands, Aqua Bike and other optional equipment, you can build strength in a near-weightless environment. No strain—all gain!