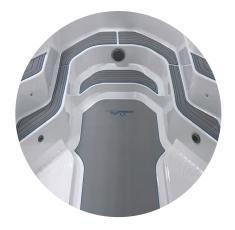

# **Exercise that** fits your life.

Feel water's resistance for any exercise regimen, any time of day.

Swim and enjoy a jetted swim like no other 'swim spa.' Three round Swim Jets (on top) provide resistance, while the River Jet (below) provides lift. All jets use a boost effect to draw in more water, multiplying the volume. Using the two diverter valves, users can adjust the highly variable pace of the current for both swim and waterworkout options.