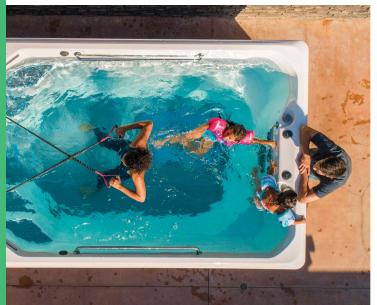

# You Deserve a Premium Aquatic Experience.

Swim in place against a steady stream of water so smooth you'll think you are swimming in open water.

Run and walk with 360 degrees of resistance and water's buoyancy protecting your joints and muscles from impact.

In an Endless Pools® Fitness System there is no limit to accomplishing a beneficial full-body workout. Swim, bike, walk, exercise, then relax against soothing hydromassage jets, anytime you want, in the comfort of home.

# **Exercise that** fits your life.

Feel water's resistance for any exercise regimen, any time of day.

Swim and enjoy a jetted swim like no other 'swim spa.' Three round Swim Jets (on top) provide resistance, while the River Jet (below) provides lift. All jets use a boost effect to draw in more water, multiplying the volume. Using the two diverter valves, users can adjust the highly variable pace of the current for both swim and waterworkout options.