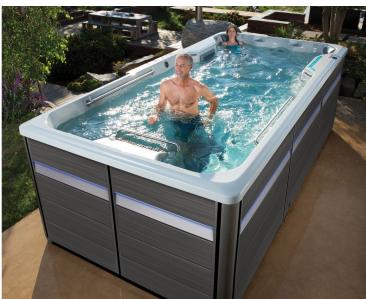

### **RUN/WALK**

The Endless Pools underwater treadmill is the only one of its kind. Its hydraulically-powered system makes it easy to enjoy low-impact running or walking at home.

Shown with optional underwater treadmill