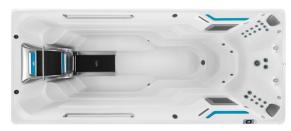

# **Exercise that** fits your life.

Feel water's resistance for any exercise regimen, any time of day.

Swim and enjoy a jetted swim like no other 'swim spa.' Three round Swim Jets (on top) provide resistance, while the River Jet (below) provides lift. All jets use a boost effect to draw in more water, multiplying the volume. Using the two diverter valves, users can adjust the highly variable pace of the current for both swim and waterworkout options.

With SwimCross® Exercise Systems, convenience and versatility are abound so that staying active and maintaining a busy schedule are not mutually exclusive. Never again ask "how will I fit a workout into my day," with a SwimCross Exercise System just steps from your door.