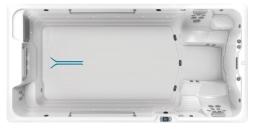

# **Exercise that** fits your life.

Feel water's resistance for any exercise regimen, any time of day.

Swim and enjoy a jetted swim like no other 'swim spa.' Three round Swim Jets (on top) provide resistance, while the River Jet (below) provides lift. All jets use a boost effect to draw in more water, multiplying the volume. Using the two diverter valves, users can adjust the highly variable pace of the current for both swim and waterworkout options.