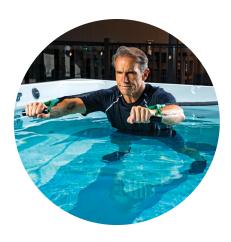

### **SWIM**

You won't find a better swim. The original Endless Pools® resistance current uses a hydraulically-powered propulsion system engineered to ensure a variable and smooth flow of water.

# You Deserve a Premium Aquatic Experience.

Swim in place against a steady stream of water so smooth you'll think you are swimming in open water.

Run and walk with 360 degrees of resistance and water's buoyancy protecting your joints and muscles from impact.