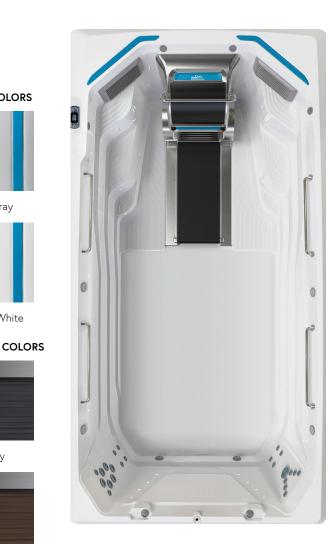

## E550 Endless Pools<sup>®</sup> Fitness Systems

| MODEL TYPE                                                          | 58" SWIM & TREADMILL                                                                                                       | 58" SWIM                                  | SHELL COLORS   |
|---------------------------------------------------------------------|----------------------------------------------------------------------------------------------------------------------------|-------------------------------------------|----------------|
| Dimensions                                                          | 15' L x 94" W x 58" H                                                                                                      | 15' L x 94" W x 58" H                     |                |
| Water Capacity                                                      | 2,360 Gallons                                                                                                              | 2,390 Gallons                             |                |
| Weight                                                              | 3,700 Lbs (Dry) /<br>25,110 Lbs (Filled*)                                                                                  | 3,575 Lbs (Dry) /<br>25,235 Lbs (Filled*) |                |
| Swim Technology                                                     | Endless Pools® Swim Machine                                                                                                |                                           |                |
| Swim Power Unit                                                     | 5 HP Hydraulic Power Unit                                                                                                  |                                           | Ice Gray       |
| Hydromassage Jets - 23                                              | 1 Large Jet, 3 Rotary Jets, 3 Directional Jets, 16 Mini Jets                                                               |                                           |                |
| Hydromassage Jet Pump                                               | 2.5 HP Continuous Duty; 5.2 HP Breakdown Torque – 1 Speed Pump                                                             |                                           |                |
| Control System                                                      | LCD Control Panel; 230v/60amp, 60 Hz, includes G.F.C.I. protected sub-panel                                                |                                           |                |
| Water Management System                                             | UVC + CD Ozone                                                                                                             |                                           |                |
| Effective Filtration Area                                           | 200 Square Feet                                                                                                            |                                           |                |
| Lighting System                                                     | 24 Multi-Color LED Points of Lights & Exterior Illumination Bar                                                            |                                           | — Alpine White |
| Substructure                                                        | 14-Gauge Galvanized Steel Frame                                                                                            |                                           | CABINET COLORS |
| Base Pan                                                            | Thermoformed ABS Base Pan                                                                                                  |                                           |                |
| Energy Efficiency                                                   | Certified to the APSP 14 National Standard and the California Energy<br>Commission (CEC) in accordance with California Law |                                           |                |
| Music Option                                                        | 8 Speakers + Subwoofer, Bluetooth® Enabled                                                                                 |                                           |                |
| *Includes water and 10 adults weighing 175 lbs. each                |                                                                                                                            |                                           |                |
| For the most up-to-date information, please visit EndlessPools.com. |                                                                                                                            |                                           | Gray           |

Mocha