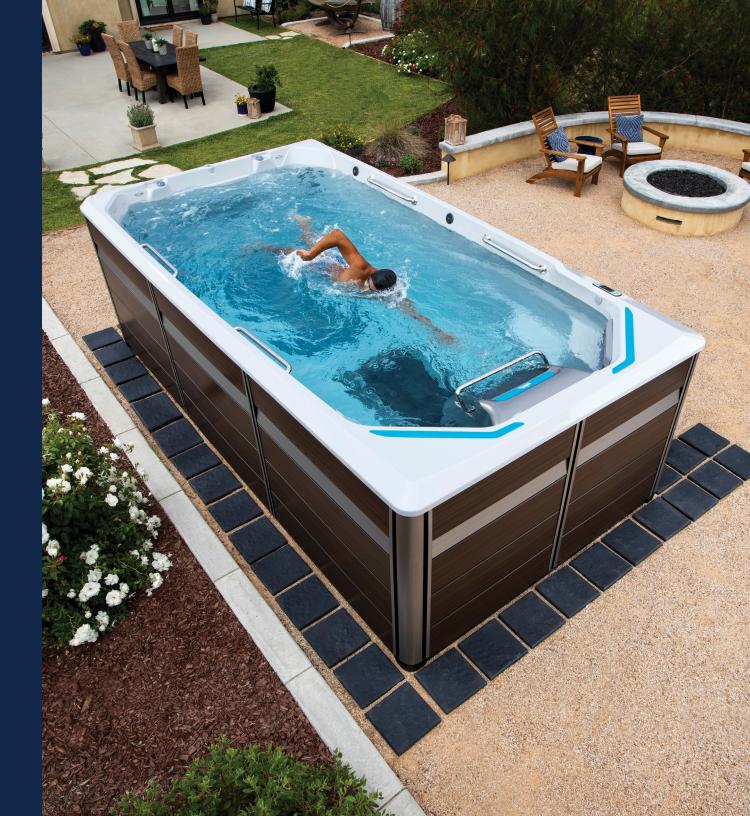

## Step it up with the fitness-first swim spa.

You play hard and work hard. Meet your newest training partner. We designed the Endless Pools® Fitness Systems E550 for the go-getters whose biggest competition is themselves. For maximum room for every aquatic workout, we expanded the width from 89" to 94" and removed the seats; you can still recover with hydromassage jets, but you won't mind standing.

Then there's our exclusive technology. Our signature swim current delivers powerful resistance for any workout and lets you swim without interruption for the most effective training. Opt for our Underwater Treadmill, and you have a complete home gym for total-body fitness, perfect for all ages. Exceed your goals at home, in style, with the E550.