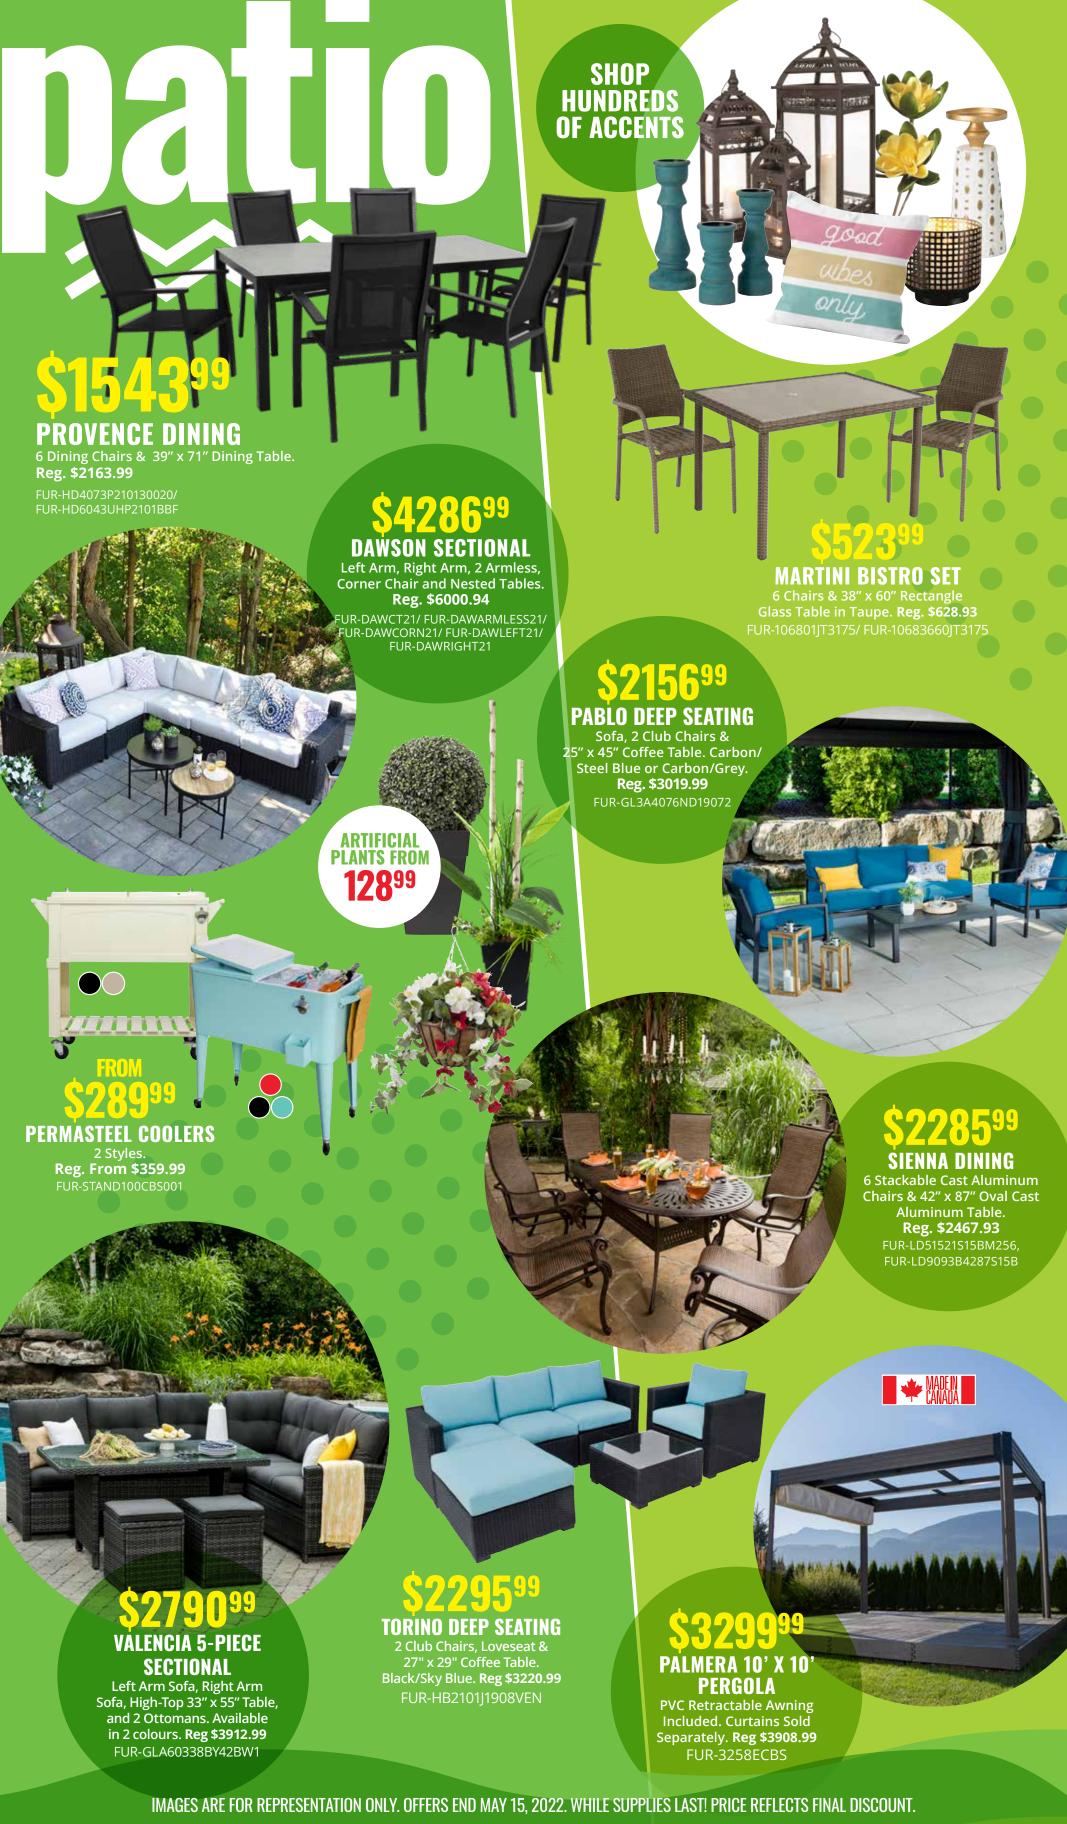

* ZODIAC<sup>\*</sup> \$33999 \$253<sup>99</sup> \$3499 **TURBO FLO II AQUA BUG RANGER PUMP POOL CLEANER SUCTION SIDE COLOUR** PMP-SP5710 ATC-PC500 **CHANGING CLEANER** ATC-W01697 **WALL LIGHT** TOY-4307 Raypak  $69^{99}$ FROM 156,000 BTU **NATURAL GAS** 18' & 24' **HEATER SOLAR ROLLER** HTR-PR156AENC **ISOLAR PANEL** REEL ACC-ISOLARAG001PANEL ACC-550000WHBK/ ACC-551803WHTK SPLASH RUNNER MOTORIZED POOL LOUNGER POOL JAM INGROUND BASKETBALL GAME \$17999 **SUNCHASER SLING STYLE LOUNGE CHAIR**  $559^{99}$ SHARKPEDO UNDERWATER
GLIDER
TOY-83135 **UNICORN ROCKER** TOY-90587 **5' TAPE CASSETTE FLOAT** TOY-BMPF0151 its Vol. 1 999 SIDE **TOYPEDO BANDITS** MEMORIES TOY-6039057 FISH STYXZ IMAGES ARE FOR REPRESENTATION ONLY. OFFERS END MAY 15, 2022. WHILE SUPPLIES LAST! PRICE REFLECTS FINAL DISCOUNT.





# **IN-STOCK** & READY FOR

ON THESE ARTESIAN & LUMIO MODELS SHOWN. WHILE SUPPLIES LAST.

# **Lumi**

**EASY AS 1, 2, 3** 

**ELECTRICIAN NEEDED!** 









**PLACE** 

FILL

PLUG 'N PLAY \$15.59 WEEKLY O.A.C.

QUICK DELIVERY AVAILABLE &









ARTESIAN SPAS

**2022 MODELS** 

**HAVE ARRIVED** 

## **GRAND BAHAMAS ISLAND SERIES**

**PEOPLE** 

**62** 

**JETS** 

OFFERS END MAY 15, 2022. WHILE SUPPLIES LAST!

PRICE REFLECTS FINAL DISCOUNT.

£13

**PEOPLE** 

FROM

WEEKLY O.A.C.

**27** 

**JETS** 

\$9,499



8601 FROM \$15,099

**INSTALLED** 



PLUG 'N PLAY \$13.36 WEEKLY O.A.C.



748B SOUTH SEAS SERIES FROM \$12,799



735B **SOUTH SEAS SERIES** FROM \$12,199





**BRING HOME** WITH YOUR OWN ABOVE GROUND **BOOK YOUR INSTALLATION** 

**CONNECT WITH US TODAY** 

FOR THIS SUMMER!