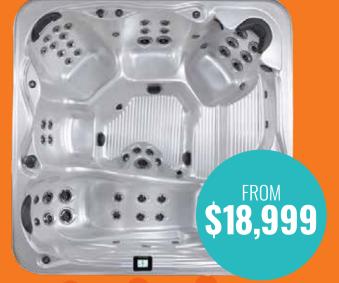

## **GRAND BAHAMAS ISLAND SERIES**

**PEOPLE** 

**62** 

**JETS** 

OFFERS END MAY 15, 2022. WHILE SUPPLIES LAST!

PRICE REFLECTS FINAL DISCOUNT.

£13

**PEOPLE** 

FROM

WEEKLY O.A.C.

**27** 

**JETS** 

\$9,499

8601 FROM \$15,099

**INSTALLED** 

PLUG 'N PLAY \$13.36 WEEKLY O.A.C.