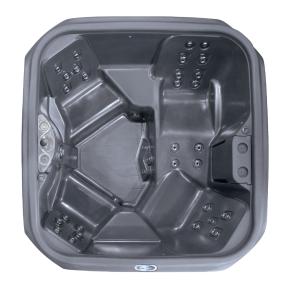

## **SPECIFICATIONS**

SIZE: 82" x 78" x 34"

EST. DRY WEIGHT: 515 lbs
EST. WATER CAPACITY: 330 US gal
EST. FULL WEIGHT: 3,270 lbs

STRUCTURE: Rotationally Molded Polyethylene

INSULATION: Thermofoil Heat Barrier

SEATING: 3 Lounge Chairs

1 Dual Function Lounger 2 Step In / Cool Down Seats

JETS: 32 Adjustable, Stainless Steel Jets

1 4-Way Turbo Diverter Jet

WATERFALL: Cascading with LED Back Lighting

LIGHTING: Internal Wall LED Lighting & LED Main Light

Quadruple Waterfall LED Light
Exterior Sconce LED Corner Lighting

DRAIN VALVE: Included

EQUIPMENT PACK: Balboa VS300

TOP CONTROL: Balboa VL260

PUMP: 2.0hpr, 2 Speed

HEATER: M7 St St - 1.0 kw - 4.0 kw
OZONE: Installation Ready

POWER REQS: 120v/15amp / 240v/min 30amp

**ELECTRICAL CERT.: ETL Can. / ETL U.S.** 

COVER: Premium Vinyl 4/2 Pitch

Cabinet Colour: DEEP COOL GREY Panel Insert Colour: BLACK

Colors shown may not be exact.