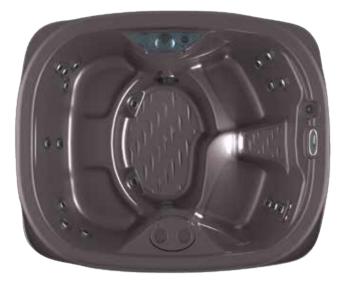

# **SPECIFICATIONS**

| SIZE:                | 82" x 72" x 35"                     |
|----------------------|-------------------------------------|
| EST. DRY WEIGHT:     | 320 lbs                             |
| EST. WATER CAPACITY: | 275 US gal                          |
| EST. FULL WEIGHT:    | 2,600 lbs                           |
| STRUCTURE:           | Rotationally Molded Polyethylene    |
| INSULATION:          | Thermofoil Heat Barrier             |
| SEATING:             | 2 Captains Chairs                   |
|                      | 1 Tri-Seat Bench / Lounge           |
|                      | 1 Step In / Cool Down Seat          |
| JETS:                | 20 Adjustable, Stainless Steel Jets |
| WATERFALL:           | Cascading with LED Back Lighting    |

#### LIGHTING: **Triple LED Main Light Quadruple Waterfall LED Back Lighting External Corner Sconce LED Lighting** DRAIN VALVE: Included **EOUIPMENT PACK: Balboa VS300** Balboa VL260 TOP CONTROL: PUMP: 2.0hpr, 2 Speed **HEATER:** M7 St St - 1.0 kw - 4.0 kw **OZONE: Installation Ready POWER REQS:** 120v/15amp / 240v/min 30amp ELECTRICAL CERT.: ETL Can. / ETL U.S. COVER: Premium Vinyl 4/2 Pitch