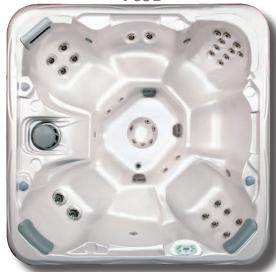

# 735B & 735L | 35 JETS | SEAT 6

Built in the USA for the World: Artesian Spas are sold in over 68 countries.

|            | Domestic US                       | International     |
|------------|-----------------------------------|-------------------|
| Spa Size   | 84" x 84" x 36"                   | 213 x 213 x 91 cm |
| Volume     | 360 gal                           | 1,363 L           |
| Dry Weight | 726 lbs                           | 329 kg            |
| Pump 1     | 4.8 BHP (2.0 HP continuous) 2-Spd | 2.0 HP 2 SP       |
| Pump 2     | 3.0 BHP (1.5 HP continuous) 1-Spd | 1.0 HP 1 SP       |