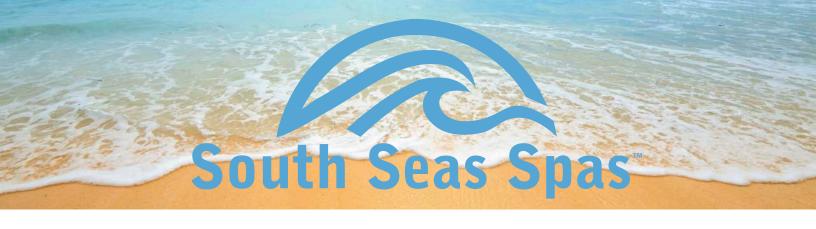

# 735B & 735L | 35 JETS | SEAT 6

Built in the USA for the World: Artesian Spas are sold in over 68 countries.

|            | Domestic US                       | International     |
|------------|-----------------------------------|-------------------|
| Spa Size   | 84" x 84" x 36"                   | 213 x 213 x 91 cm |
| Volume     | 360 gal                           | 1,363 L           |
| Dry Weight | 726 lbs                           | 329 kg            |
| Pump 1     | 4.8 BHP (2.0 HP continuous) 2-Spd | 2.0 HP 2 SP       |
| Pump 2     | 3.0 BHP (1.5 HP continuous) 1-Spd | 1.0 HP 1 SP       |