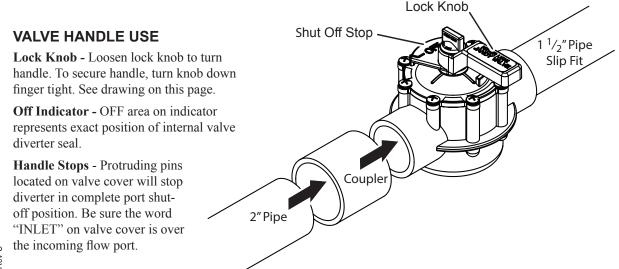

## PI UMBING

One valve is designed for both  $1\frac{1}{2}$ " and 2" pipe.  $1\frac{1}{2}$ " pipe slip fits into valve ports. 2" pipe is joined using  $2\frac{1}{2}$ " pipe coupler.  $45^{\circ}$  or  $90^{\circ}$  fitting. See drawing on this page.

Internal valve assembly must be removed prior to gluing valve body to pipe fittings. Make certain no glue enters valve body beyond the ports.

WELD-ON® PVC GRAY IS RECOMMENDED.