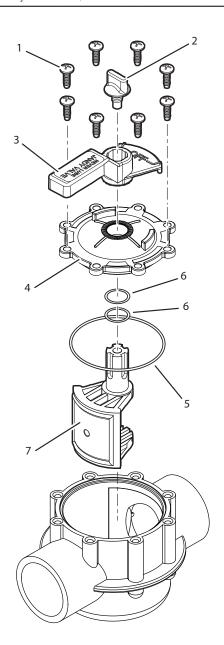

## Valve Complete, Positive Seal, 2724

| Item<br>No | Part No  | Description                                       | Qty |
|------------|----------|---------------------------------------------------|-----|
| 1          | 1298     | #14 x 3/4" Valve Housing Screw                    | 8   |
| 2          | R0487000 | Knob (ABS) Gray                                   | 1   |
| 3          | R0642300 | Valve Handle Never Lube® Gray                     | 1   |
| 4          | R0642100 | Valve Cover (2-Port) Gray                         | 1   |
| 5          | 1132+    | 151 O-Ring                                        | 1   |
| 6          | R0487100 | 116 O-Ring                                        | 2   |
| 7          | 4720     | Diverter Assembly Complete (Positive) Never Lube® | 1   |

NOTE The valve housing is not available as a separate part. To replace the valve housing, you must replace the entire valve.

Item #7. Diverter Assembly Complete with Knob

NOTE Item 7 (Part 4720) includes a Pipe Plug P-18, but you can discard it, because it is not needed with this valve.