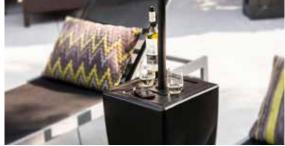

### Flat Lid:

- Umbrella hole.
- Flat for side table use.

- Umbrella hole.
- 2 cup holders.
- 2 phone holder.

Jadon Outdoors Inc. 6150 Don Murie Street. Niagara Falls, On. L2E 6X8

The sofun® stand offers ample space for all your needs while not taking up too space overall. The sofun® stand comes with a removable metal centre cross bar, and a molded resin top with one flat side and one side with 2 cup holders and 2 trays. The sofun® stand is blow molded out of resin and comes in one perfect shape.