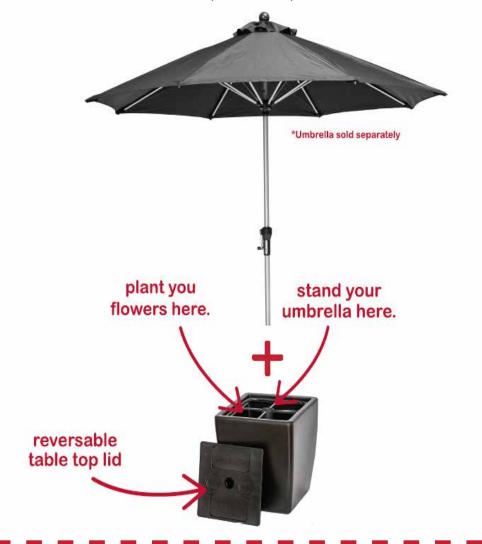

## ADDITIONAL INFO

Patented product

16'

- Double sided, removable lid
- Umbrella stand, flower pot and side table in one.
- Made in the USA

16"

### Flat Lid:

- Umbrella hole.
- Flat for side table use.

- Umbrella hole.
- 2 cup holders.
- 2 phone holder.

Jadon Outdoors Inc. 6150 Don Murie Street. Niagara Falls, On. L2E 6X8

# sofun<sup>®</sup> Umbrella Stand

The sofun® stand brings together function, form and design in one piece. The stand can be used as a side table with a deep seating conversation set or fits perfectly between 2 chaise lounge chairs to offer that much needed shade on the sunny days. But it gets so much better when you're looking to add that punch of colour to your outdoor space the sofun® stand can be planted with the flowers or greens of your choice. At one moment it can be that perfect side table to hold your coffee or cocktail and then the next moment it can be that perfect planter to add some vibrant colour to your patio and all the while it never stops what it does best and that is hold that patio umbrella securely.

The sofun® stand offers ample space for all your needs while not taking up too space overall. The sofun® stand comes with a removable metal centre cross bar, and a molded resin top with one flat side and one side with 2 cup holders and 2 trays. The sofun® stand is blow molded out of resin and comes in one perfect shape.