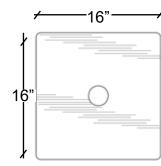

# Sofin UMBRELLA STAND

| MA   | עוכ   |   |
|------|-------|---|
| IVIA | 3 I A | 1 |

· Steel cross bar and frame

· Blow molded resin

SIZE

L16" x W16" x H18"

## ADDITIONAL INFO

Patented product

16'

- Double sided, removable lid
- Umbrella stand, flower pot and side table in one.
- Made in the USA

16"

### Flat Lid:

- Umbrella hole.
- Flat for side table use.

- Umbrella hole.
- 2 cup holders.
- 2 phone holder.

Jadon Outdoors Inc. 6150 Don Murie Street. Niagara Falls, On. L2E 6X8