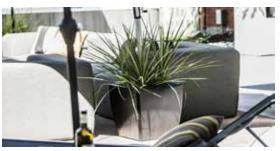

# sofun<sup>®</sup> Umbrella Stand

The sofun® stand brings together function, form and design in one piece. The stand can be used as a side table with a deep seating conversation set or fits perfectly between 2 chaise lounge chairs to offer that much needed shade on the sunny days. But it gets so much better when you're looking to add that punch of colour to your outdoor space the sofun® stand can be planted with the flowers or greens of your choice. At one moment it can be that perfect side table to hold your coffee or cocktail and then the next moment it can be that perfect planter to add some vibrant colour to your patio and all the while it never stops what it does best and that is hold that patio umbrella securely.

The sofun® stand offers ample space for all your needs while not taking up too space overall. The sofun® stand comes with a removable metal centre cross bar, and a molded resin top with one flat side and one side with 2 cup holders and 2 trays. The sofun® stand is blow molded out of resin and comes in one perfect shape.