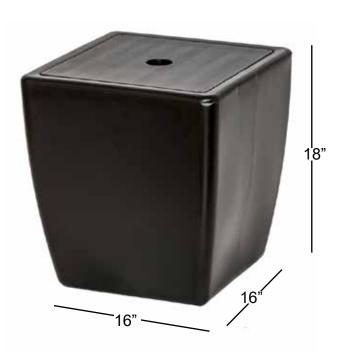

# Sofin UMBRELLA STAND

| MA   | עוכ   |   |
|------|-------|---|
| IVIA | 3 I A | 1 |

· Steel cross bar and frame

· Blow molded resin

SIZE

L16" x W16" x H18"

## ADDITIONAL INFO

Patented product

16'

- Double sided, removable lid
- Umbrella stand, flower pot and side table in one.
- Made in the USA

16"