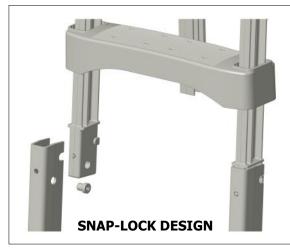

## **FEATURES & SPECIFICATIONS**

- ⇒ FOUR HD ANTI-SKID TREADS ALL 5-1/2" DEEP
- $\Rightarrow$  FOR USE WITH TALLER POOLS & DECKS UP TO 60"
  - ⇒ HEAVY-DUTY PREMIUM RESIN CONSTRUCTION
    - ⇒ SIMPLE SNAP & LOCK ASSEMBLY
    - ⇒ ERGONOMIC 31-1/2" TALL HANDRAILS
- ⇒ PIVOTAL BOTTOM TREAD WITH ANTI-SLIP BASE SO YOU CAN ADJUST FOR SAFE & STABLE INSTALLATION
- ⇒ COMFORTABLE TREAD RISE OF 11-3/4" (EASY FOR KIDS) -ONE MORE TREAD THAN MOST COMPARABLE LADDERS
  - ⇒ DESIGNED TO MEET OR EXCEED CURRENT CODE REQUIREMENTS
- ⇒ INCLUDES MOUNTING FLANGES & STAINLESS HARDWARE
  - ⇒ 300 LBS WEIGHT RATING