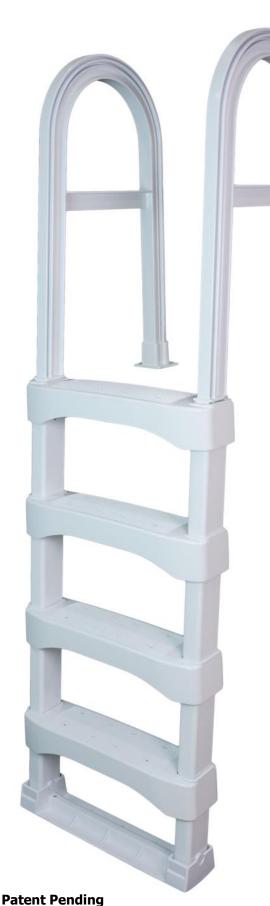

## NEW MODEL SLD SNAP-LOCK DECK LADDER

## **FEATURES & SPECIFICATIONS**

- ⇒ FOUR HD ANTI-SKID TREADS ALL 5-1/2" DEEP
- $\Rightarrow$  FOR USE WITH TALLER POOLS & DECKS UP TO 60"
  - ⇒ HEAVY-DUTY PREMIUM RESIN CONSTRUCTION
    - ⇒ SIMPLE SNAP & LOCK ASSEMBLY
    - ⇒ ERGONOMIC 31-1/2" TALL HANDRAILS
- ⇒ PIVOTAL BOTTOM TREAD WITH ANTI-SLIP BASE SO YOU CAN ADJUST FOR SAFE & STABLE INSTALLATION
- ⇒ COMFORTABLE TREAD RISE OF 11-3/4" (EASY FOR KIDS) -ONE MORE TREAD THAN MOST COMPARABLE LADDERS
  - ⇒ DESIGNED TO MEET OR EXCEED CURRENT CODE REQUIREMENTS
- ⇒ INCLUDES MOUNTING FLANGES & STAINLESS HARDWARE
  - ⇒ 300 LBS WEIGHT RATING