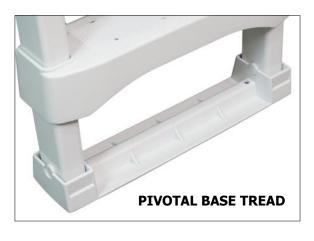

## **FEATURES & SPECIFICATIONS**

- ⇒ FOUR HD ANTI-SKID TREADS ALL 5-1/2" DEEP
- $\Rightarrow$  FOR USE WITH TALLER POOLS & DECKS UP TO 60"
  - ⇒ HEAVY-DUTY PREMIUM RESIN CONSTRUCTION
    - ⇒ SIMPLE SNAP & LOCK ASSEMBLY
    - ⇒ ERGONOMIC 31-1/2" TALL HANDRAILS
- ⇒ PIVOTAL BOTTOM TREAD WITH ANTI-SLIP BASE SO YOU CAN ADJUST FOR SAFE & STABLE INSTALLATION
- ⇒ COMFORTABLE TREAD RISE OF 11-3/4" (EASY FOR KIDS) -ONE MORE TREAD THAN MOST COMPARABLE LADDERS
  - ⇒ DESIGNED TO MEET OR EXCEED CURRENT CODE REQUIREMENTS
- ⇒ INCLUDES MOUNTING FLANGES & STAINLESS HARDWARE
  - ⇒ 300 LBS WEIGHT RATING