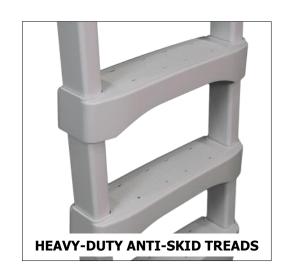

## **FEATURES & SPECIFICATIONS**

- ⇒ FOUR HD ANTI-SKID TREADS ALL 5-1/2" DEEP
- $\Rightarrow$  FOR USE WITH TALLER POOLS & DECKS UP TO 60"
  - ⇒ HEAVY-DUTY PREMIUM RESIN CONSTRUCTION
    - ⇒ SIMPLE SNAP & LOCK ASSEMBLY
    - ⇒ ERGONOMIC 31-1/2" TALL HANDRAILS
- ⇒ PIVOTAL BOTTOM TREAD WITH ANTI-SLIP BASE SO YOU CAN ADJUST FOR SAFE & STABLE INSTALLATION
- ⇒ COMFORTABLE TREAD RISE OF 11-3/4" (EASY FOR KIDS) -ONE MORE TREAD THAN MOST COMPARABLE LADDERS
  - ⇒ DESIGNED TO MEET OR EXCEED CURRENT CODE REQUIREMENTS
- ⇒ INCLUDES MOUNTING FLANGES & STAINLESS HARDWARE
  - ⇒ 300 LBS WEIGHT RATING