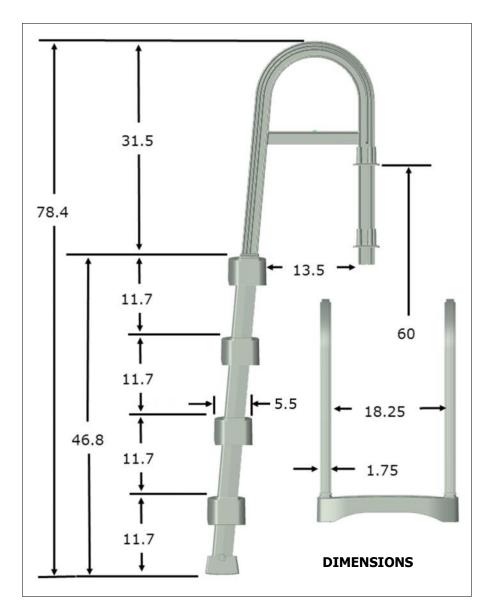

## **FEATURES & SPECIFICATIONS**

- ⇒ FOUR HD ANTI-SKID TREADS ALL 5-1/2" DEEP
- $\Rightarrow$  FOR USE WITH TALLER POOLS & DECKS UP TO 60"
  - ⇒ HEAVY-DUTY PREMIUM RESIN CONSTRUCTION
    - ⇒ SIMPLE SNAP & LOCK ASSEMBLY
    - ⇒ ERGONOMIC 31-1/2" TALL HANDRAILS
- ⇒ PIVOTAL BOTTOM TREAD WITH ANTI-SLIP BASE SO YOU CAN ADJUST FOR SAFE & STABLE INSTALLATION
- ⇒ COMFORTABLE TREAD RISE OF 11-3/4" (EASY FOR KIDS) -ONE MORE TREAD THAN MOST COMPARABLE LADDERS
  - ⇒ DESIGNED TO MEET OR EXCEED CURRENT CODE REQUIREMENTS
- ⇒ INCLUDES MOUNTING FLANGES & STAINLESS HARDWARE
  - ⇒ 300 LBS WEIGHT RATING