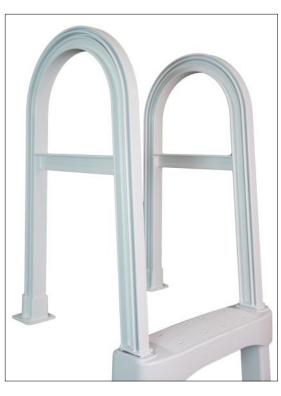

## NEW MODEL SLD SNAP-LOCK DECK LADDER





## **FEATURES & SPECIFICATIONS**

- ⇒ FOUR HD ANTI-SKID TREADS ALL 5-1/2" DEEP
- $\Rightarrow$  FOR USE WITH TALLER POOLS & DECKS UP TO 60"
  - ⇒ HEAVY-DUTY PREMIUM RESIN CONSTRUCTION
    - ⇒ SIMPLE SNAP & LOCK ASSEMBLY
    - ⇒ ERGONOMIC 31-1/2" TALL HANDRAILS
- ⇒ PIVOTAL BOTTOM TREAD WITH ANTI-SLIP BASE SO YOU CAN ADJUST FOR SAFE & STABLE INSTALLATION
- ⇒ COMFORTABLE TREAD RISE OF 11-3/4" (EASY FOR KIDS) -ONE MORE TREAD THAN MOST COMPARABLE LADDERS
  - ⇒ DESIGNED TO MEET OR EXCEED CURRENT CODE REQUIREMENTS
- ⇒ INCLUDES MOUNTING FLANGES & STAINLESS HARDWARE
  - ⇒ 300 LBS WEIGHT RATING













**ERGONOMIC HANDRAILS**