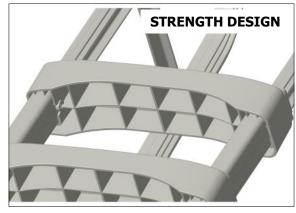

## **FEATURES & SPECIFICATIONS**

- ⇒ FOUR HD ANTI-SKID TREADS ALL 5-1/2" DEEP
- $\Rightarrow$  FOR USE WITH TALLER POOLS & DECKS UP TO 60"
  - ⇒ HEAVY-DUTY PREMIUM RESIN CONSTRUCTION
    - ⇒ SIMPLE SNAP & LOCK ASSEMBLY
    - ⇒ ERGONOMIC 31-1/2" TALL HANDRAILS
- ⇒ PIVOTAL BOTTOM TREAD WITH ANTI-SLIP BASE SO YOU CAN ADJUST FOR SAFE & STABLE INSTALLATION
- ⇒ COMFORTABLE TREAD RISE OF 11-3/4" (EASY FOR KIDS) -ONE MORE TREAD THAN MOST COMPARABLE LADDERS
  - ⇒ DESIGNED TO MEET OR EXCEED CURRENT CODE REQUIREMENTS
- ⇒ INCLUDES MOUNTING FLANGES & STAINLESS HARDWARE
  - ⇒ 300 LBS WEIGHT RATING