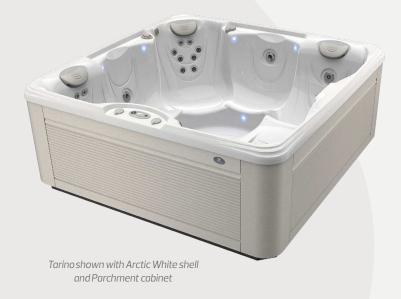

# VACANZA® SERIES

# **TARINO**<sup>TM</sup>



Tarino shown in Arctic White shell



### **DIMENSIONS**

Seating Capacity 5 adults

 Dimensions
 6'10" x 6'10" x 33"

 Water Capacity
 310 gallons / 1,175 liters

**Weight** Dry: 730 lbs. / 330 kg; Filled\*: 4,190 lbs. / 1,905 kg

# **PERFORMANCE FEATURES**

Jets 23 Jets:

17 Euro 4 AdaptaFlo® 2 AdaptaSsage®

PumpsReliaFlo® 1.5 Hp Dual-Speed PumpHeaterHi-Flow Heater (1,000/4,000 Watts)Electrical115V/20 amp or 230V/50 amp\*\*\*

**Energy Efficiency** Fully-insulated with FiberCor® material, 2 lb. density,

CEC-compliant

### STYLE ENHANCEMENTS

**LCD Controls** LCD Control System

**Lighting** LED Lighting with 10 Interior Points-of-Light

Water Feature (1) Acquarella® Waterfall

Music-ready (4) Speakers (Optional)

 Insulating Cover
 3.5" to 2.5" tapered, 2 lb.-density foam core

 Cover Lifter Options
 ProLift®, ProLift® II