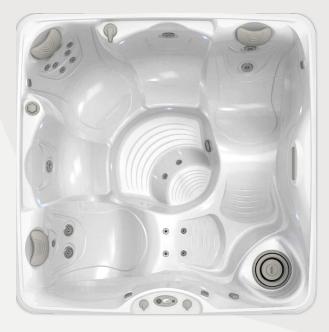

### **DIMENSIONS**

Seating Capacity 5 adults

 Dimensions
 6'10" x 6'10" x 33"

 Water Capacity
 310 gallons / 1,175 liters

**Weight** Dry: 730 lbs. / 330 kg; Filled\*: 4,190 lbs. / 1,905 kg

# **PERFORMANCE FEATURES**

Jets 23 Jets:

17 Euro 4 AdaptaFlo® 2 AdaptaSsage®

PumpsReliaFlo® 1.5 Hp Dual-Speed PumpHeaterHi-Flow Heater (1,000/4,000 Watts)Electrical115V/20 amp or 230V/50 amp\*\*\*

**Energy Efficiency** Fully-insulated with FiberCor® material, 2 lb. density,

### STYLE ENHANCEMENTS

**LCD Controls** LCD Control System

**Lighting** LED Lighting with 10 Interior Points-of-Light

Water Feature (1) Acquarella® Waterfall

Music-ready (4) Speakers (Optional)

 Insulating Cover
 3.5" to 2.5" tapered, 2 lb.-density foam core

## **COLORS**

**Cover** Chocolate, Slate, Taupe

**Spa Shell** Arctic White, White Pearl, Desert, Midnight Canyon, Tuscan Sun

**EcoTech® Cabinet** Ash, Java, Parchment