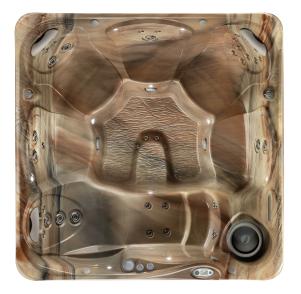

## TEMPO®

Tempo shown with Tuscan Sun shell

Tempo shown with Tuscan Sun shell, Espresso cabinet and Everwood<sup>®</sup> step

From the makers of

| Seating Capacity                             | 6 adults                                                                                                                                                        |
|----------------------------------------------|-----------------------------------------------------------------------------------------------------------------------------------------------------------------|
| Dimensions                                   | 7'5" x 7'5" x 39"/2.26m x 2.26m x .99m                                                                                                                          |
| Water Capacity                               | 415 gallons/1,575 liters                                                                                                                                        |
| Weight                                       | 910 lbs./415 kg dry; 5,420 lbs./2,470 kg filled*                                                                                                                |
| Spa Shell Options                            | Pearl, Sterling Marble, Tuscan Sun or Desert                                                                                                                    |
| Cabinet Options                              | Coastal Gray, Espresso, Teak                                                                                                                                    |
| Jets - 45<br>(all with stainless steel trim) | 6 Directional Hydromassage jets<br>4 Rotary Hydromassage jets<br>35 Directional Precision <sup>®</sup> jets                                                     |
| Waterfall                                    | Included                                                                                                                                                        |
| Jet Pump 1                                   | Wavemaster <sup>®</sup> 9200; Two-speed,<br>2.5 HP Continuous Duty, 5.2 HP Breakdown Torque                                                                     |
| Jet Pump 2                                   | Wavemaster <sup>®</sup> 9000; One-speed,<br>2.5 HP Continuous Duty, 5.2 HP Breakdown Torque                                                                     |
| Water Care System                            | FROG <sup>®</sup> In-Line Cartridge Ready                                                                                                                       |
| Ozone System (Optional)                      | FreshWater <sup>®</sup> III Corona Discharge                                                                                                                    |
| Control System                               | IQ 2020 <sup>°</sup> 230v/50 amp, 60 Hz<br>Includes G.F.C.I. protected sub-panel                                                                                |
| Lighting                                     | 10 multi-color LED points of light, dimmable                                                                                                                    |
| Heater                                       | No-Fault <sup>®</sup> 4000w/230v                                                                                                                                |
| Energy Efficiency                            | FiberCor <sup>®</sup> Insulation; Certified to the APSP 14 National<br>Standard and the California Energy Commission<br>(CEC) in accordance with California law |
| Effective Filtration Area                    | 65 sq. ft., top loading                                                                                                                                         |
| Vinyl Cover                                  | 3.5" to 2.5" tapered, 2 lb. density foam core Ash, Caramel or Chestnut                                                                                          |
| Cover Lifter (Optional)                      | CoverCradle <sup>®</sup> , CoverCradle II, Lift 'n Glide <sup>®</sup> or UpRite <sup>®</sup>                                                                    |
| Steps (Optional)                             | Everwood <sup>®</sup> or Polymer<br>Coastal Gray, Espresso or Teak                                                                                              |
| Entertainment (Optional)                     | Wireless Sound System                                                                                                                                           |