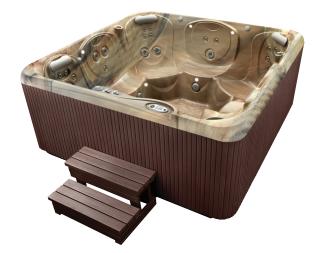

## TEMPO®

Tempo shown with Tuscan Sun shell

Tempo shown with Tuscan Sun shell, Espresso cabinet and Everwood<sup>®</sup> step

From the makers of

| Seating Capacity                             | 6 adults                                                                                                                                                        |
|----------------------------------------------|-----------------------------------------------------------------------------------------------------------------------------------------------------------------|
| Dimensions                                   | 7'5" x 7'5" x 39"/2.26m x 2.26m x .99m                                                                                                                          |
| Water Capacity                               | 415 gallons/1,575 liters                                                                                                                                        |
| Weight                                       | 910 lbs./415 kg dry; 5,420 lbs./2,470 kg filled*                                                                                                                |
| Spa Shell Options                            | Pearl, Sterling Marble, Tuscan Sun or Desert                                                                                                                    |
| Cabinet Options                              | Coastal Gray, Espresso, Teak                                                                                                                                    |
| Jets - 45<br>(all with stainless steel trim) | 6 Directional Hydromassage jets<br>4 Rotary Hydromassage jets<br>35 Directional Precision <sup>®</sup> jets                                                     |
| Waterfall                                    | Included                                                                                                                                                        |
| Jet Pump 1                                   | Wavemaster <sup>®</sup> 9200; Two-speed,<br>2.5 HP Continuous Duty, 5.2 HP Breakdown Torque                                                                     |
| Jet Pump 2                                   | Wavemaster <sup>®</sup> 9000; One-speed,<br>2.5 HP Continuous Duty, 5.2 HP Breakdown Torque                                                                     |
| Water Care System                            | FROG <sup>®</sup> In-Line Cartridge Ready                                                                                                                       |
| Ozone System (Optional)                      | FreshWater <sup>®</sup> III Corona Discharge                                                                                                                    |
| Control System                               | IQ 2020 <sup>°</sup> 230v/50 amp, 60 Hz<br>Includes G.F.C.I. protected sub-panel                                                                                |
| Lighting                                     | 10 multi-color LED points of light, dimmable                                                                                                                    |
| Heater                                       | No-Fault <sup>®</sup> 4000w/230v                                                                                                                                |
| Energy Efficiency                            | FiberCor <sup>®</sup> Insulation; Certified to the APSP 14 National<br>Standard and the California Energy Commission<br>(CEC) in accordance with California law |
| Effective Filtration Area                    | 65 sq. ft., top loading                                                                                                                                         |
| Vinyl Cover                                  | 3.5" to 2.5" tapered, 2 lb. density foam core Ash, Caramel or Chestnut                                                                                          |
| Cover Lifter (Optional)                      | CoverCradle <sup>®</sup> , CoverCradle II, Lift 'n Glide <sup>®</sup> or UpRite <sup>®</sup>                                                                    |
| Steps (Optional)                             | Everwood <sup>®</sup> or Polymer<br>Coastal Gray, Espresso or Teak                                                                                              |
| Entertainment (Optional)                     | Wireless Sound System                                                                                                                                           |