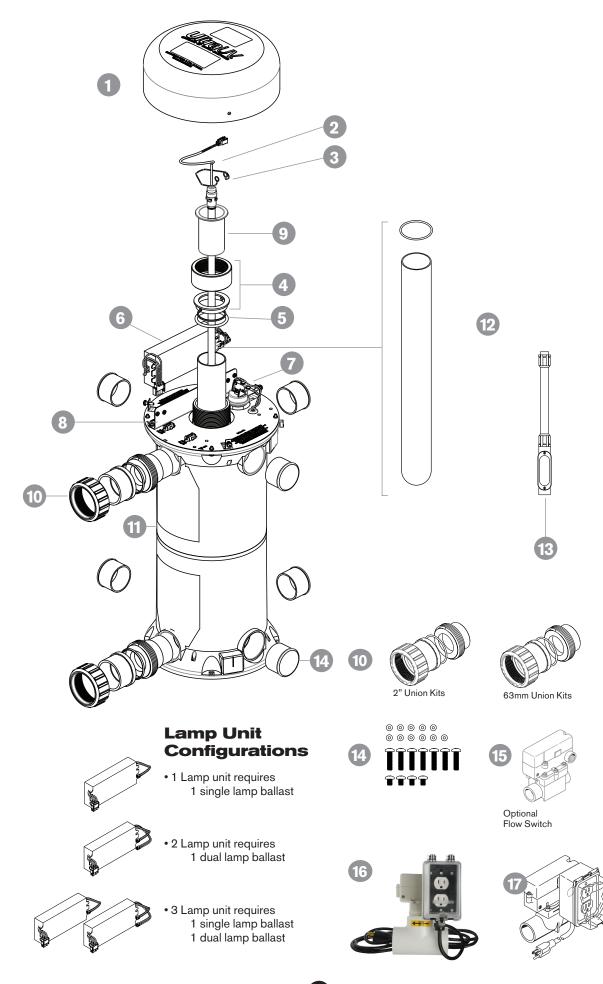

#### **ULTRA UV2 PART NUMBERS**

|    | Paramount Part# | Description                                      |
|----|-----------------|--------------------------------------------------|
| 1  | 005-422-2009-11 | Cover                                            |
| 2  | 005-422-9017-00 | UV Lamp                                          |
| 3  |                 | Spring Clip                                      |
| 4  | 005-422-5102-00 | Quartz Tube Sealing Assembly                     |
| 5  | 005-422-5103-00 | Quartz Tube Seal O-Ring, 3 Pack                  |
| 6  | 005-422-9003-00 | Program Start Ballast for 1 Lamp                 |
| 6  | 005-422-9004-00 | Program Start Ballast for 2 Lamps                |
| 7  | 005-422-2009-10 | Pressure Switch                                  |
| 8  | 005-422-9010-00 | Ballast Mounting Bracket                         |
| 9  |                 | UV Lamp Holder                                   |
| 10 | 005-422-2009-06 | 2" Union Kits                                    |
| 10 | 005-422-2009-07 | 63mm Union Kits                                  |
| 11 | 005-422-3000-00 | Replacement Housing                              |
| 12 | 005-422-2009-09 | Quartz Tube With Seal Kit                        |
| 13 |                 | 230V J Box & Flex Conduit                        |
| 14 | 005-422-2009-08 | 2" Blanking Plug                                 |
| 15 | 005-422-2009-04 | Screw Kits                                       |
| 16 | 004-402-0010-00 | Flow Switch 11/2" or 2" (Optional)               |
| 17 | 004-421-3824-00 | Plug-in, 120v flow switch for 2" pipe (Optional) |