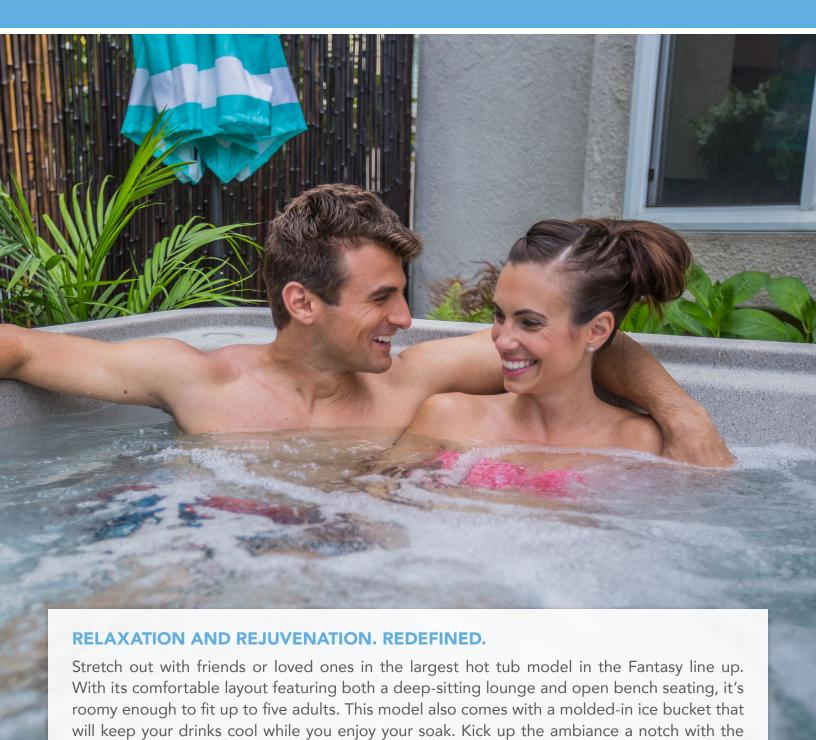

## **ENTICE®**

Entice shown in Sand

|   | 0 |   | 9 |  |
|---|---|---|---|--|
| 1 |   | E |   |  |

Entice shown in Sand with built-in ice bucket

| Seating Capacity          | 5 Adults                                                                                                |
|---------------------------|---------------------------------------------------------------------------------------------------------|
| Dimensions                | 7'2" x 6'5" x 33" / 218 x 196 x 84 cm                                                                   |
| Water Capacity            | 275 gallons / 1,050 liters                                                                              |
| Dry Weight                | 380 lbs / 170 kg                                                                                        |
| Jet Count                 | 27 with stainless steel trim                                                                            |
| Water Feature             | Waterfall                                                                                               |
| Ozone System              | Can be installed at time of purchase                                                                    |
| Heater                    | 1KW (110v) / 4KW (230v)                                                                                 |
| Pump                      | 1.5 BPH two-speed                                                                                       |
| Filter Size               | 50 sq. ft.                                                                                              |
| Lighting                  | Multi-color LED light                                                                                   |
| Electrical Configuration  | 110v Plug-N-Play includes GFCI power cord / 230v convertible*                                           |
| Color Options             | Sand, Taupe, Espresso                                                                                   |
| Shell & Cabinet           | Rotationally molded                                                                                     |
| Vinyl Cover Color Options | Espresso, Gray                                                                                          |
| Accessories               | Cover Lifter (Optional);<br>The Cool Step™ (Optional); Steps (Optional)                                 |
| Warranty                  | 5-Year Structure; 5-Year Shell/Surface;<br>1-Year Equipment & Labor; 1-Year No Leak<br>Plumbing & Labor |