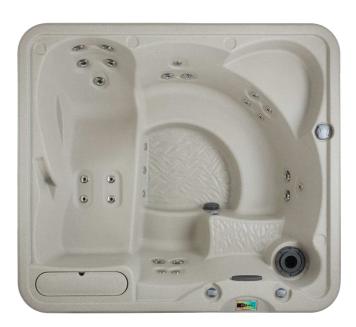

## **ENTICE®**

Entice shown in Sand

|   | 0 |   | 9 |  |
|---|---|---|---|--|
| 1 |   | E |   |  |

Entice shown in Sand with built-in ice bucket

| Seating Capacity          | 5 Adults                                                                                                |
|---------------------------|---------------------------------------------------------------------------------------------------------|
| Dimensions                | 7'2" x 6'5" x 33" / 218 x 196 x 84 cm                                                                   |
| Water Capacity            | 275 gallons / 1,050 liters                                                                              |
| Dry Weight                | 380 lbs / 170 kg                                                                                        |
| Jet Count                 | 27 with stainless steel trim                                                                            |
| Water Feature             | Waterfall                                                                                               |
| Ozone System              | Can be installed at time of purchase                                                                    |
| Heater                    | 1KW (110v) / 4KW (230v)                                                                                 |
| Pump                      | 1.5 BPH two-speed                                                                                       |
| Filter Size               | 50 sq. ft.                                                                                              |
| Lighting                  | Multi-color LED light                                                                                   |
| Electrical Configuration  | 110v Plug-N-Play includes GFCI power cord / 230v convertible*                                           |
| Color Options             | Sand, Taupe, Espresso                                                                                   |
| Shell & Cabinet           | Rotationally molded                                                                                     |
| Vinyl Cover Color Options | Espresso, Gray                                                                                          |
| Accessories               | Cover Lifter (Optional);<br>The Cool Step™ (Optional); Steps (Optional)                                 |
| Warranty                  | 5-Year Structure; 5-Year Shell/Surface;<br>1-Year Equipment & Labor; 1-Year No Leak<br>Plumbing & Labor |

FANTASY SPAS®

ENTICE®

waterfall and multicolored LED light.