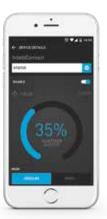

### Convenient smartphone control from up close or anywhere in the world.

To operate the IntelliConnect system, pool owners use a powerful, intuitive app. All scheduling, operation and adjustments are made using a smartphone. Maintenance and performance improvement recommendations are returned to the smartphone via in-app notifications. Plus, the app provides useful maintenance tips to guide the new or seasoned pool owner and offers information to help pool owners get more from their backyard lifestyle investment.

#### CONFIDENCE THAT A POOL IS ALWAYS READY TO ENJOY

IntelliConnect provides real-time information on the status of the filtration system and other pool equipment. Pool owners can command the system to work a little harder for extra filtration after a storm or dial in a clean-up period after a pool party.