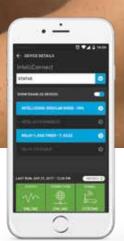

### Convenient smartphone control from up close or anywhere in the world.

To operate the IntelliConnect system, pool owners use a powerful, intuitive app. All scheduling, operation and adjustments are made using a smartphone. Maintenance and performance improvement recommendations are returned to the smartphone via in-app notifications. Plus, the app provides useful maintenance tips to guide the new or seasoned pool owner and offers information to help pool owners get more from their backyard lifestyle investment.

#### CONFIDENCE THAT A POOL IS ALWAYS READY TO ENJOY

IntelliConnect provides real-time information on the status of the filtration system and other pool equipment. Pool owners can command the system to work a little harder for extra filtration after a storm or dial in a clean-up period after a pool party.

#### CONTROL AND MONITOR UP TO FOUR POOL DEVICES

IntelliConnect enables two smart connections to any of these Pentair devices: IntelliFlo® or IntelliPro® Pumps and IntelliChlor® or iChlor® Sanitizers. Plus, it allows for two relay connections to equipment like pool or landscape lights, pool cleaner booster pumps, or single-speed pumps including competitive models.