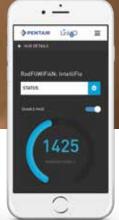

#### INTERFACES PERFECTLY WITH INTELLIFLO AND INTELLIPRO PUMPS

IntelliConnect takes full advantage of the features of these remarkable, energy-saving pumps through a smart connection.

Choose up to a total of four connected devices, with two smart and two on/off relay connections.

### Convenient smartphone control from up close or anywhere in the world.

To operate the IntelliConnect system, pool owners use a powerful, intuitive app. All scheduling, operation and adjustments are made using a smartphone. Maintenance and performance improvement recommendations are returned to the smartphone via in-app notifications. Plus, the app provides useful maintenance tips to guide the new or seasoned pool owner and offers information to help pool owners get more from their backyard lifestyle investment.