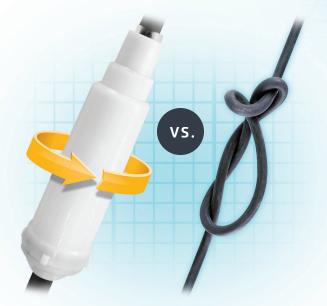

# No More Tangling

Tired of lots of hoses and cables? Dolphins are "plug and play" and include the patented Dolphin Swivel technology that gets rid of tangling and ensures complete pool coverage.