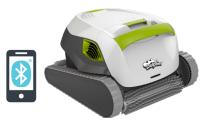

## **MyDolphin App**

Use Bluetooth to remote control your Dolphin with the **MyDolphin App**. You can also program weekly cleaning cycles.