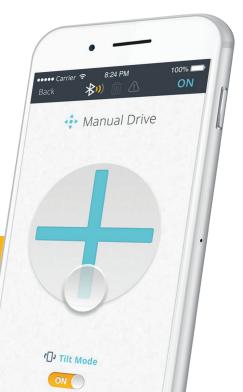

## **MyDolphin App**

Use Bluetooth to remote control your Dolphin with the **MyDolphin App**. You can also program weekly cleaning cycles.