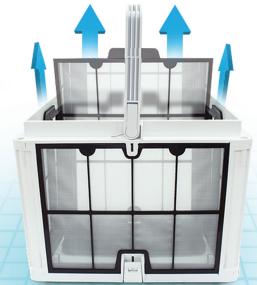

## 2 Filters in 1 Basket

Dolphins are easy-to-use. Our large capacity, top load filter baskets have fine and ultra-fine filtration to collect both large debris like leaves, plus the smallest particles of algae and dirt. Your pool becomes sparkling clean while you have more time to spend with family. Once finished, just remove the basket and rinse clean.