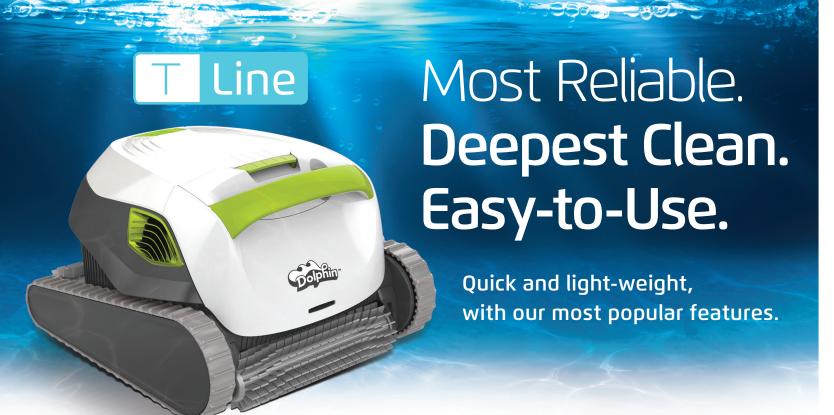

#### Performance Above Ground Most Reliable. Deepest

Clean. Easy-to-use. Designed for above ground pools.

Ideal for up to 30 feet

1.5 hours

Standard

Top Load,

Fine Basket

1 (1 active)

Included

F. 770-613-5099

www.maytronicsus.com

Quick and light-weight, with our most popular features.