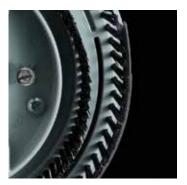

Features a single moving part for long service life.

Two rings of sturdy nylon bristles scrub away tough spots other cleaners leave behind.

Vacuum chamber features single moving part, a design built for years of dependable service.