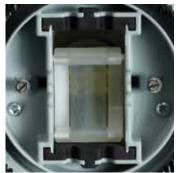

Two rings of sturdy nylon bristles scrub away tough spots other cleaners leave behind.

Vacuum chamber features single moving part, a design built for years of dependable service.