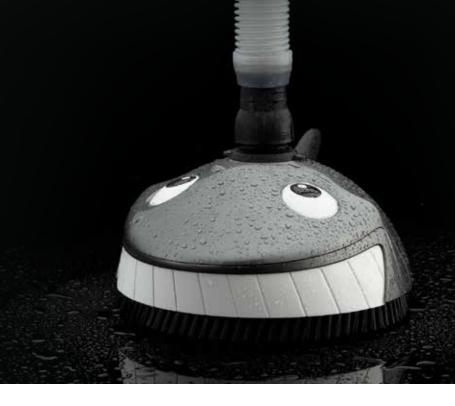

'LIL SHARK" ABOVEGROUND POOL CLEANER

Two-way cleaning design easily scrubs and vacuums dirt and grime from pool surfaces.

Stylish design brings a fresh and fun look to your pool cleaning experience.

Programmed cleaning for complete coverage in any size or shape aboveground pool.

## BUILT FOR PERFORMANCE AND LONG LIFE

The Kreepy Krauly 'Lil Shark cleaner is designed to deliver unparalleled cleaning performance in aboveground pools. Its dual band of sturdy nylon bristles actively scrubs away stubborn debris that other cleaners leave behind. With just one moving part, 'Lil Shark cleaner is engineered with simplicity and longevity in mind.

#### FAST, EASY SET-UP

The 'Lil Shark cleaner comes fully equipped and ready to meticulously clean your pool. Simply remove it from the box, attach the hose, place in the water and off it goes, attacking dirt and debris with a vengeance. The 'Lil Shark cleaner installs in minutes—no special tools or fittings required.