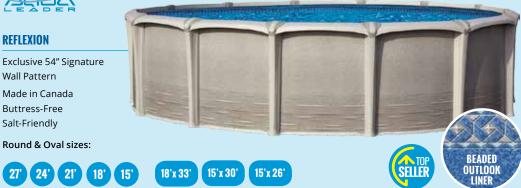

- Michael Cometto

NEW!

BEADED OUTLOOK

Made in Canada Buttress-Free Salt-Friendly

Round & Oval sizes: