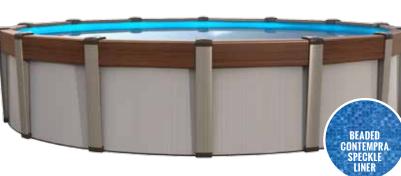

### **CONTEMPRA**

Exclusive 52" Brushed Wall Pattern **Exclusive Model** Contemporary Design

Round sizes:

27 24' 21' 18'

12 BOLDT POOLS & SPAS CREATE YOUR BACKYARD ESCAPE WITH US!