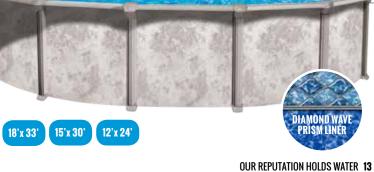

### TRINITY

Salt-Friendly

Exclusive 54" Trinity Wall Pattern Made in Canada Buttress-Free

Round & Oval sizes:

18'x 33' 15'x 30' 15'x 26' 12'x 24'

BEADED

**YSTERY GOL** 