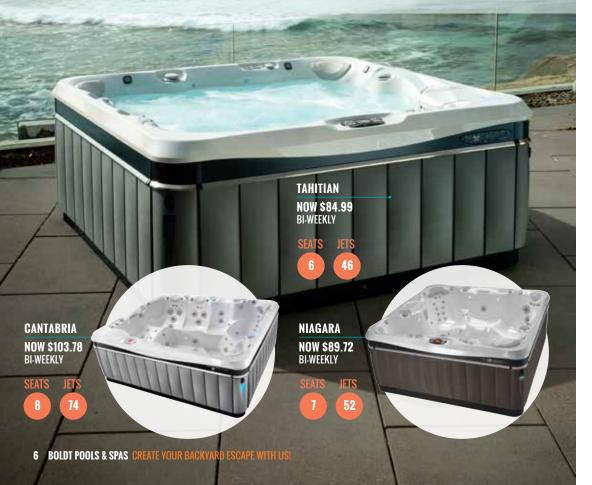

### NOW \$99.10 BI-WEEKLY

**GRANDEE NXT** 

Designworks

With input from Designworks, a BMW Group Company, the stunning **New Highlife NXT Collection** spas represent the future of spa design.

### **EXCLUSIVE HIGHLIFE FEATURES**

WIRELESS REMOTE CONTROL Adjust spa functions while you're in the spa or up to 30 feet away.

EXCEPTIONAL FILTRATION 100% of the water passes through the Tri-X filters 100% of the time. SOVEREIGN NOW \$78.36 BI-WEEKLY