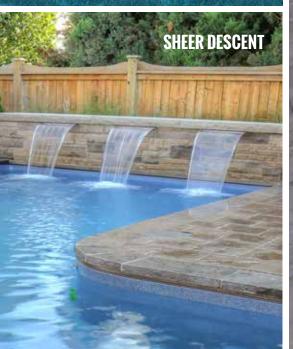

## AN UNIQUE & CUSTOM CONCEPT

The Spagnuolos Custom "L" shaped pool nestles in perfectly between the beautiful outdoor living room and fireplace area, and the custom designed pool cabana and wet bar.

The beautiful Sheer Descent water feature wall is the centerpiece of the entire yard, and it can be viewed from any aspect within the back yard. The custom full width Vinyl Over Steel steps allows you to not only relax in the pool, but also enjoy the views of the waterfall feature.

## RELAX WITH SOOTHING SOUNDS FROM A SHEER DESCENT WATERFALL

A clear arc of water that adjusts from a silent sheet of water to a rushing mountain waterfall.

ADD AN INVITING PLACE TO RELAX WITH A POOL BENCH A SPOT TO GATHER