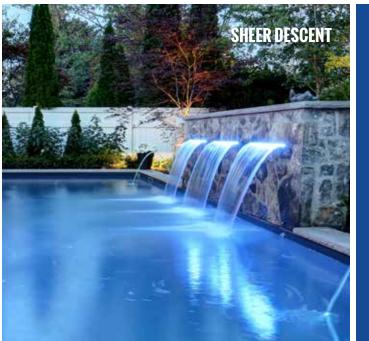

## RELAX WITH SOOTHING SOUNDS FROM A SHEER DESCENT WATERFALL

A clear arc of water that adjusts from a silent sheet of water to a rushing mountain waterfall.

ADD AN INVITING PLACE TO RELAX WITH A POOL BENCH A SPOT TO GATHER