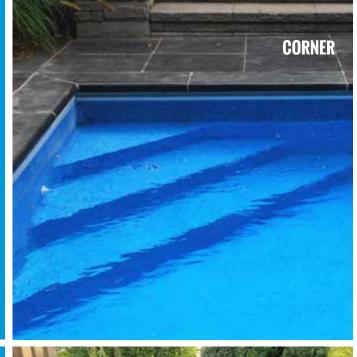

## 2. CHOOSE YOUR **STEPS**

#### **VINYL OVER STEEL STEPS**

Enhance the entrance to your swimming pool with sleek vinyl over steel steps making the perfect area to relax and catch some sun while still keeping cool in the pool.

#### **CUSTOM VINYL OVER STEEL STEPS**

If you are considering vinyl over steel steps, consider a custom build design. Speak to your expert today to get a custom entrance into your backyard oasis.

Make something entirely your own by adding a bench or custom shape.