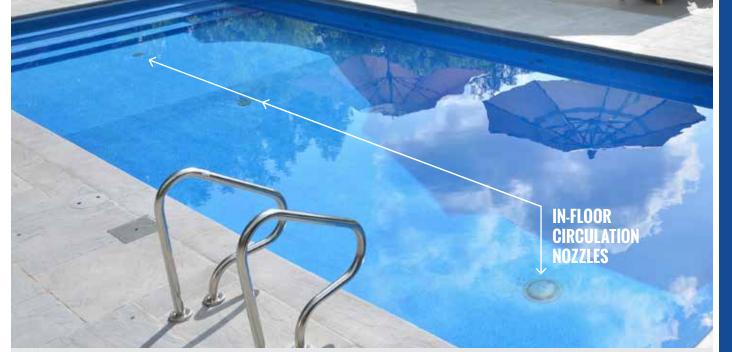

### ECOPOOL - ADVANCED IN-FLOOR CIRCULATION

#### A BOLDT POOLS & SPAS EXCLUSIVE

The Ecopool In-Floor Circulation System is an advanced in-floor pool circulation system that improves your overall swimming environment. Using the latest state-of-the-art in-floor technology, Ecopool circulates water from the pool floor and evenly disperses warm water. This creates a more comfortable swimming environment, eliminates cold spots and can even help extend your swimming season. Ecopool is a smarter way to build a swimming pool.

#### **CIRCULATION NOZZLES**

Hydraulically-engineered circulation nozzles are placed into the pool floor. When the pump is activated, nozzles pop up and rotate 360 degrees to deliver a jet stream of fresh water across the pool floor.