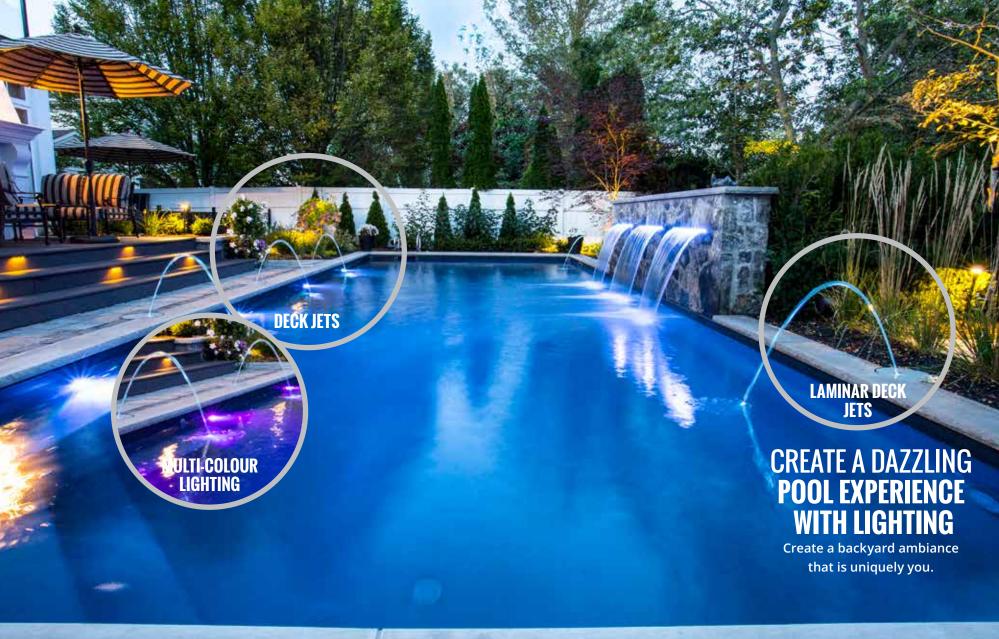

## 7. CHOOSE YOUR **FEATURES**

From free-flowing waterfalls to multipurpose jets, to nature's jump rocks, elegant lighting fixtures, benches, and much more; there's always a unique way to take your beautiful backyard oasis to the next level.