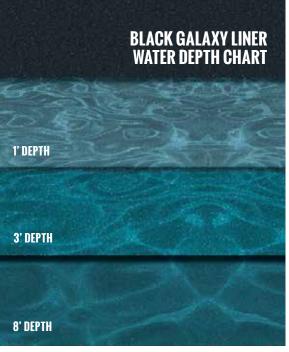

## WHAT COLOUR POOL WATER ARE YOU LOOKING FOR?

Choosing a liner can be one of the most enjoyable items to add to your backyard's overall design. Before you begin the search for the right liner you should take a few factors into consideration. How much sunlight does your pool get? Is your pool shaded by trees or other obstructions? Do you tend to swim at day or at night? How deep is your pool? All these factors can change the colour of your pool water, and can help you decide on the colour and pattern of your liner.

Our online Water Colour Selector can help you visualize how different liner colours react differently when water is added. Visit us online at **boldtpools.ca/liner-home** 