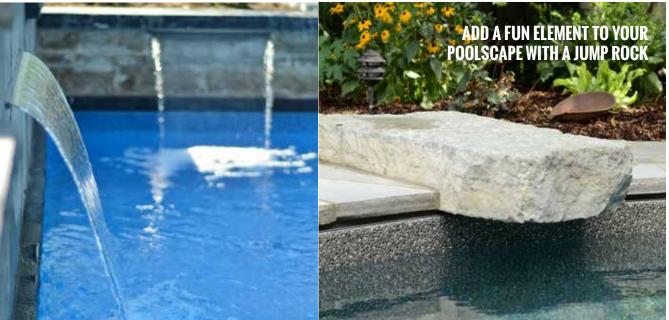

friends, or enjoying the tranquility of a solo swim in the peaceful lagoon, this pool has something for everyone.

We also can't forget about fun! The multiple Jump Rocks ensure that there is never a dull moment while enjoying quality time with loved ones.

## 7. CHOOSE YOUR **FEATURES**

From free-flowing waterfalls to multipurpose jets, to nature's jump rocks, elegant lighting fixtures, benches, and much more; there's always a unique way to take your beautiful backyard oasis to the next level.