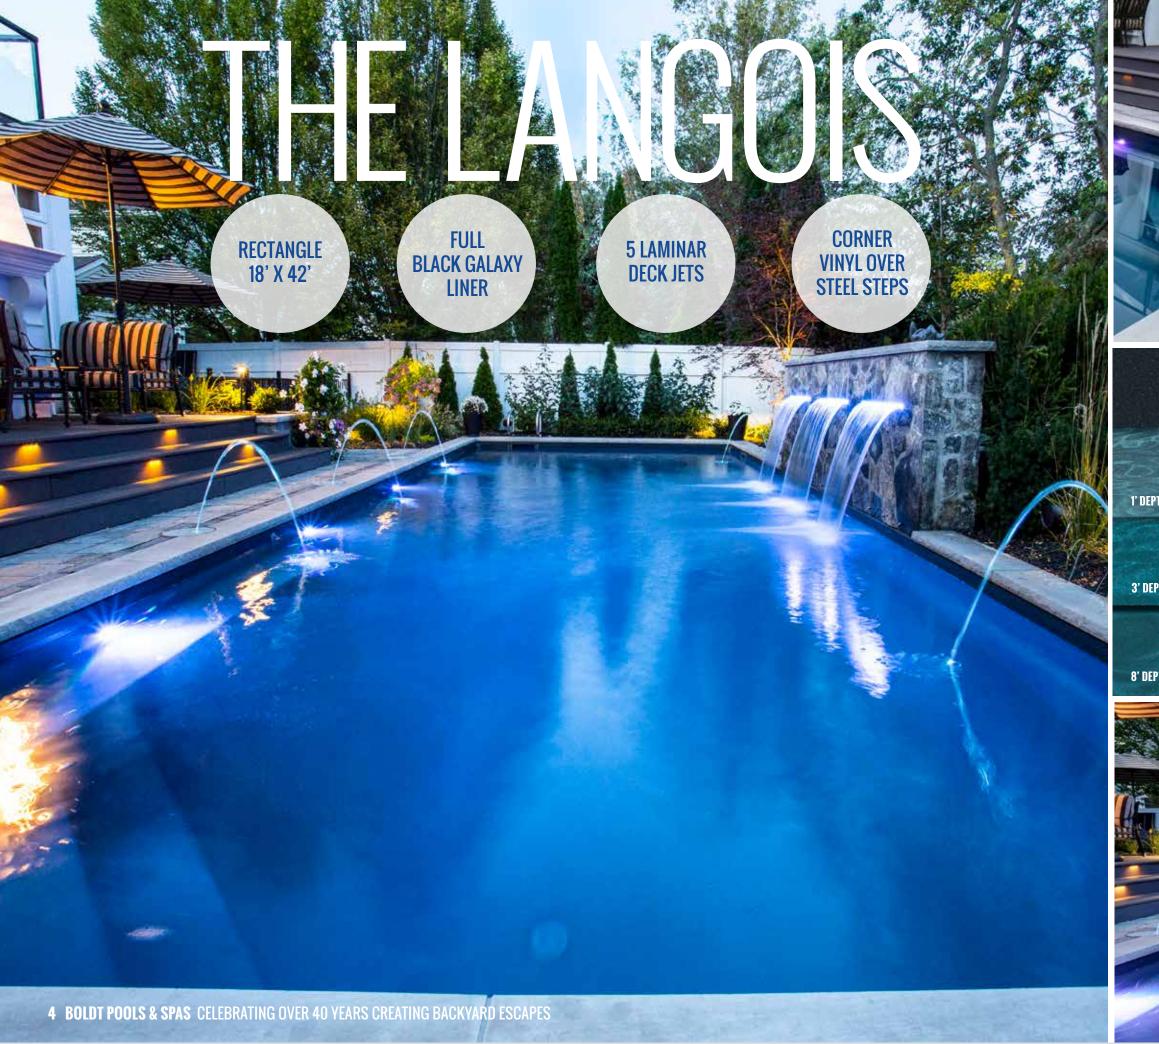

## THE PERFECT BACKYARD RETREAT

The Langois pool is the perfect backyard retreat with ample space for entertaining, tanning and everything in between.

The clean, linear lines of this large rectangular pool, not only fit nicely within the yard, but they also highlight the rich sophistication in the pool. As you walk out from the back doors of the home, the first thing that catches your eyes is the beautiful natural stone Sheer Descent water feature wall.

The five LED backlit Laminar Jets surrounding the pool help to create various moods. The custom Vinyl Over Steel Corner steps with bench invite you to relax within the pool and enjoy the beautiful backdrop of the lavish gardens. The stark contrast between the natural stone coping and the Black Galaxy Liner really help to accentuate magnificence of this outdoor retreat.

Whether it is a black tie dinner party, or a Saturday afternoon lounging by the pool, this backyard retreat offers everything and more.

We had a fantastic experience with Boldt. Everything exceeded our high expectations. Just opened our pool for the third season and it looks just as good as the day it was completed. It's great to know of a company that doesn't compromise on quality!