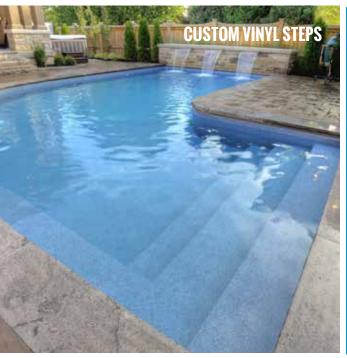

#### **CUSTOM VINYL OVER STEEL STEPS**

If you are considering vinyl over steel steps, consider a custom build design. Speak to your expert today to get a custom entrance into your backyard oasis.

Make something entirely your own by adding a bench or custom shape.