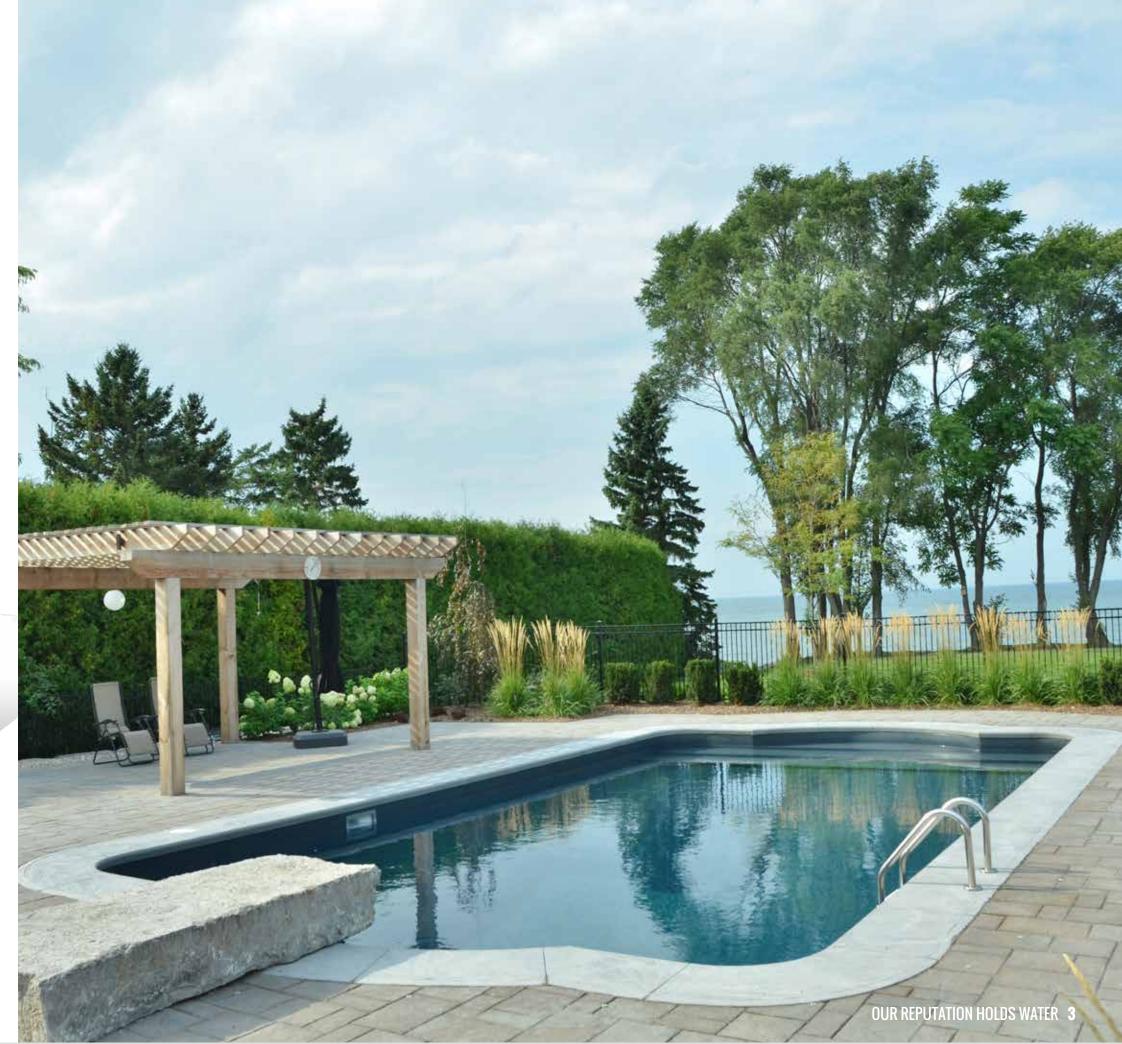

Boldt Pool Construction Ltd. is established by Peter Boldt and his youngest son, Ted Boldt, who grew up with the business.

Boldt Pools builds their 1000th inground pool at the home of a second generation Boldt pool owner.

Boldt Pools opens a beautiful new spa showroom at 20 Nihan Dr.

5,000 customers served!

Our 1500th inground pool is built!

We celebrate 30 years of business. Peter Boldt receives a lifetime achievement award from the National Pool and Spa Council of Canada.

7,000 sq. ft. expansion begins

Boldt celebrates its 35th year in business and installs its 2000th pool!

Boldt adds a 6000 sq. ft. showroom expansion to introduce patio furniture to their leisure lineup!

Boldt celebrates their 40th year in business!



Thanks for considering us!

Your Boldt Pools & Spas Staff









## THE PERFECT BACKYARD RETREAT

The Langois pool is the perfect backyard retreat with ample space for entertaining, tanning and everything in between.

The clean, linear lines of this large rectangular pool, not only fit nicely within the yard, but they also highlight the rich sophistication in the pool. As you walk out from the back doors of the home, the first thing that catches your eyes is the beautiful natural stone Sheer Descent water feature wall.

The five LED backlit Laminar Jets surrounding the pool help to create various moods. The custom Vinyl Over Steel Corner steps with bench invite you to relax within the pool and enjoy the beautiful backdrop of the lavish gardens. The stark contrast between the natural stone coping and the Black Galaxy Liner really help to accentua