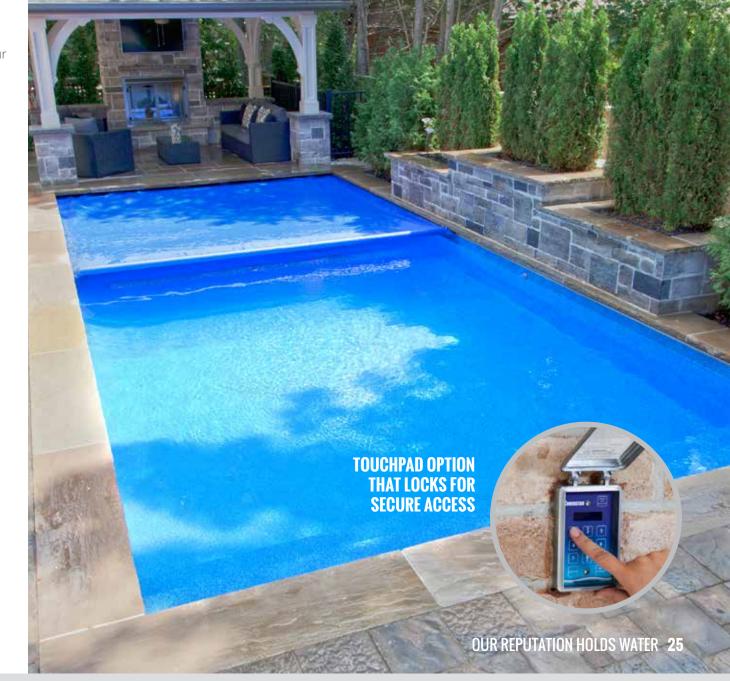

### ADD STYLE & SECURITY WITH A SAFETY COVER

Keep your family, friends, and pets safe this winter with a Safety Cover. Our Mesh cover is the easiest, safest, and most economical choice over time. It makes closing your pool a breeze by providing 95% shade to reduce algae growth from winter to spring. Our covers are made with the highest abrasion resistance and tear strength in their class and come with a 15 year warranty. Manufactured with lightweight, mesh material that's available in 4 colours and can be custom made to fit any size or shape pool with just about any feature including raised walls, water falls, diving boards, stairs, and rails. The simple anchoring system lets you take your cover on or off with ease using the included

#### **LOCK-IN WINTER COVER**

Our form-fitted winter cover snaps into your coping with ease, securing the entire circumference of your pool. There is no contact with the deck surface, so staining is impossible. The non-porous cover keeps your water sparkling all winter long. Your pool looks like a pool should all year long!

#### **AUTO COVER BY COVERSTAR®**

Automatic pool covers are designed to ensure a safe and secure backyard experience for your family and friends and yet they are more than just a safety cover.

With an automatic cover; heat loss, chemical use and cleaning time are all reduced, helping to lessen the environmental impact a pool can have, while increasing the convenience and enjoyment your pool was meant to bring.