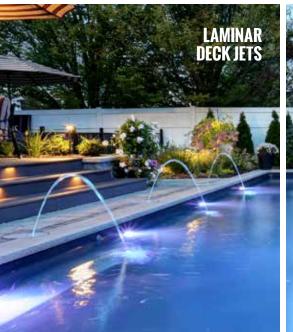

## 7. CHOOSE YOUR **FEATURES**

From free-flowing waterfalls to multipurpose jets, to nature's jump rocks, elegant lighting fixtures, benches, and much more; there's always a unique way to take your beautiful backyard oasis to the next level.