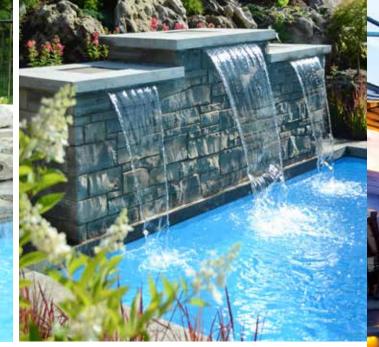

## 7. CHOOSE YOUR **FEATURES**

From free-flowing waterfalls to multipurpose jets, to nature's jump rocks, elegant lighting fixtures, benches, and much more; there's always a unique way to take your beautiful backyard oasis to the next level.

## RELAX WITH SOOTHING SOUNDS FROM A SHEER DESCENT WATERFALL

A clear arc of water that adjusts from a silent sheet of water to a rushing mountain waterfall.

ADD AN INVITING PLACE TO RELAX WITH A POOL BENCH A SPOT TO GATHER