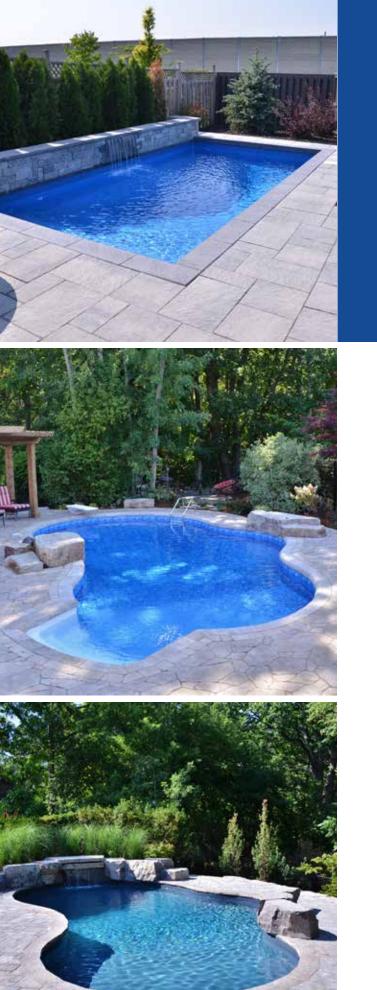

## THE PERFECT BACKYARD RETREAT

The Langois pool is the perfect backyard retreat with ample space for entertaining, tanning and everything in between.

The clean, linear lines of this large rectangular pool, not only fit nicely within the yard, but they also highlight the rich sophistication in the pool. As you walk out from the back doors of the home, the first thing that catches your eyes is the beautiful natural stone Sheer Descent water feature wall.

The five LED backlit Laminar Jets surrounding the pool help to create various moods. The custom Vinyl Over Steel Corner steps with bench invite you to relax within the pool and enjoy the beautiful backdrop of the lavish gardens. The stark contrast between the natural stone coping and the Black Galaxy Liner really help to accentuate magnificence of this outdoor retreat.

Whether it is a black tie dinner party, or a Saturday afternoon lounging by the pool, this backyard retreat offers everything and more.

We had a fantastic experience with Boldt. Everything exceeded our high expectations. Just opened our pool for the third season and it looks just as good as the day it was completed. It's great to know of a company that doesn't compromise on quality!

## AN UNIQUE & CUSTOM CONCEPT

The Spagnuolos Custom "L" shaped pool nestles in perfectly between the beautiful outdoor living room and fireplace area, and the custom designed pool cabana and wet bar.

The beautiful Sheer Descent water feature wall is the centerpiece of the entire yard, and it can be viewed from any aspect within the back yard. The custom full width Vinyl Over Steel steps allows you to not only relax in the pool, but also enjoy the views of the waterfall feature.

The natural stone coping ties in perfectly with the rest of the oasis, and the Caribbean Grey liner provides the pool with perfect serene water colours.

This backyard living space is great for entertaining and allows the family to utilize all of its space while still being able to enjoy the beauty of the swimming pool.

## AN ELEGANT & INVITING OASIS

The Dierk's Lagoon Inground Pool perfectly pairs with the natural beauty of the escarpment which acts as backdrop for this personal backyard utopia.

The deep teal colour created by the Black Granite Liner reflects the stunning details of the custom rock wall, the Rock Waterfall creating a spa-like soundscape, together providing the most inviting atmosphere to relax and unwind. Whether enjoying lounging on the spacious pool deck with

friends, or enjoying the tranquility of a solo swim in the peaceful lagoon, this pool has something for everyone.

We also can't forget about fun! The multiple Jump Rocks ensure that there is never a dull moment while enjoying quality time with loved ones.

This breathtaking view combines creative landscaping with natures beauty to transport you to your own personal, relaxing getaway. This unique pool seamlessly blends function, style and fun to create the ultimate elegant and inviting oasis.