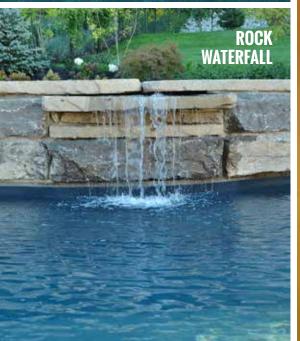

## AN ELEGANT & INVITING OASIS

The Dierk's Lagoon Inground Pool perfectly pairs with the natural beauty of the escarpment which acts as backdrop for this personal backyard utopia.

The deep teal colour created by the Black Granite Liner reflects the stunning details of the custom rock wall, the Rock Waterfall creating a spa-like soundscape, together providing the most inviting atmosphere to relax and unwind. Whether enjoying lounging on the spacious pool deck with

friends, or enjoying the tranquility of a solo swim in the peaceful lagoon, this pool has something for everyone.

We also can't forget about fun! The multiple Jump Rocks ensure that there is never a dull moment while enjoying quality time with loved ones.