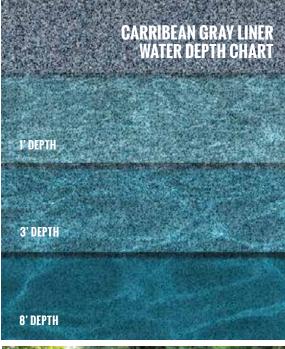

The natural stone coping ties in perfectly with the rest of the oasis, and the Caribbean Grey liner provides the pool with perfect serene water colours.

This backyard living space is great for entertaining and allows the family to utilize all of its space while still being able to enjoy the beauty of the swimming pool.

## WHAT COLOUR POOL WATER ARE YOU LOOKING FOR?

Choosing a liner can be one of the most enjoyable items to add to your backyard's overall design. Before you begin the search for the right liner you should take a few factors into consideration. How much sunlight does your pool get? Is your pool shaded by trees or other obstructions? Do you tend to swim at day or at night? How deep is your pool? All these factors can change the colour of your pool water, and can help you decide on the colour and pattern of your liner.