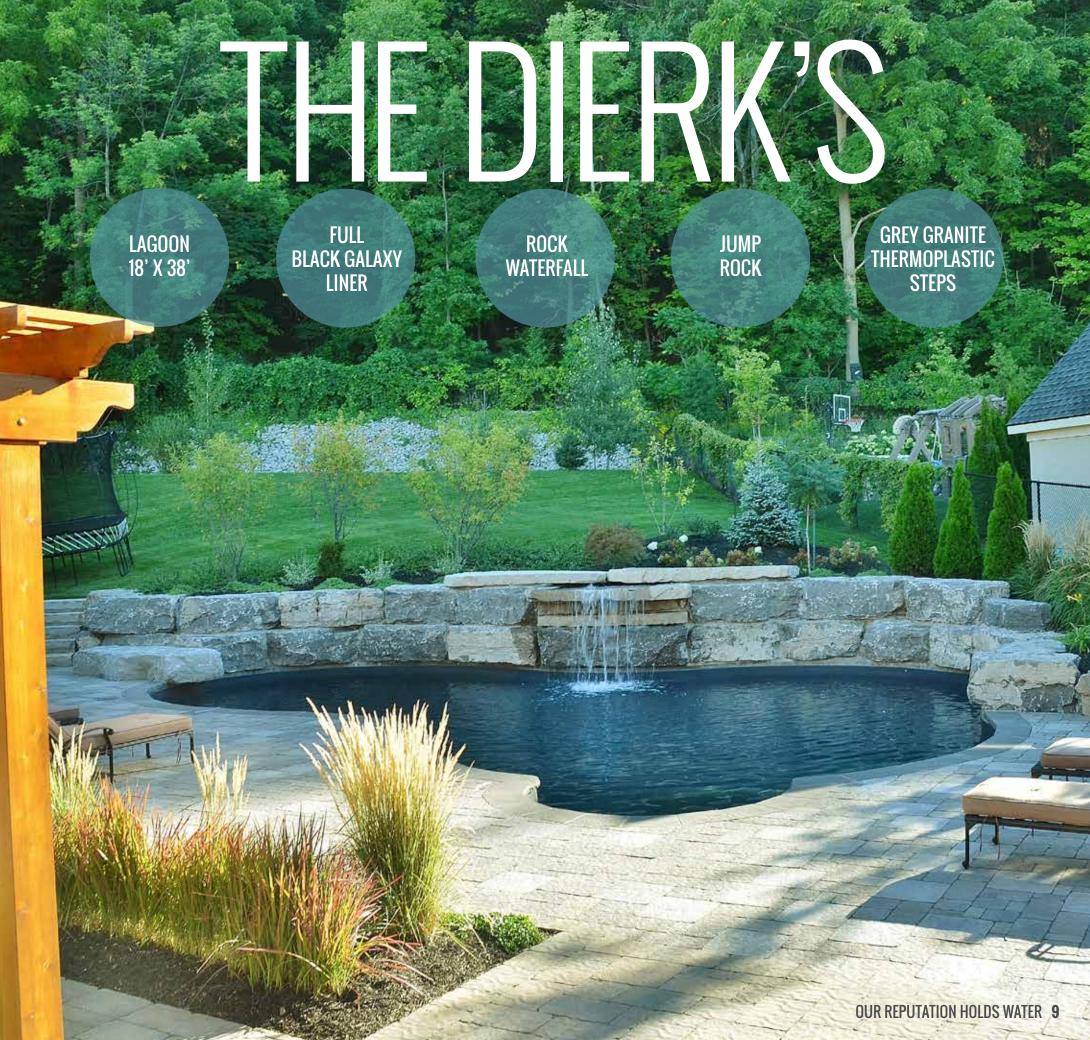

## AN ELEGANT & INVITING OASIS

The Dierk's Lagoon Inground Pool perfectly pairs with the natural beauty of the escarpment which acts as backdrop for this personal backyard utopia.

The deep teal colour created by the Black Granite Liner reflects the stunning details of the custom rock wall, the Rock Waterfall creating a spa-like soundscape, together providing the most inviting atmosphere to relax and unwind. Whether enjoying lounging on the spacious pool deck with

friends, or enjoying the tranquility of a solo swim in the peaceful lagoon, this pool has something for everyone.

We also can't forget about fun! The multiple Jump Rocks ensure that there is never a dull moment while enjoying quality time with loved ones.

This breathtaking view combines creative landscaping with natures beauty to transport you to your own personal, relaxing getaway. This unique pool seamlessly blends function, style and fun to create the ultimate elegant and inviting oasis.