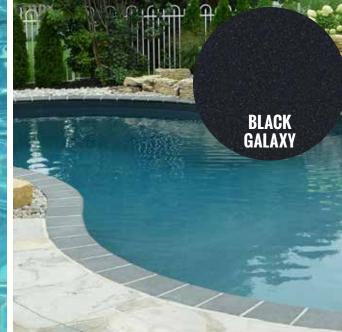

The five LED backlit Laminar Jets surrounding the pool help to create various moods. The custom Vinyl Over Steel Corner steps with bench invite you to relax within the pool and enjoy the beautiful backdrop of the lavish gardens. The stark contrast between the natural stone coping and the Black Galaxy Liner really help to accentuate magnificence of this outdoor retreat.