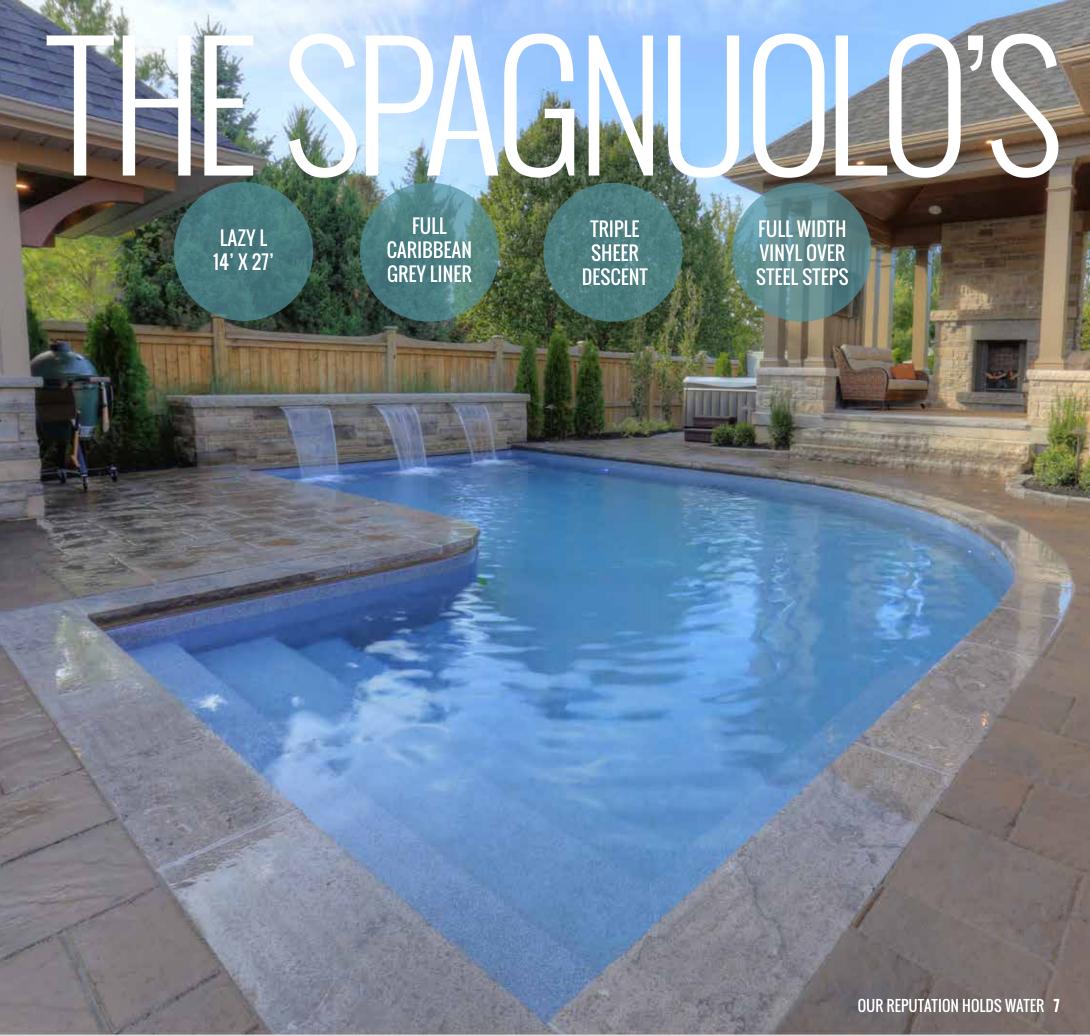

## AN UNIQUE & CUSTOM CONCEPT

The Spagnuolos Custom "L" shaped pool nestles in perfectly between the beautiful outdoor living room and fireplace area, and the custom designed pool cabana and wet bar.

The beautiful Sheer Descent water feature wall is the centerpiece of the entire yard, and it can be viewed from any aspect within the back yard. The custom full width Vinyl Over Steel steps allows you to not only relax in the pool, but also enjoy the views of the waterfall feature.

The natural stone coping ties in perfectly with the rest of the oasis, and the Caribbean Grey liner provides the pool with perfect serene water colours.

This backyard living space is great for entertaining and allows the family to utilize all of its space while still being able to enjoy the beauty of the swimming pool.