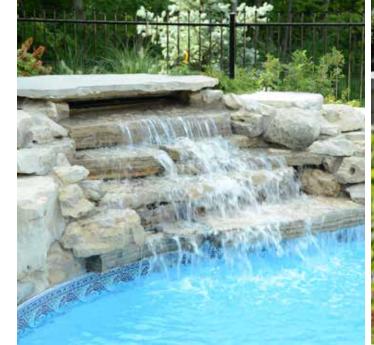

## 7. CHOOSE YOUR **FEATURES**

From free-flowing waterfalls to multipurpose jets, to nature's jump rocks, elegant lighting fixtures, benches, and much more; there's always a unique way to take your beautiful backyard oasis to the next level.

## RELAX WITH SOOTHING SOUNDS FROM A SHEER DESCENT WATERFALL

A clear arc of water that adjusts from a silent sheet of water to a rushing mountain waterfall.

ADD AN INVITING PLACE TO RELAX WITH A POOL BENCH A SPOT TO GATHER