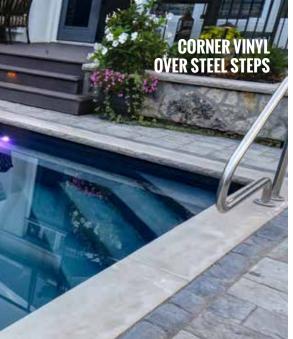

#### **CUSTOM VINYL OVER STEEL STEPS**

If you are considering vinyl over steel steps, consider a custom build design. Speak to your expert today to get a custom entrance into your backyard oasis.

Make something entirely your own by adding a bench or custom shape.