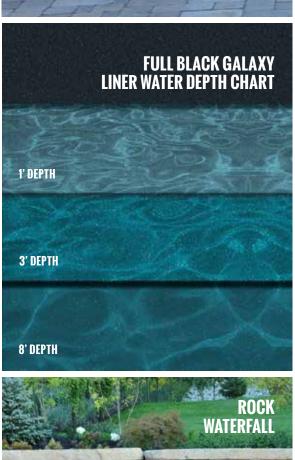

## AN ELEGANT & INVITING OASIS

The Dierk's Lagoon Inground Pool perfectly pairs with the natural beauty of the escarpment which acts as backdrop for this personal backyard utopia.

The deep teal colour created by the Black Granite Liner reflects the stunning details of the custom rock wall, the Rock Waterfall creating a spa-like soundscape, together providing the most inviting atmosphere to relax and unwind. Whether enjoying lounging on the spacious pool deck with

For more selections, see our Liner Guide or online at **boldtpools.ca/liner-home** 

DARK BLUE WATER COLOUR

IF YOU'RE GOING
FOR A LAGOON LOOK,
CHOOSE A DARK GREY
OR BLACK
COLOUR LINER

EMERALD WATER COLOUR

## WHAT COLOUR POOL WATER ARE YOU LOOKING FOR?

Choosing a liner can be one of the most enjoyable items to add to your backyard's overall design. Before you begin the search for the right liner you should take a few factors into consideration. How much sunlight does your pool get? Is your pool shaded by trees or other obstructions? Do you tend to swim at day or at night? How deep is your pool? All these factors can change the colour of your pool water, and can help you decide on the colour and pattern of your liner.