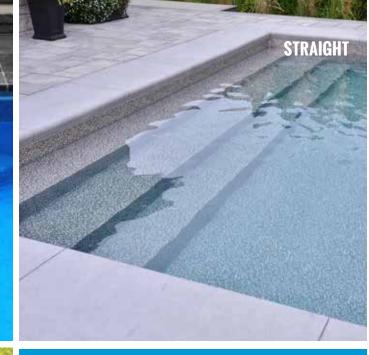

## 2. CHOOSE YOUR **STEPS**

#### THERMOPLASTIC STEPS

Our thermoplastic steps are built with a strong one-piece design that will never delaminate, splinter, corrode or puncture.

Safety is first with raised, slip-resistant treads for easy entry and exit. Weatherable polymers enable steps to withstand the stress of frost and back fill saturation. In every Step or Ladder you'll find strength, durability, design, and safety at the forefront.