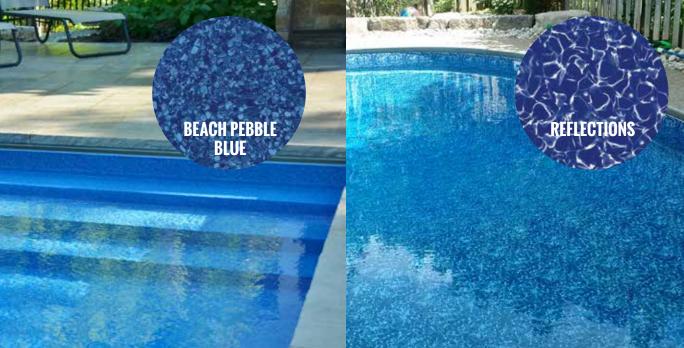

### 6. CHOOSE **YOUR LINER**

Our incredible selection of pool liners is one of the largest in the industry and features stylish and captivating designs that fit with any backyard oasis. Our liners are made using virgin vinyl material to provide the most durable product and come equipped with warranties of up to 25 years to provide you peace of mind.

For more selections, see our Liner Guide or online at **boldtpools.ca/liner-home** 

DARK BLUE WATER COLOUR

IF YOU'RE GOING
FOR A LAGOON LOOK,
CHOOSE A DARK GREY
OR BLACK
COLOUR LINER

EMERALD WATER COLOUR

CREATE A
BEACH LOOK & FEEL
BY CHOOSING A TAN
OR STONE
COLOUR LINER

## WHAT COLOUR POOL WATER ARE YOU LOOKING FOR?

Choosing a liner can be one of the most enjoyable items to add to your backyard's overall design. Before you begin the search for the right liner you should take a few factors into consideration. How much sunlight does your pool get? Is your pool shaded by trees or other obstructions? Do you tend to swim at day or at night? How deep is your pool? All these factors can change the colour of your pool water, and can help you decide on the colour and pattern of your liner.

Our online Water Colour Selector can help you visualize how different liner colours react differently when water is added. Visit us online at **boldtpools.ca/liner-home** 