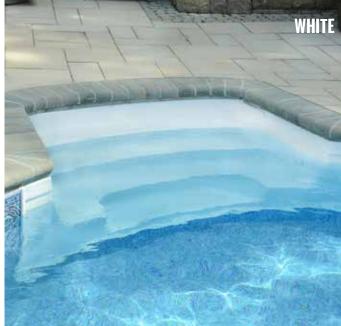

#### **VINYL OVER STEEL STEPS**

Enhance the entrance to your swimming pool with sleek vinyl over steel steps making the perfect area to relax and catch some sun while still keeping cool in the pool.