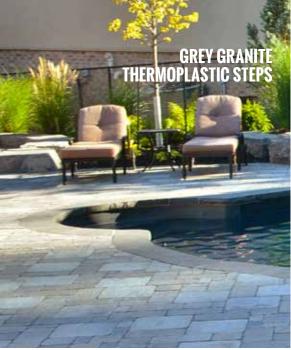

#### THERMOPLASTIC STEPS

Our thermoplastic steps are built with a strong one-piece design that will never delaminate, splinter, corrode or puncture.

Safety is first with raised, slip-resistant treads for easy entry and exit. Weatherable polymers enable steps to withstand the stress of frost and back fill saturation. In every Step or Ladder you'll find strength, durability, design, and safety at the forefront.

## AN ELEGANT & INVITING OASIS

The Dierk's Lagoon Inground Pool perfectly pairs with the natural beauty of the escarpment which acts as backdrop for this personal backyard utopia.

The deep teal colour created by the Black Granite Liner reflects the stunning details of the custom rock wall, the Rock Waterfall creating a spa-like soundscape, together providing the most inviting atmosphere to relax and unwind. Whether enjoying lounging on the spacious pool deck with