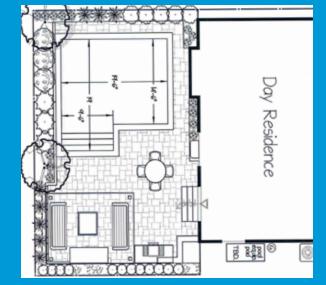

#### THE DAY'S SMALL YARD OASIS 14'X 19' SQUARE L

This inground pool is the perfect example of how a smaller backyard can appear much larger and more inviting with the right shape and style. By making use of this backyard's corner, the area remains spacious and welcomes outdoor entertaining. The interior vinyl over steel steps preserve the space around the pool deck so there is still plenty of room for hosting friends and family. The poolside cabana provides a space to sit back and relax once you're done floating the afternoon away in this luxurious retreat.