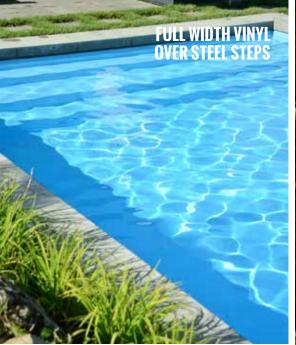

The custom Sheer Descent with multiple water features is the obvious focal point of this unique design, and for good reason.

The meticulous stone detailing and cascading streams of water truly complete the spa-like feel of this relaxing retreat. The custom Vinyl Over Steel Steps make for easy access without sacrificing the sleek finish of the classic Rectangle shape.