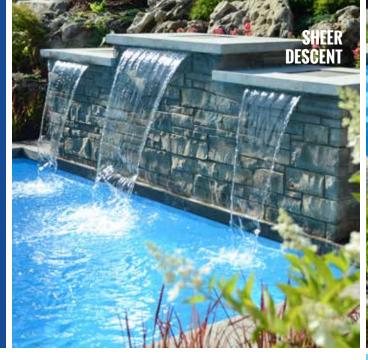

## A SLEEK & RELAXING RETREAT

The Tonnos' stunning Rectangle Inground Pool is truly the definition of backyard bliss.

With the seamless integration of the pool into the gorgeous surrounding landscaping, one could easily mistake this pool for a serene, natural spring.

The custom Sheer Descent with multiple water features is the obvious focal point of this unique design, and for good reason.

The meticulous stone detailing and cascading streams of water truly complete the spa-like feel of this relaxing retreat. The custom Vinyl Over Steel Steps make for easy access without sacrificing the sleek finish of the classic Rectangle shape.