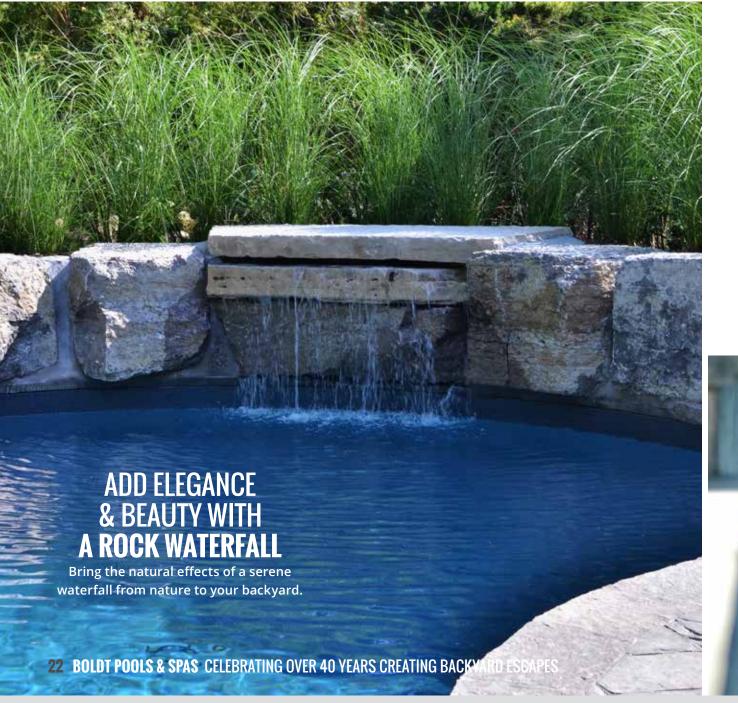

## AN ELEGANT & INVITING OASIS

The Dierk's Lagoon Inground Pool perfectly pairs with the natural beauty of the escarpment which acts as backdrop for this personal backyard utopia.

The deep teal colour created by the Black Granite Liner reflects the stunning details of the custom rock wall, the Rock Waterfall creating a spa-like soundscape, together providing the most inviting atmosphere to relax and unwind. Whether enjoying lounging on the spacious pool deck with

friends, or enjoying the tranquility of a solo swim in the peaceful lagoon, this pool has something for everyone.

We also can't forget about fun! The multiple Jump Rocks ensure that there is never a dull moment while enjoying quality time with loved ones.

This breathtaking view combines creative landscaping with natures beauty to transport you to your own personal, relaxing getaway. This unique pool seamlessly blends function, style and fun to create the ultimate elegant and inviting oasis.