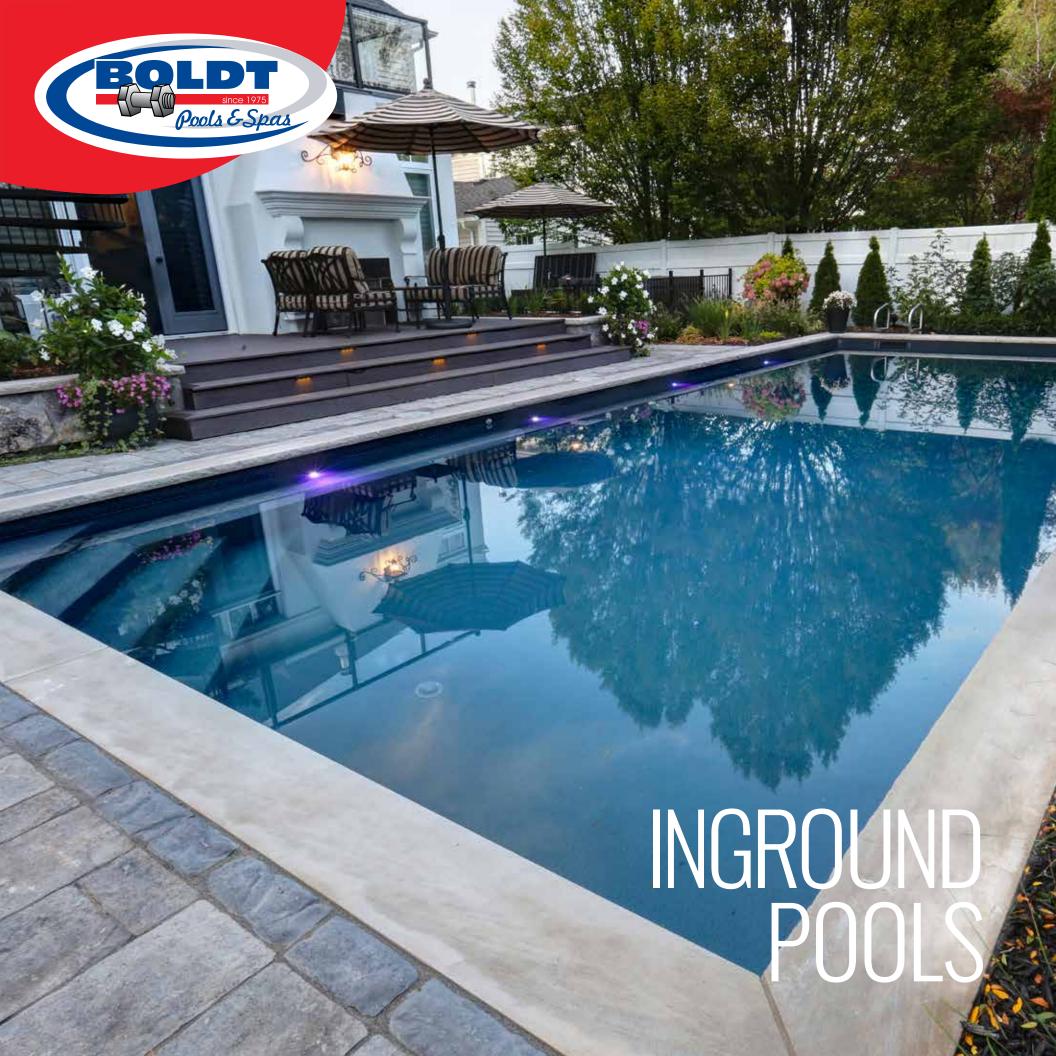

## THE PERFECT BACKYARD RETREAT

The Langois pool is the perfect backyard retreat with ample space for entertaining, tanning and everything in between.

The clean, linear lines of this large rectangular pool, not only fit nicely within the yard, but they also highlight the rich sophistication in the pool. As you walk out from the back doors of the home, the first thing that catches your eyes is the beautiful natural stone Sheer Descent water feature wall.

The five LED backlit Laminar Jets surrounding the pool help to create various moods. The custom Vinyl Over Steel Corner steps with bench invite you to relax within the pool and enjoy the beautiful backdrop of the lavish gardens. The stark contrast between the natural stone coping and the Black Galaxy Liner really help to accentuate magnificence of this outdoor retreat.

Whether it is a black tie dinner party, or a Saturday afternoon lounging by the pool, this backyard retreat offers everything and more.

We had a fantastic experience with Boldt. Everything exceeded our high expectations. Just opened our pool for the third season and it looks just as good as the day it was completed. It's great to know of a company that doesn't compromise on quality!