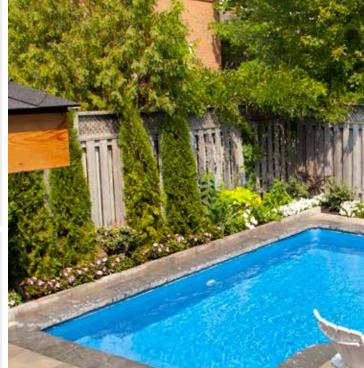

#### THE DAY'S SMALL YARD OASIS 14'X 19' SQUARE L

This inground pool is the perfect example of how a smaller backyard can appear much larger and more inviting with the right shape and style. By making use of this backyard's corner, the area remains spacious and welcomes outdoor entertaining. The interior vinyl over steel steps preserve the space around the pool deck so there is still plenty of room for hosting friends and family. The poolside cabana provides a space to sit back and relax once you're done floating the afternoon away in this luxurious retreat.