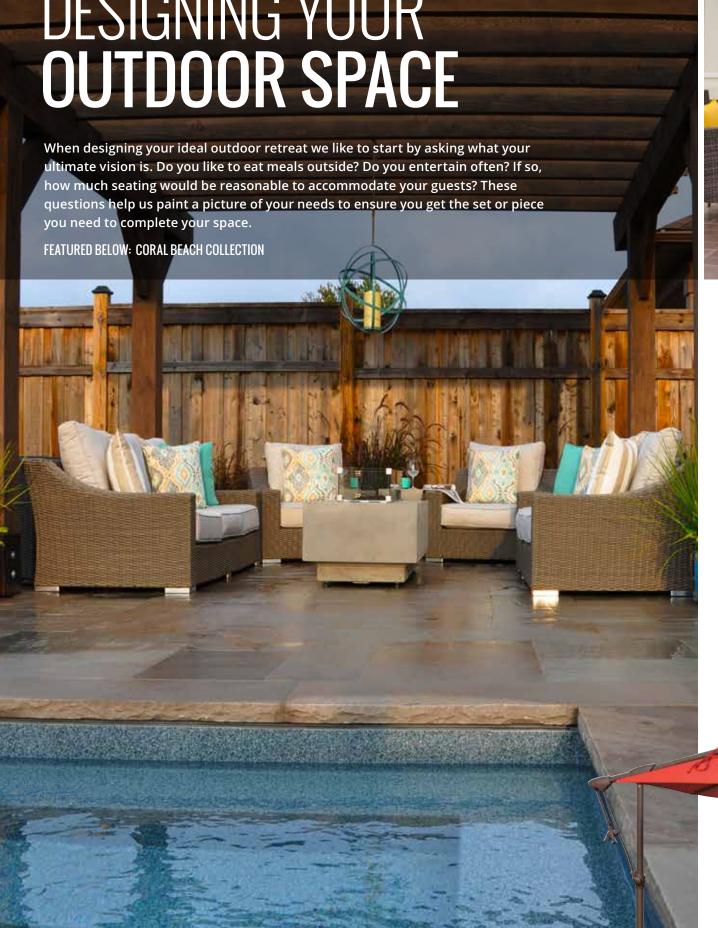

## DESIGNING YOUR

FEATURED: MORENO DINING COLLECTION

Once we know your vision things get a lot easier! We offer a wide variety of sets that suit almost every style. The next thing to consider is the size of the space and how much room you want surrounding the set. Choose from sets that include the various pieces you'll need to complete the space, or consider a modular sectional that allows you to customize your space and achieve the perfect fit.

If you're looking for deep seating options other than sectionals, we offer bistro sets, sets for smaller spaces, or even picking your favourite item from a piece in one of our collections.

Considering a dining option? Our wide variety of collections allow you to find the set you want, or mix and match between various collections as all of our dining sets are priced separately!