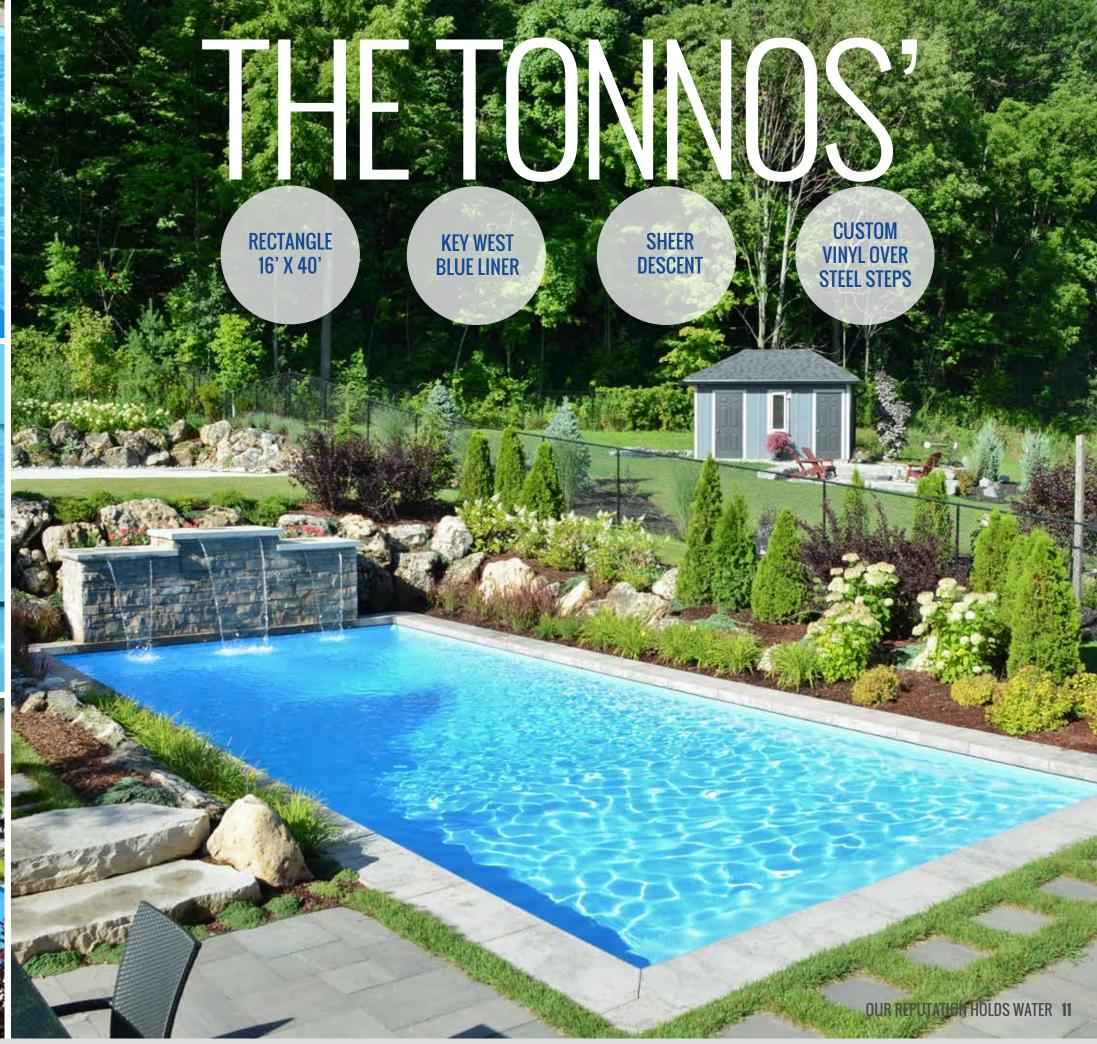

## A SLEEK & RELAXING RETREAT

The Tonnos' stunning Rectangle Inground Pool is truly the definition of backyard bliss.

With the seamless integration of the pool into the gorgeous surrounding landscaping, one could easily mistake this pool for a serene, natural spring.

The custom Sheer Descent with multiple water features is the obvious focal point of this unique design, and for good reason.

The meticulous stone detailing and cascading streams of water truly complete the spa-like feel of this relaxing retreat. The custom Vinyl Over Steel Steps make for easy access without sacrificing the sleek finish of the classic Rectangle shape.

We love that The Tonnos' pool made the most of the space, ensuring that every square inch invokes feelings of peacefulness and relaxation, making this the perfect space to unwind and allow the frustrations of everyday life to quickly float away.