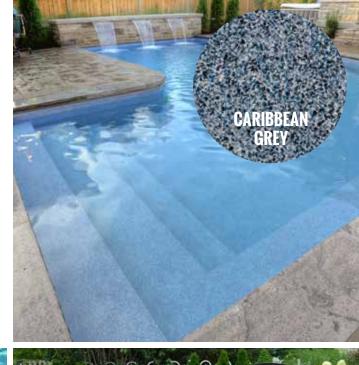

The natural stone coping ties in perfectly with the rest of the oasis, and the Caribbean Grey liner provides the pool with perfect serene water colours.

This backyard living space is great for entertaining and allows the family to utilize all of its space while still being able to enjoy the beauty of the swimming pool.