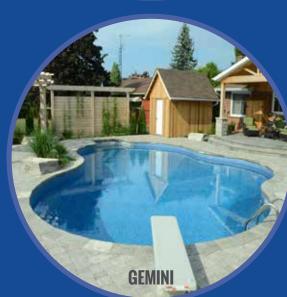

axing retreat. The custom Vinyl Over Steel Steps make for easy access without sacrificing the sleek finish of the classic Rectangle shape.

We love that The Tonnos' pool made the most of the space, ensuring that every square inch invokes feelings of peacefulness and relaxation, making this the perfect space to unwind and allow the frustrations of everyday life to quickly float away.





## START WITH SOME INSPIRATION, YOUR MUST-HAVE'S & YOUR WISH LIST

Installing a pool is an exciting time. From start to splash, we have over 40 years of experience helping families get the backyard of their dreams.

## 1. CHOOSE YOUR SHAPE & SIZE

Choose a shape or design that's completely your own! With Boldt Pools & Spas you are only limited by your imagination. Talk to us about custom pool concepts.





CALIFORNIAN

TECH P

KIDNEY

MONACO

GRECIAN

CELEBRITY

MOUNTAIN LAKE

LAZY-L

OFFSET GRECIAN

TAMPA

NORELANDER

CANCUN

OVAL

RECTANGLE

RIVIERA

GEMINI

ROMAN

MONTEREY

FULL L

CRESCENT

## 2. CHOOSE YOUR **STEPS**

#### **VINYL OVER STEEL STEPS**

Enhance the entrance to your swimming pool with sleek vinyl over steel steps making the perfect area to relax and catch some sun while still keeping cool in the pool.







#### **CUSTOM VINYL OVER STEEL STEPS**

If you are considering vinyl over steel steps, consider a custom build design. Speak to your expert today to get a custom entrance into your backyard oasis.

Make something entirely your own by adding a bench or custom shape.



#### THERMOPLASTIC STEPS

Our thermoplastic steps are built with a strong one-piece design that will