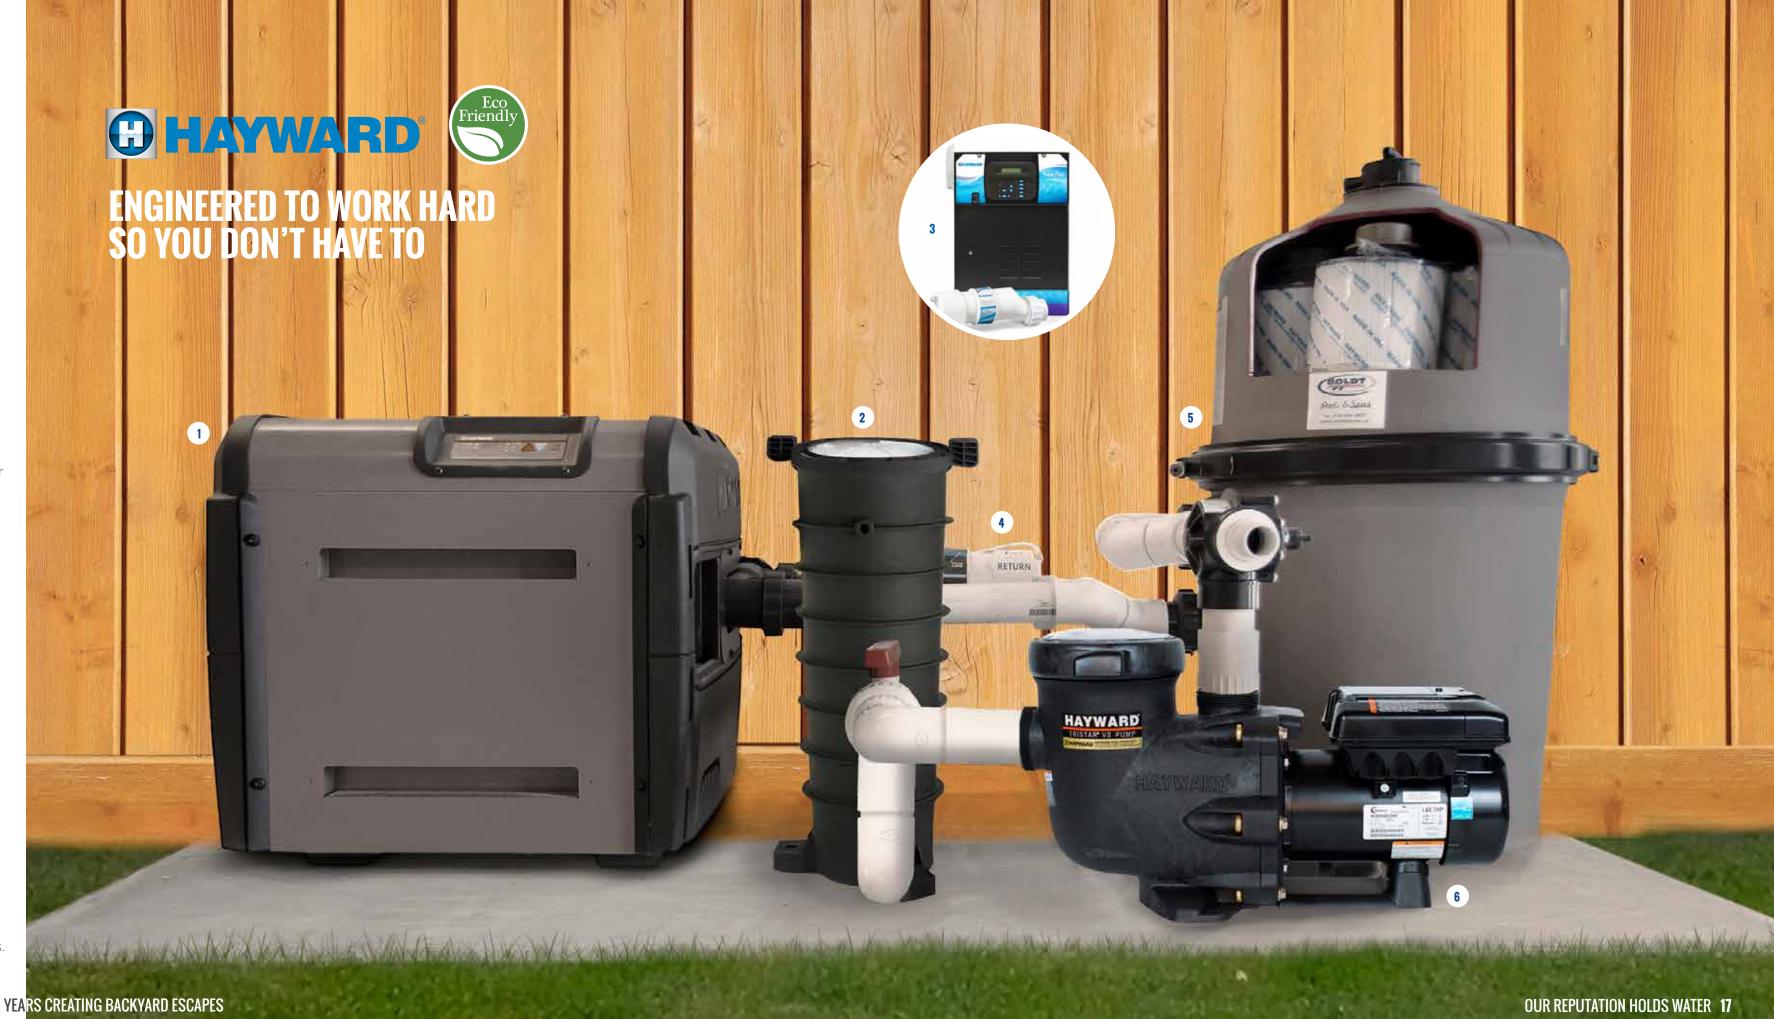

### HAYWARD® INGROUND POOL SYSTEM

Whether you choose a Chlorine or Salt sanitation system, our Hayward Inground Pool System is engineered to last, provide energy savings and work smart at keeping your pool sparkling clean and trouble free.

#### 1. UNIVERSAL H-SERIES GAS HEATER

The most energy efficient solution for any pool. It's designed for ultimate performance, comfort and durability while being environmentally responsible.

#### 2. ECOPOOL DEBRIS CANISTER

Having the EDC reduces cleaning time and the high-efficiency design ensures maximum water flow with minimal pressure loss. It installs on your equipment pad before the pump to prevent dirt and debris from clogging your pump basket.

#### 3. AQUAPLUS® SALT CHLORINATOR

Automate your pool functions and save as much as 70% on your energy bill. Besides automating your pump and filter, you can automate cleaning, chemistry, and backyard features like spa jets, lighting, water, fire features and more.

#### **4. TURBOCELL SALT GENERATOR**

TurboCells have been reliably delivering chlorine to pools for nearly two decades, with savings of 50% or more over conventional chlorine costs. They produce soft, silky water, that won't turn eyes red.

#### **5. SWIMCLEAR CARTRIDGE FILTER**

SwimClear filters provide the most energy efficient flow with no backwashing, saving up to 2,500 gallons of water per year.

#### 6. TRISTAR VS™

The TriStar VS will pay for itself faster than larger, more expensive variable-speed models. It is the variable-speed pump that's designed to replace most high performance pumps.