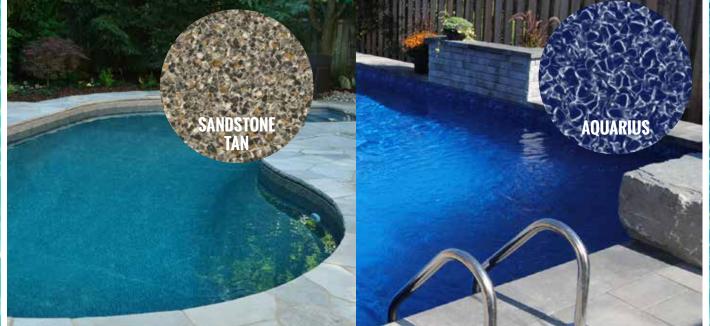

### 6. CHOOSE **YOUR LINER**

Our incredible selection of pool liners is one of the largest in the industry and features stylish and captivating designs that fit with any backyard oasis. Our liners are made using virgin vinyl material to provide the most durable product and come equipped with warranties of up to 25 years to provide you peace of mind.

For more selections, see our Liner Guide or online at **boldtpools.ca/liner-home** 

DARK BLUE WATER COLOUR

IF YOU'RE GOING
FOR A LAGOON LOOK,
CHOOSE A DARK GREY
OR BLACK
COLOUR LINER

EMERALD WATER COLOUR

CREATE A
BEACH LOOK & FEEL
BY CHOOSING A TAN
OR STONE
COLOUR LINER

## WHAT COLOUR POOL WATER ARE YOU LOOKING FOR?

Choosing a liner can be one of the most enjoyable items to add to your backyard's overall design. Before you begin the search for the right liner you should take a few factors into consideration. How much sunlight does your pool get? Is your pool shaded by trees or other obstructions? Do you tend to swim at day or at night? How deep is your pool? All these factors can change the colour of your pool water, and can help you decide on the colour and pattern of your liner.

Our online Water Colour Selector can help you visualize how different liner colours react differently when water is added. Visit us online at **boldtpools.ca/liner-home** 