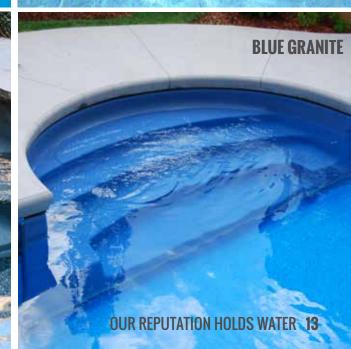

### 6. CHOOSE **YOUR LINER**

Our incredible selection of pool liners is one of the largest in the industry and features stylish and captivating designs that fit with any backyard oasis. Our liners are made using virgin vinyl material to provide the most durable product and come equipped with warranties of up to 25 years to provide you peace of mind.

For more selections, see our Liner Guide or online at **boldtpools.ca/liner-home** 

DARK BLUE WATER COLOUR

IF YOU'RE GOING
FOR A LAGOON LOOK,
CHOOSE A DARK GREY
OR BLACK
COLOUR LINER

EMERALD WATER COLOUR