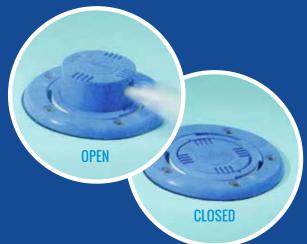

#### **CIRCULATION NOZZLES**

Hydraulically-engineered circulation nozzles are placed into the pool floor. When the pump is activated, nozzles pop up and rotate 360 degrees to deliver a jet stream of fresh water across the pool floor.

#### DEBRIS CONTAINMENT CANISTER

Trap leaves and debris before it gets to your pool pump and filter. The basket holds up to 68% more debris than any other equipment side canisters which means fewer trips to empty the basket. Having the EDC will reduce cleaning time and the high-efficiency design ensures maximum water flow with minimal pressure loss. It conveniently installs on your equipment pad before the pump to prevent dirt and debris from clogging your pump basket.