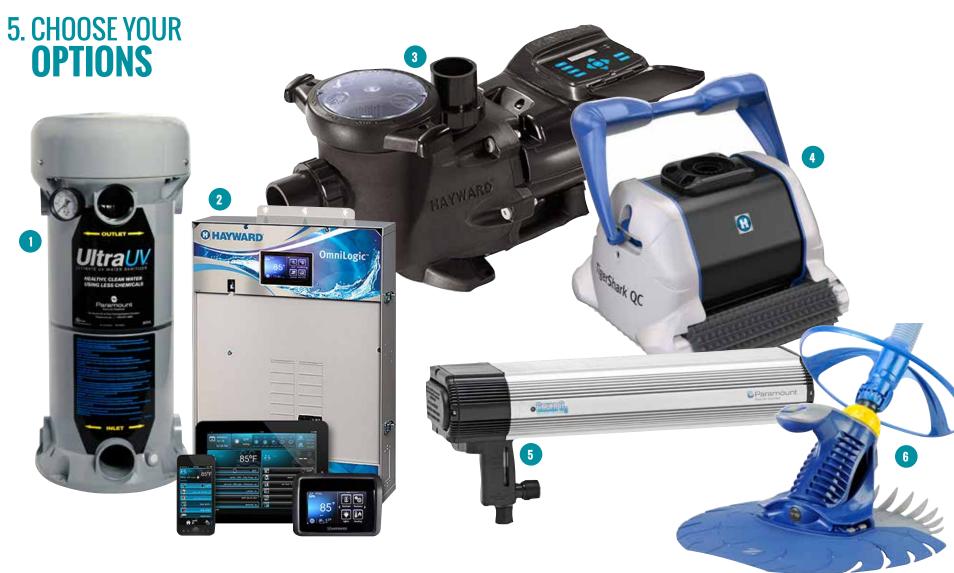

### CUSTOMIZE YOUR POOL WITH OUR ENDLESS OPTIONS

#### 1. ULTRA UV™

The Ultra UV chamber and the UV-C lamp immediately inactivates 99.9% of micro-organisms such as Crypto, Giardia and algae which are resistant to chlorine. This provides a cleaner, clearer swimming environment with zero harmful by-products.

#### 2. OMNI LOGIC®

Hayward® brings backyard automation to the forefront of technology with OmniLogic®. Enjoy the luxuries of full control from the industry's most intuitive app and effortless upgrades to always keep your backyard on the cutting edge.

#### 3. ECOSTAR VARIABLE SPEED PUMP

EcoStar variable speed pump is the most efficient pool pump available. The EcoStar® pool pump can save up to 90% on energy costs, an average of \$1500 per year, compared with traditional singlespeed models.

#### 4. TIGERSHARK OC ROBOTIC CLEANER

Designed to clean any shape, size or type of pool in 60 minutes. The TigerShark QC uses less energy and requires no hoses or hookups allowing you to clean up to a 20' x 40' pool!

#### **5. OZONE WATER PURIFYING SYSTEM**

Use of ozone reduces the demand for pool chemicals by up to 60% by actively breaking down waste products and allowing chlorine to work more effectively.

#### 6. T5 POOL CLEANER

The T5 utilizes the reliable Dura Life Diaphragm with one moving part to ensure a long lasting and easy to maintain cleaner. The Dura Life Diaphragm provides maximum durability and silent operation.