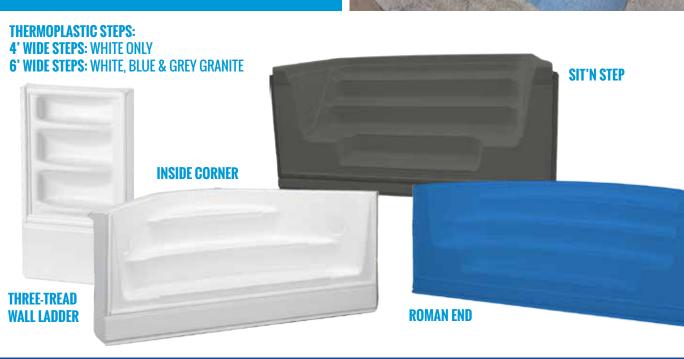

#### THERMOPLASTIC STEPS

Our thermoplastic steps are built with a strong one-piece design that will never delaminate, splinter, corrode or puncture.

Safety is first with raised, slip-resistant treads for easy entry and exit. Weatherable polymers enable steps to withstand the stress of frost and back fill saturation. In every Step or Ladder you'll find strength, durability, design, and safety at the forefront.