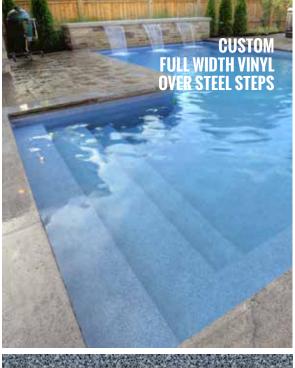

## AN UNIQUE & CUSTOM CONCEPT

The Spagnuolos Custom "L" shaped pool nestles in perfectly between the beautiful outdoor living room and fireplace area, and the custom designed pool cabana and wet bar.

The beautiful Sheer Descent water feature wall is the centerpiece of the entire yard, and it can be viewed from any aspect within the back yard. The custom full width Vinyl Over Steel steps allows you to not only relax in the pool, but also enjoy the views of the waterfall feature.