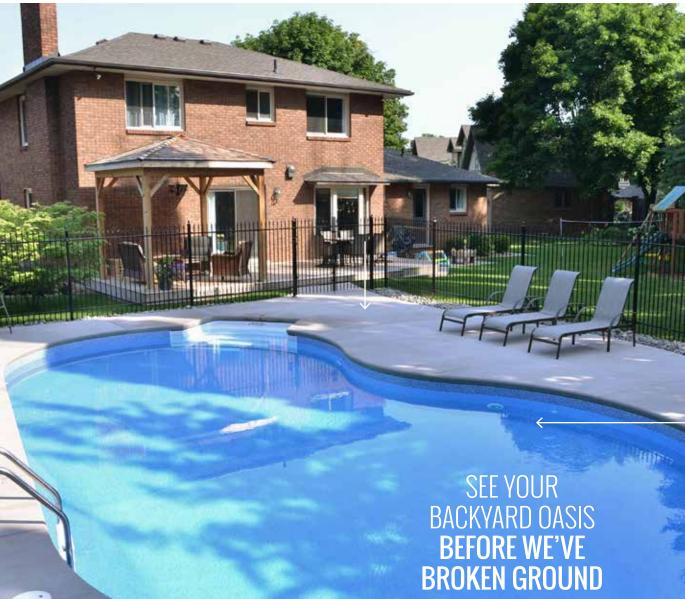

kyard, no matter what the size, exactly what you dreamed.

Check out our new 'small pool' concepts and connect with one of our experienced pool design experts today!

#### THE DAY'S SMALL YARD OASIS 14'X 19' SQUARE L

This inground pool is the perfect example of how a smaller backyard can appear much larger and more inviting with the right shape and style. By making use of this backyard's corner, the area remains spacious and welcomes outdoor entertaining. The interior vinyl over steel steps preserve the space around the pool deck so there is still plenty of room for hosting friends and family. The poolside cabana provides a space to sit back and relax once you're done floating the afternoon away in this luxurious retreat.

FROM BLUEPRINT

TO COMPLETED OASIS!



REPUTATION HOLDS WATER 15



## PLAN YOUR OASIS WITH VIRTUAL 3D DESIGN

We understand that a swimming pool is a major, long-term investment that you want to experience with your family and friends. With Boldt Pools & Spas exclusive 3D technology, you see exactly how your custom design will look, personalized to fit your home's unique features.

3D VIRTUAL ILLUSTRATION TO COMPLETED OASIS



#### 10' X 20' RECTANGLE





#### 13' X 26' GEMINI



14 BOLDT POOLS & SPAS CELEBRATING OVER 40 YEARS CREATING BACKYARD ESCAPES

## 4. CHOOSE YOUR **EQUIPMENT**

### HAYWARD® INGROUND POOL SYSTEM

Whether you choose a Chlorine or Salt sanitation system, our Hayward Inground Pool System is engineered to last, provide energy savings and work smart at keeping your pool sparkling clean and trouble free.

#### 1. UNIVERSAL H-SERIES GA